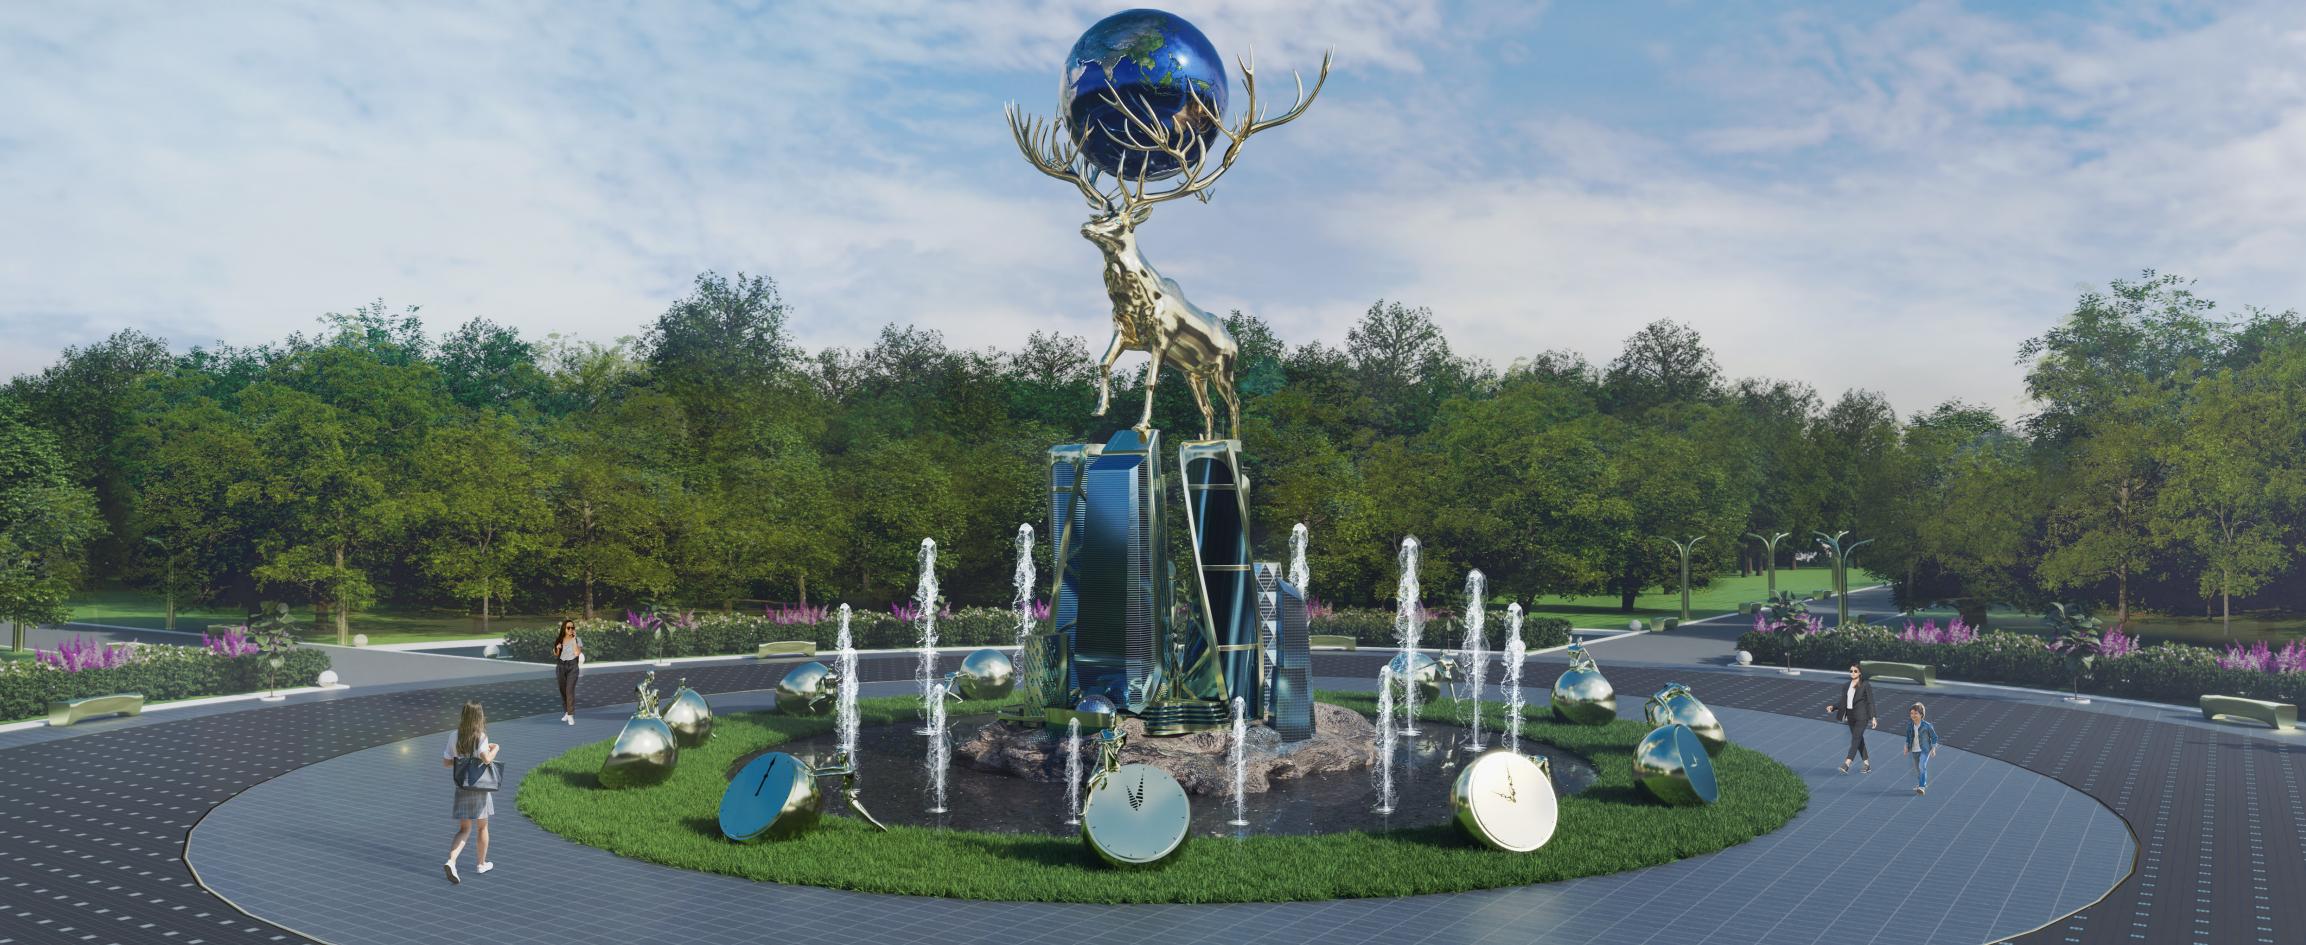

AND EVIL









Width - 31 m Central group hight - 6 m













#### FOUR ELEMENTS









Width - 24 m Central group hight - 7 m









FOUNTAIN OF LUCK AND FORTUNE







Width - 16 m Central group hight - 3 m









#### BIRD EXHIBITS







Width - 20 m Central group hight - 8,5 m











#### TIME CLOCK





Width - 18 m Central group hight - 6 m











#### GRAVITY





Width - 20 m Central group hight - 10 m









#### MAZE





Width - 21 m Central group hight - 3 m









#### SWAN LAKE





Width - 12 m Central group hight - 2,3 m









### FOUNTAIN OF FLOWERS





Width - 20 m Central group hight - 2 m









#### ACTS OF GOD





Width - 11 m Central group hight - 3 m









#### FORCES OF NATURE



Width - 12 m Central group hight - 12,5 m











#### MASQUERADE





Width - 26 m Central group hight - 4,5 m