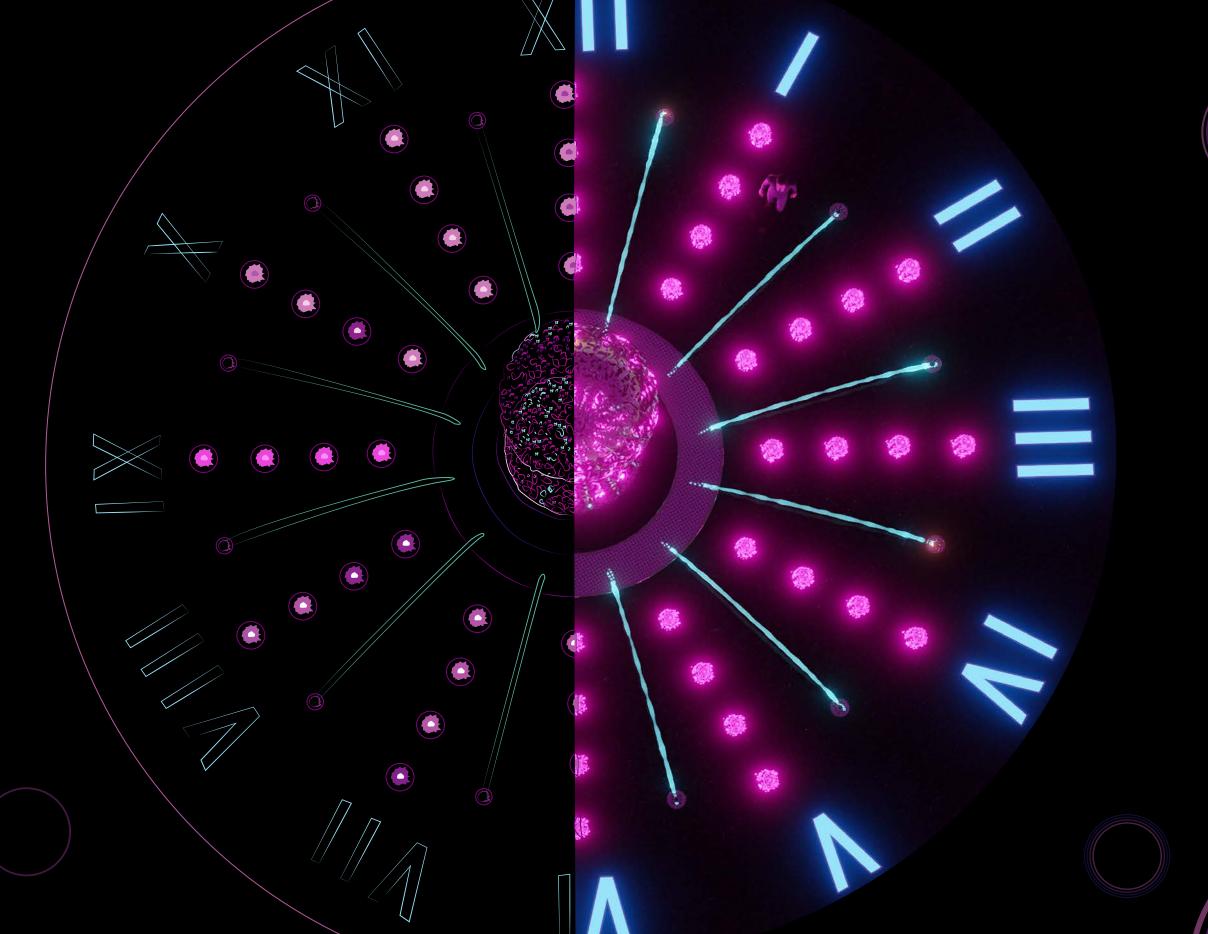

We will design and customize your city's landmark

#### **EXCLUSIVE CREATIONS**



# **FOUNTAIN FEATURES:** Digitally Controlled Synchronized Mesmerizing effects Pyrotechnics lights and music

## SHOWDOWN BETWEEN GOOD AND EVIL









Width - 31 m Central group hight - 6 m













#### FOUR ELEMENTS









Width - 24 m Central group hight - 7 m









FOUNTAIN OF LUCK AND FORTUNE







Width - 16 m Central group hight - 3 m









#### BIRD EXHIBITS







Width - 20 m Central group hight - 8,5 m











#### TIME CLOCK





Width - 18 m Central group hight - 6 m











#### GRAVITY





Width - 20 m Central group hight - 10 m









#### MAZE





Width - 21 m Central group hight - 3 m









#### SWAN LAKE





Width - 12 m Central group hight - 2,3 m









### FOUNTAIN OF FLOWERS





Width - 20 m Central group hight - 2 m









#### ACTS OF GOD





Width - 11 m Central group hight - 3 m









#### FORCES OF NATURE



Width - 12 m Central group hight - 12,5 m











#### MASQUERADE





Width - 26 m Central group hight - 4,5 m