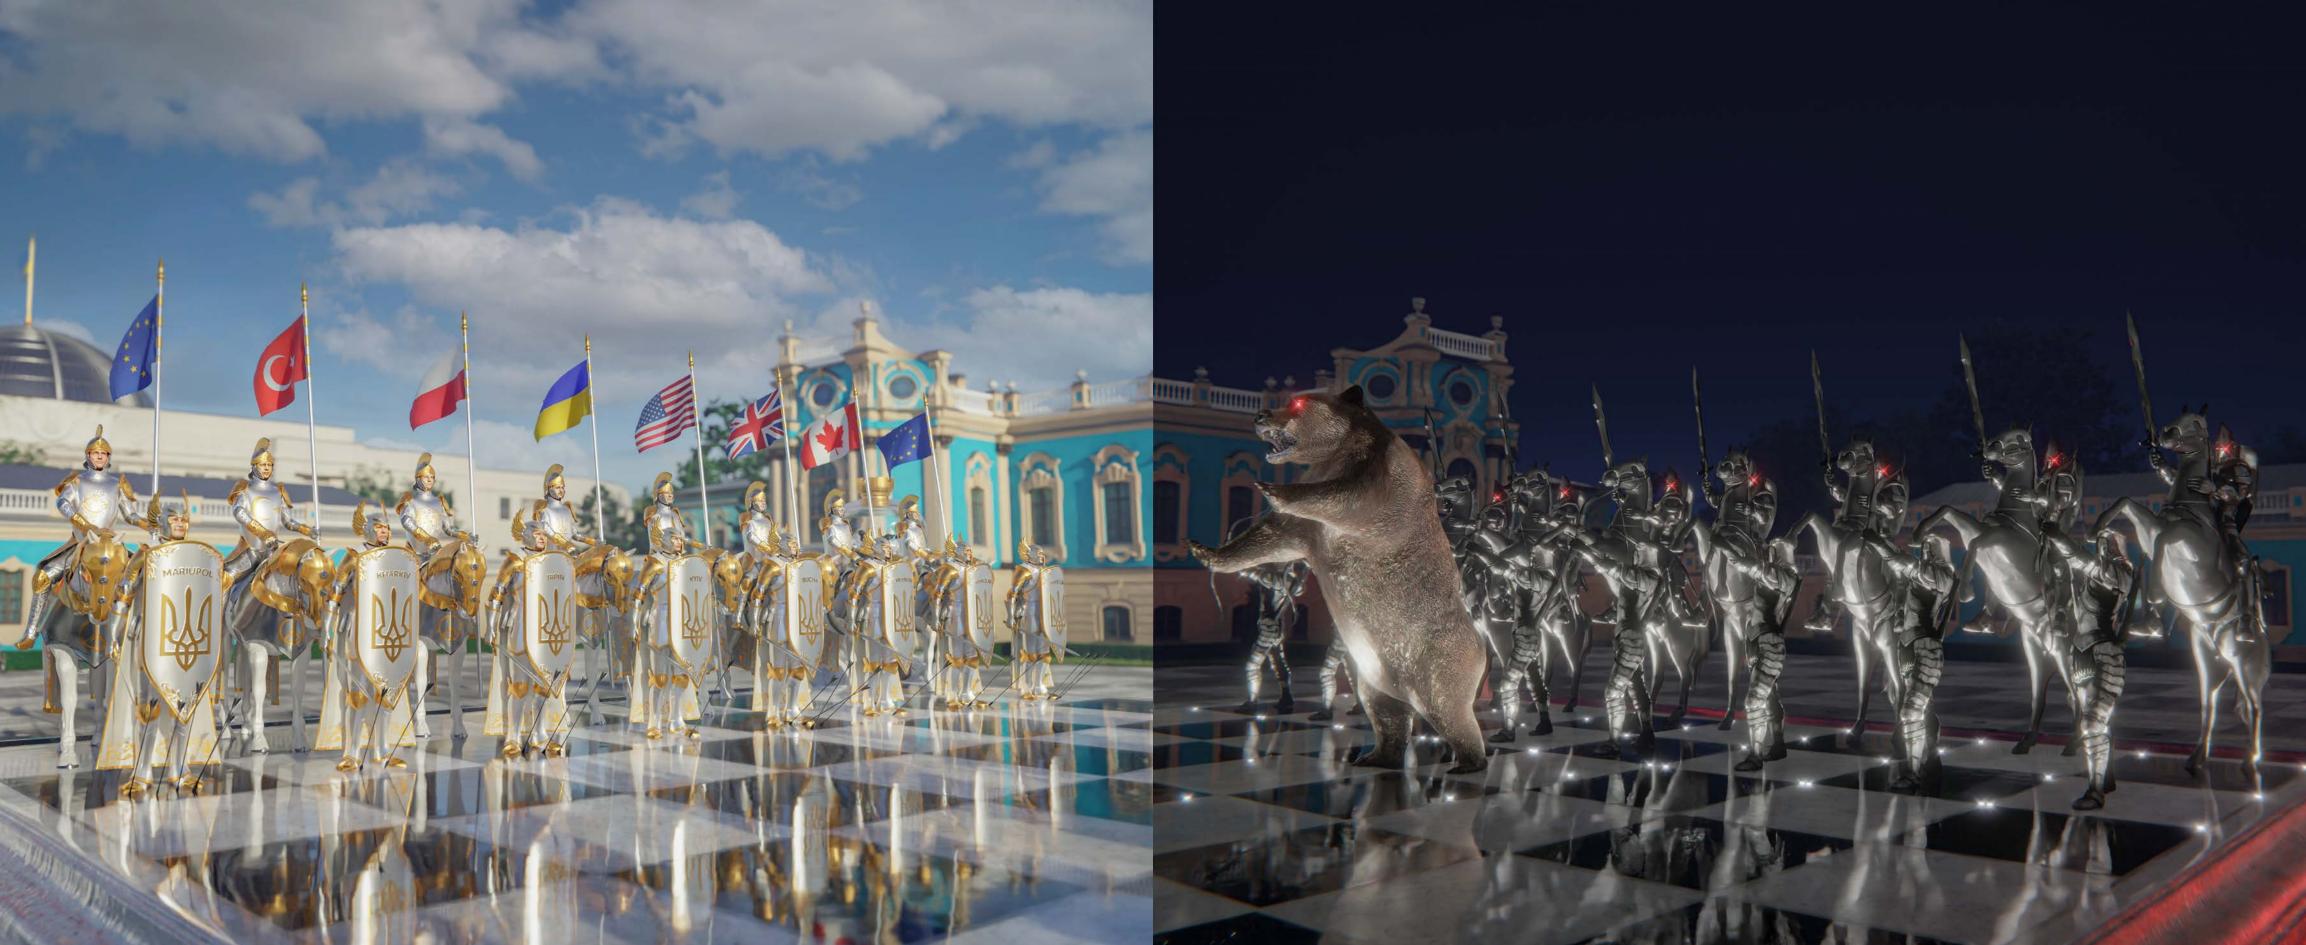

We will design and customize your city's landmark

#### **EXCLUSIVE CREATIONS**



# **FOUNTAIN FEATURES:** Digitally Controlled Synchronized Mesmerizing effects Pyrotechnics lights and music

## SHOWDOWN BETWEEN GOOD AND EVIL









Width - 31 m Central group hight - 6 m













#### FOUR ELEMENTS









Width - 24 m Central group hight - 7 m









FOUNTAIN OF LUCK AND FORTUNE







Width - 16 m Central group hight - 3 m









#### BIRD EXHIBITS







Width - 20 m Central group hight - 8,5 m











#### TIME CLOCK





Width - 18 m Central group hight - 6 m











#### GRAVITY





Width - 20 m Central group hight - 10 m









#### MAZE





Width - 21 m Central group hight - 3 m









#### SWAN LAKE





Width - 12 m Central group hight - 2,3 m









### FOUNTAIN OF FLOWERS





Width - 20 m Central group hight - 2 m









#### ACTS OF GOD





Width - 11 m Central group hight - 3 m









#### FORCES OF NATURE



Width - 12 m Central group hight - 12,5 m











#### MASQUERADE





Width - 26 m Central group hight - 4,5 m