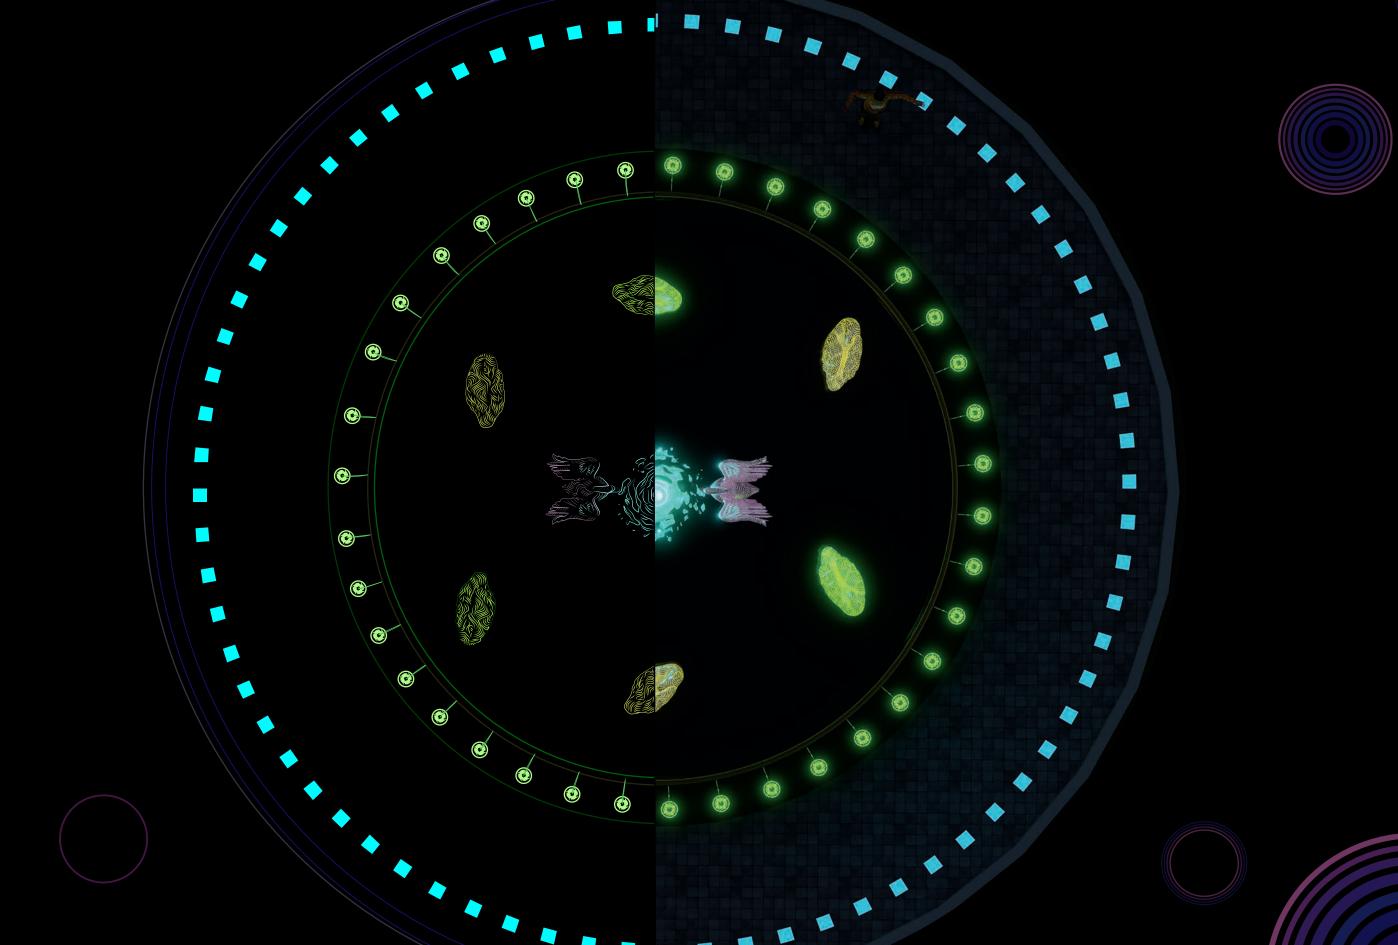

We will design and customize your city's landmark

#### **EXCLUSIVE CREATIONS**



# **FOUNTAIN FEATURES:** Digitally Controlled Synchronized Mesmerizing effects Pyrotechnics lights and music

## SHOWDOWN BETWEEN GOOD AND EVIL









Width - 31 m Central group hight - 6 m













#### FOUR ELEMENTS









Width - 24 m Central group hight - 7 m









FOUNTAIN OF LUCK AND FORTUNE







Width - 16 m Central group hight - 3 m









#### BIRD EXHIBITS







Width - 20 m Central group hight - 8,5 m











#### TIME CLOCK





Width - 18 m Central group hight - 6 m











#### GRAVITY





Width - 20 m Central group hight - 10 m









#### MAZE





Width - 21 m Central group hight - 3 m









#### SWAN LAKE





Width - 12 m Central group hight - 2,3 m









### FOUNTAIN OF FLOWERS





Width - 20 m Central group hight - 2 m









#### ACTS OF GOD





Width - 11 m Central group hight - 3 m









#### FORCES OF NATURE



Width - 12 m Central group hight - 12,5 m











#### MASQUERADE





Width - 26 m Central group hight - 4,5 m