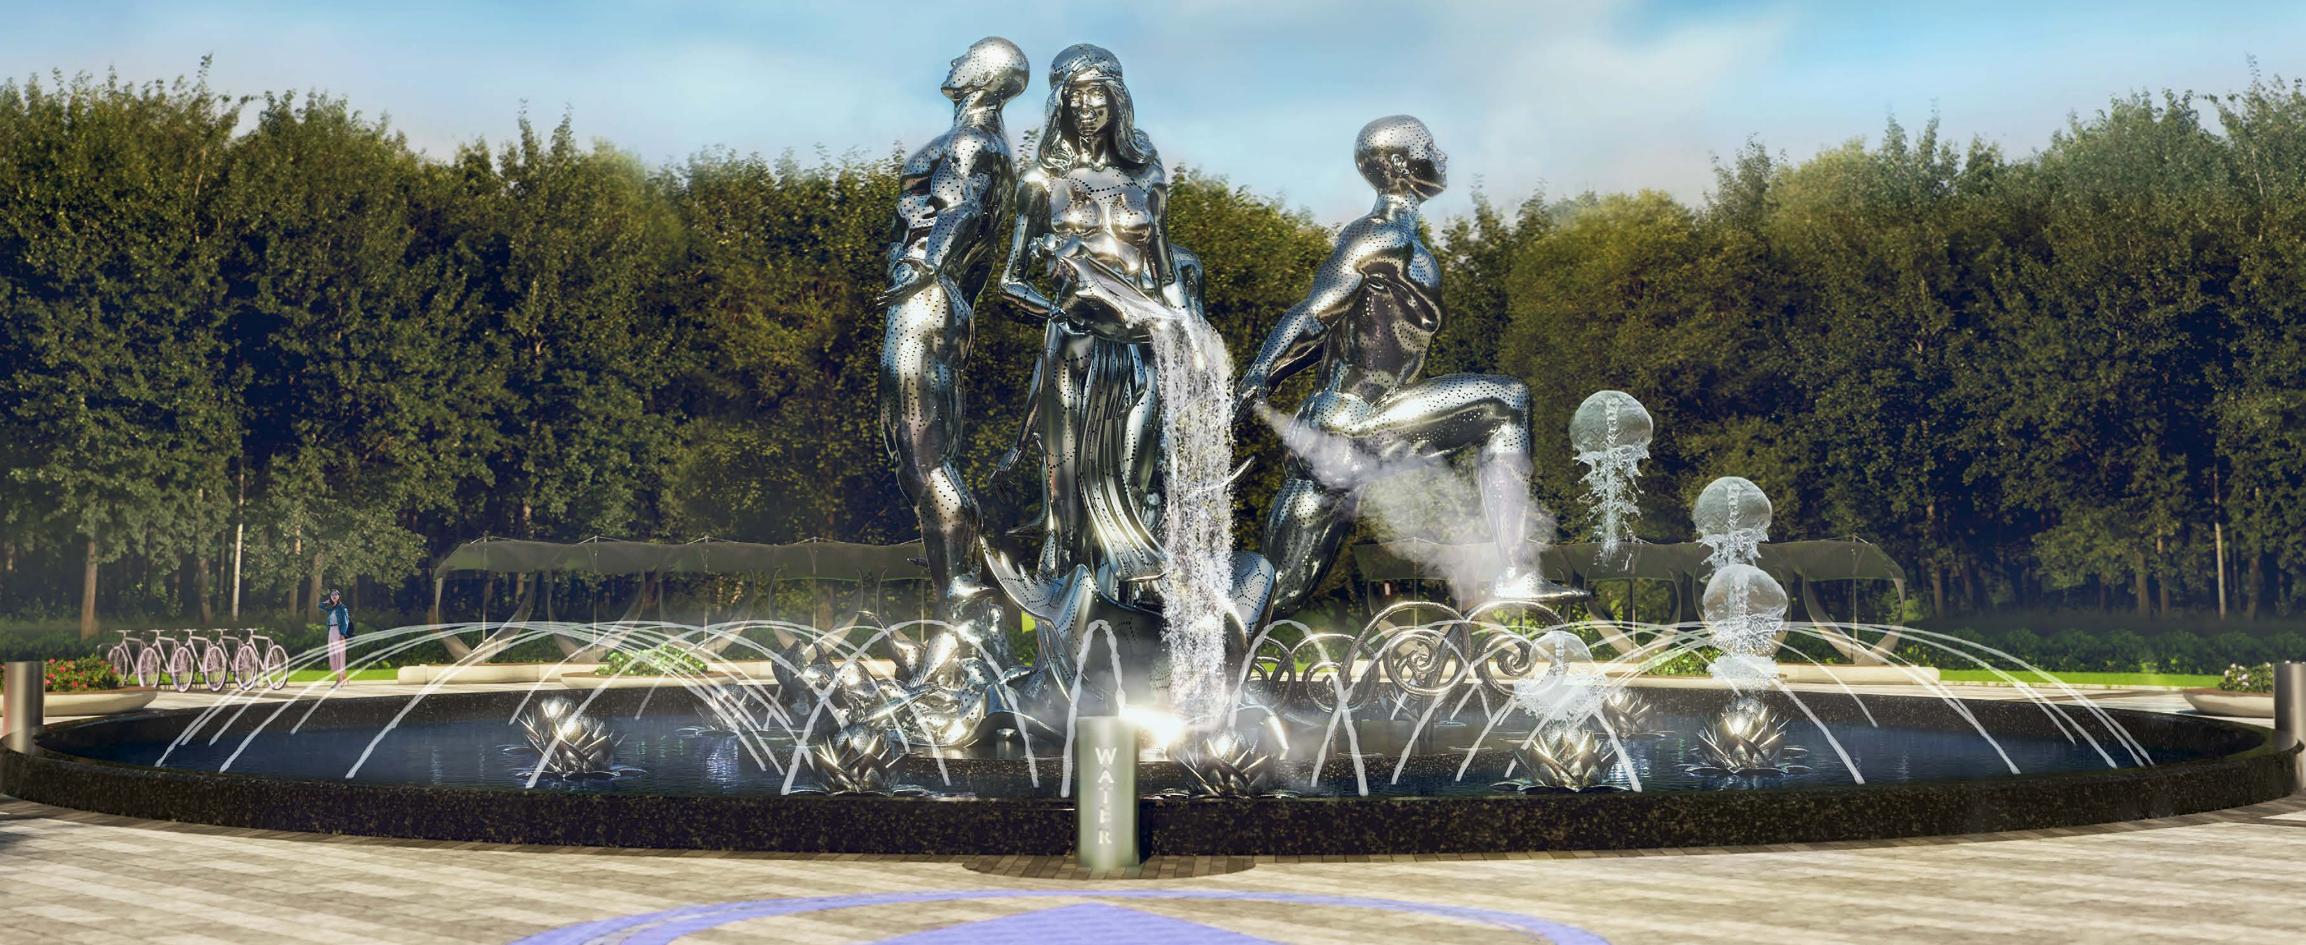

We will design and customize your city's landmark

#### **EXCLUSIVE CREATIONS**



# **FOUNTAIN FEATURES:** Digitally Controlled Synchronized Mesmerizing effects Pyrotechnics lights and music

## SHOWDOWN BETWEEN GOOD AND EVIL









Width - 31 m Central group hight - 6 m













#### FOUR ELEMENTS









Width - 24 m Central group hight - 7 m









FOUNTAIN OF LUCK AND FORTUNE







Width - 16 m Central group hight - 3 m









#### BIRD EXHIBITS







Width - 20 m Central group hight - 8,5 m











#### TIME CLOCK





Width - 18 m Central group hight - 6 m











#### GRAVITY





Width - 20 m Central group hight - 10 m









#### MAZE





Width - 21 m Central group hight - 3 m









#### SWAN LAKE





Width - 12 m Central group hight - 2,3 m









### FOUNTAIN OF FLOWERS





Width - 20 m Central group hight - 2 m









#### ACTS OF GOD





Width - 11 m Central group hight - 3 m









#### FORCES OF NATURE



Width - 12 m Central group hight - 12,5 m











#### MASQUERADE





Width - 26 m Central group hight - 4,5 m