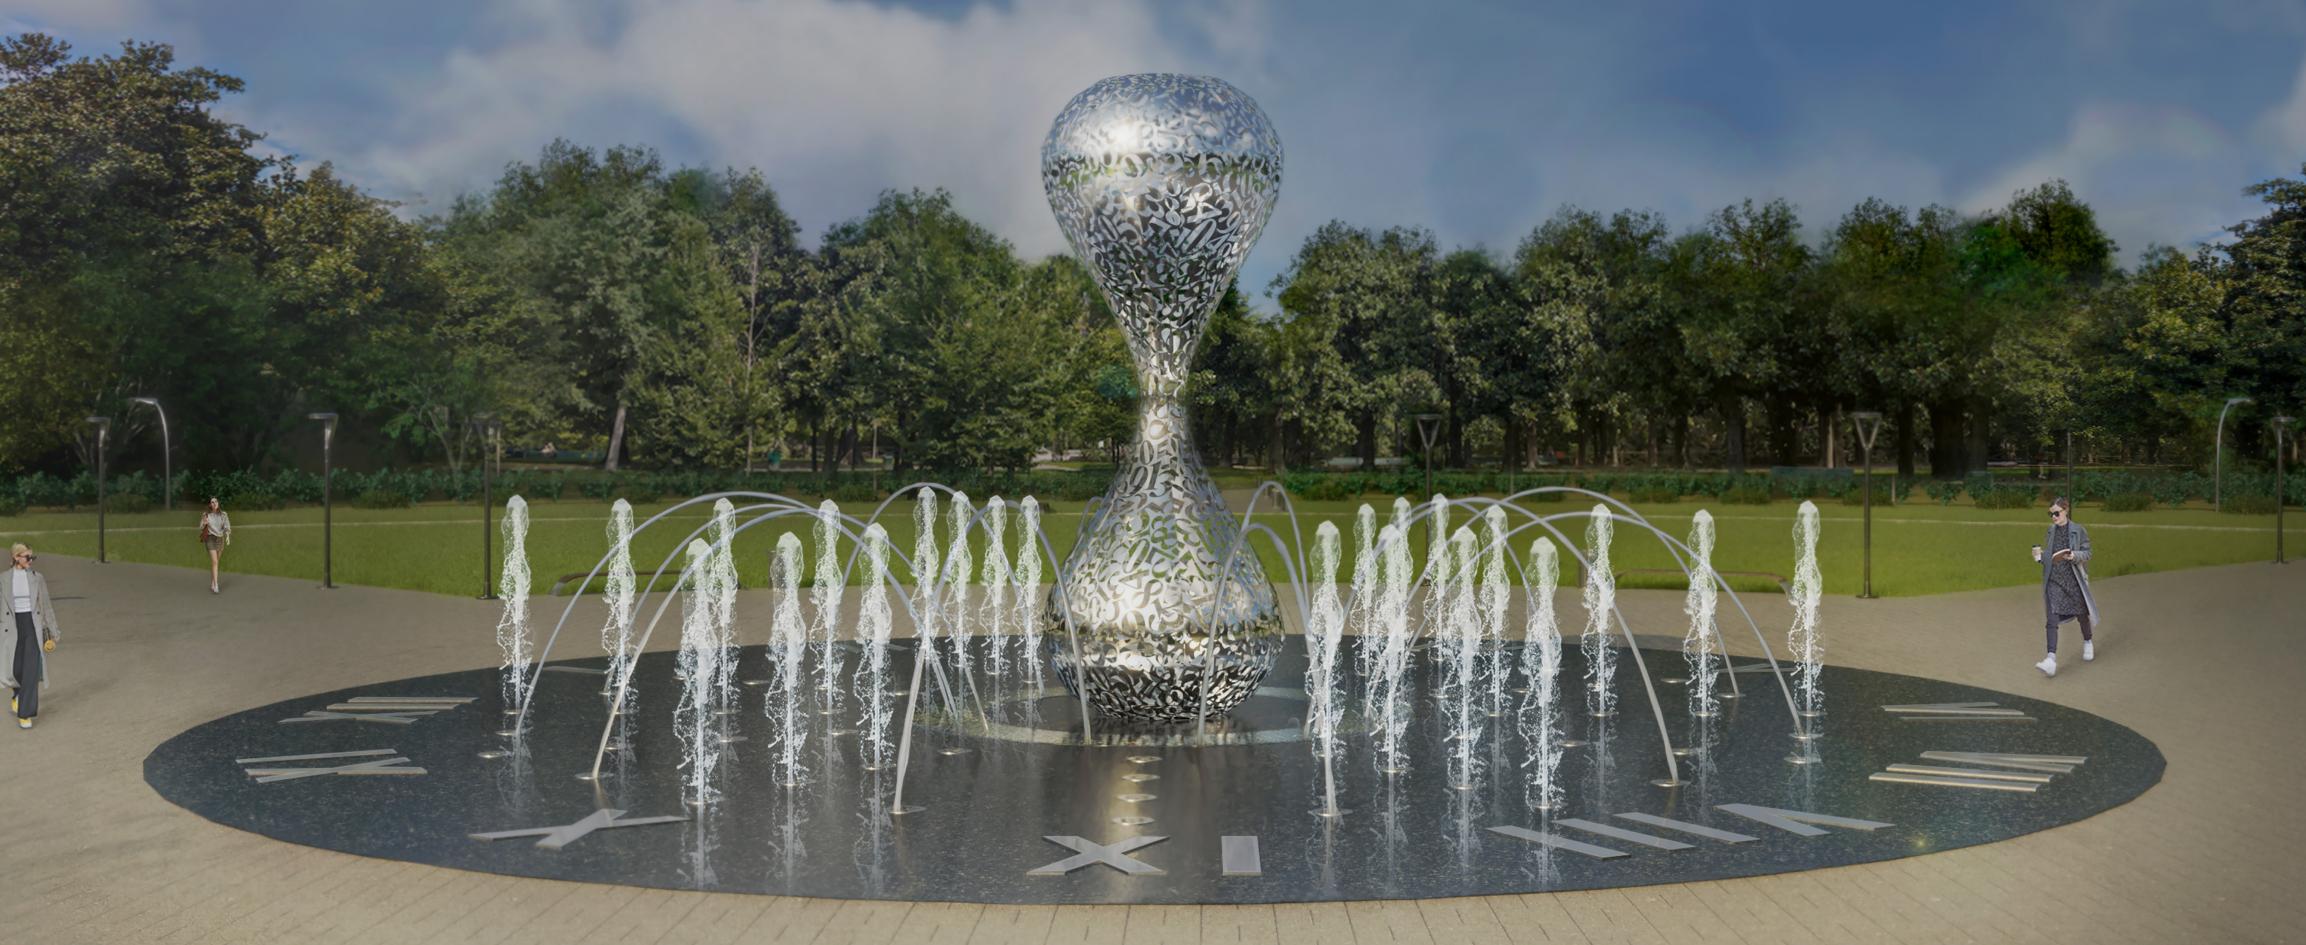

We will design and customize your city's landmark

#### **EXCLUSIVE CREATIONS**



# **FOUNTAIN FEATURES:** Digitally Controlled Synchronized Mesmerizing effects Pyrotechnics lights and music

## SHOWDOWN BETWEEN GOOD AND EVIL









Width - 31 m Central group hight - 6 m













#### FOUR ELEMENTS









Width - 24 m Central group hight - 7 m









FOUNTAIN OF LUCK AND FORTUNE







Width - 16 m Central group hight - 3 m









#### BIRD EXHIBITS







Width - 20 m Central group hight - 8,5 m











#### TIME CLOCK





Width - 18 m Central group hight - 6 m











#### GRAVITY





Width - 20 m Central group hight - 10 m









#### MAZE





Width - 21 m Central group hight - 3 m









#### SWAN LAKE





Width - 12 m Central group hight - 2,3 m









### FOUNTAIN OF FLOWERS





Width - 20 m Central group hight - 2 m









#### ACTS OF GOD





Width - 11 m Central group hight - 3 m









#### FORCES OF NATURE



Width - 12 m Central group hight - 12,5 m











#### MASQUERADE





Width - 26 m Central group hight - 4,5 m