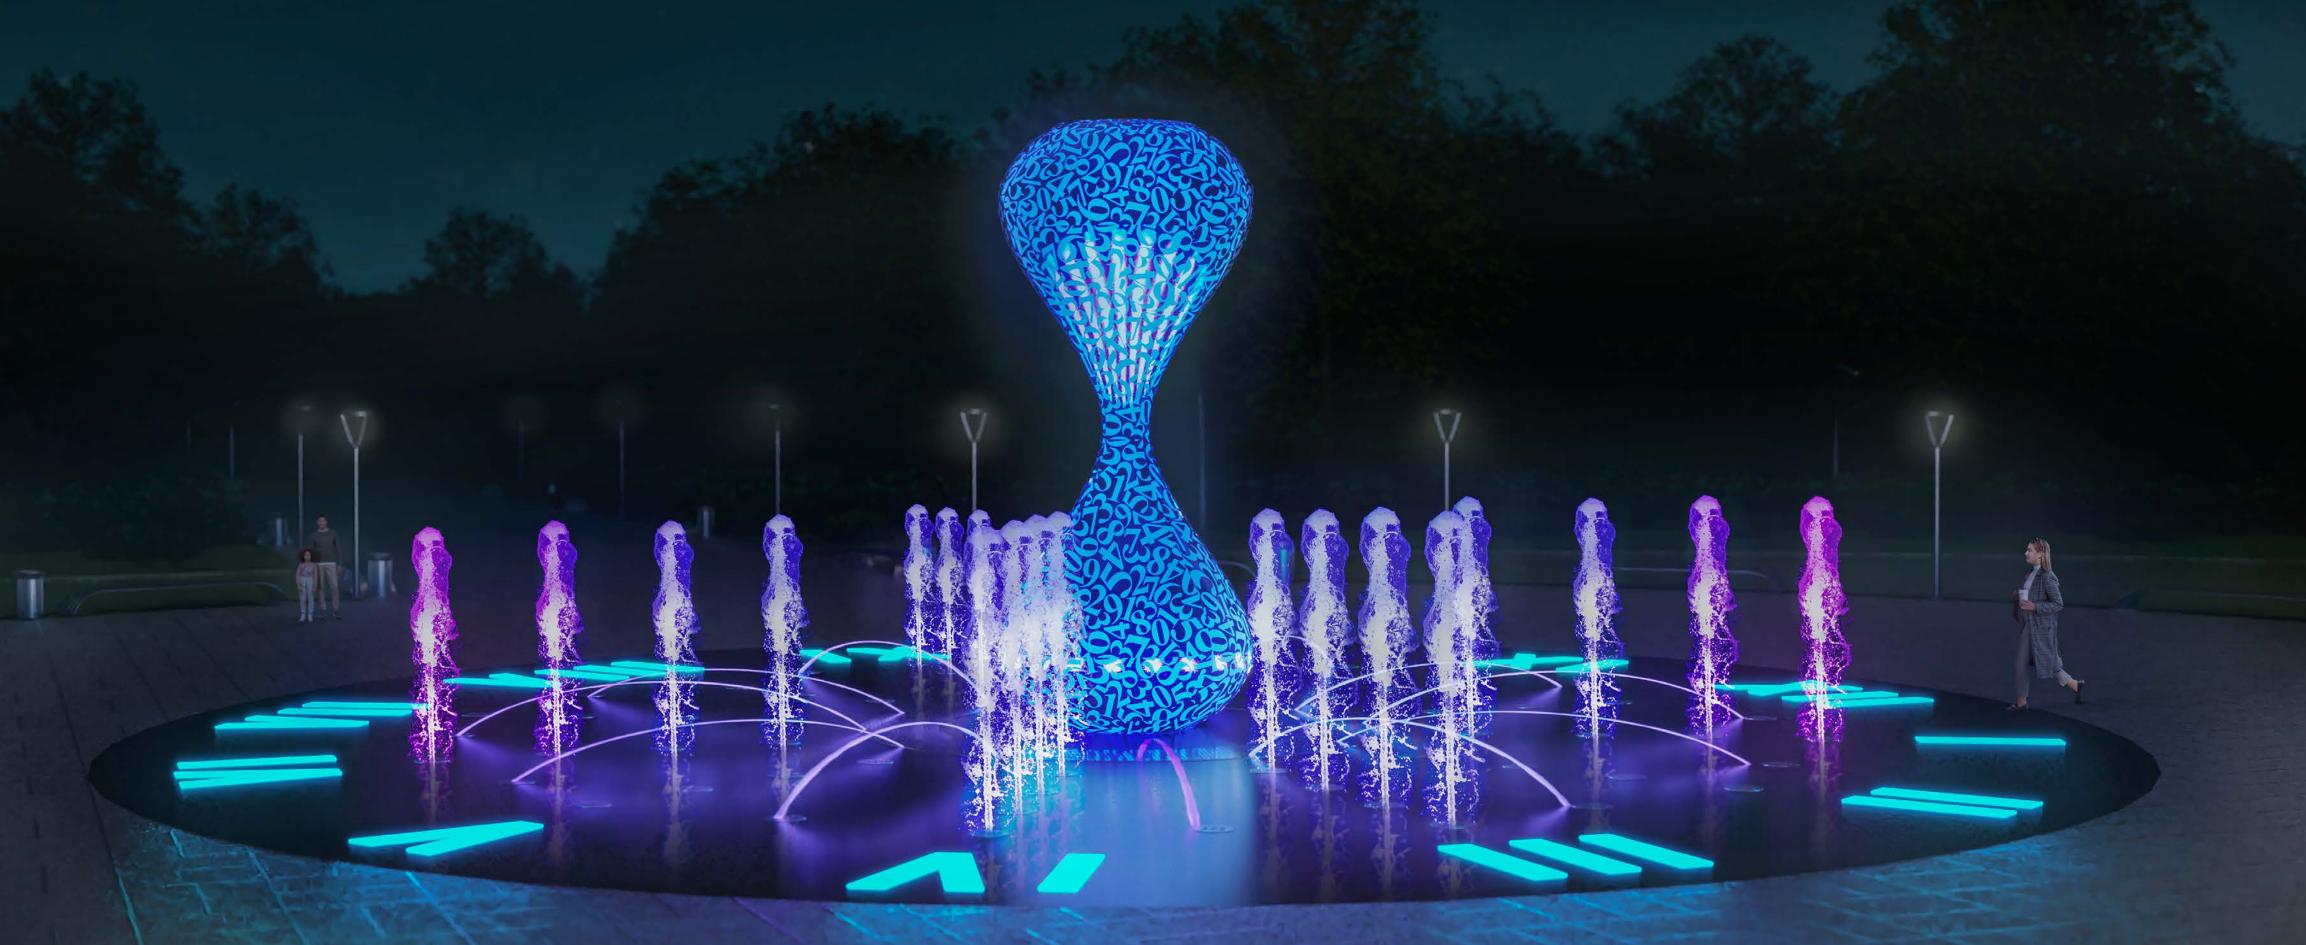

We will design and customize your city's landmark

#### **EXCLUSIVE CREATIONS**



# **FOUNTAIN FEATURES:** Digitally Controlled Synchronized Mesmerizing effects Pyrotechnics lights and music

## SHOWDOWN BETWEEN GOOD AND EVIL









Width - 31 m Central group hight - 6 m













#### FOUR ELEMENTS









Width - 24 m Central group hight - 7 m









FOUNTAIN OF LUCK AND FORTUNE







Width - 16 m Central group hight - 3 m









#### BIRD EXHIBITS







Width - 20 m Central group hight - 8,5 m











#### TIME CLOCK





Width - 18 m Central group hight - 6 m











#### GRAVITY





Width - 20 m Central group hight - 10 m









#### MAZE





Width - 21 m Central group hight - 3 m









#### SWAN LAKE





Width - 12 m Central group hight - 2,3 m









### FOUNTAIN OF FLOWERS





Width - 20 m Central group hight - 2 m









#### ACTS OF GOD





Width - 11 m Central group hight - 3 m









#### FORCES OF NATURE



Width - 12 m Central group hight - 12,5 m











#### MASQUERADE





Width - 26 m Central group hight - 4,5 m