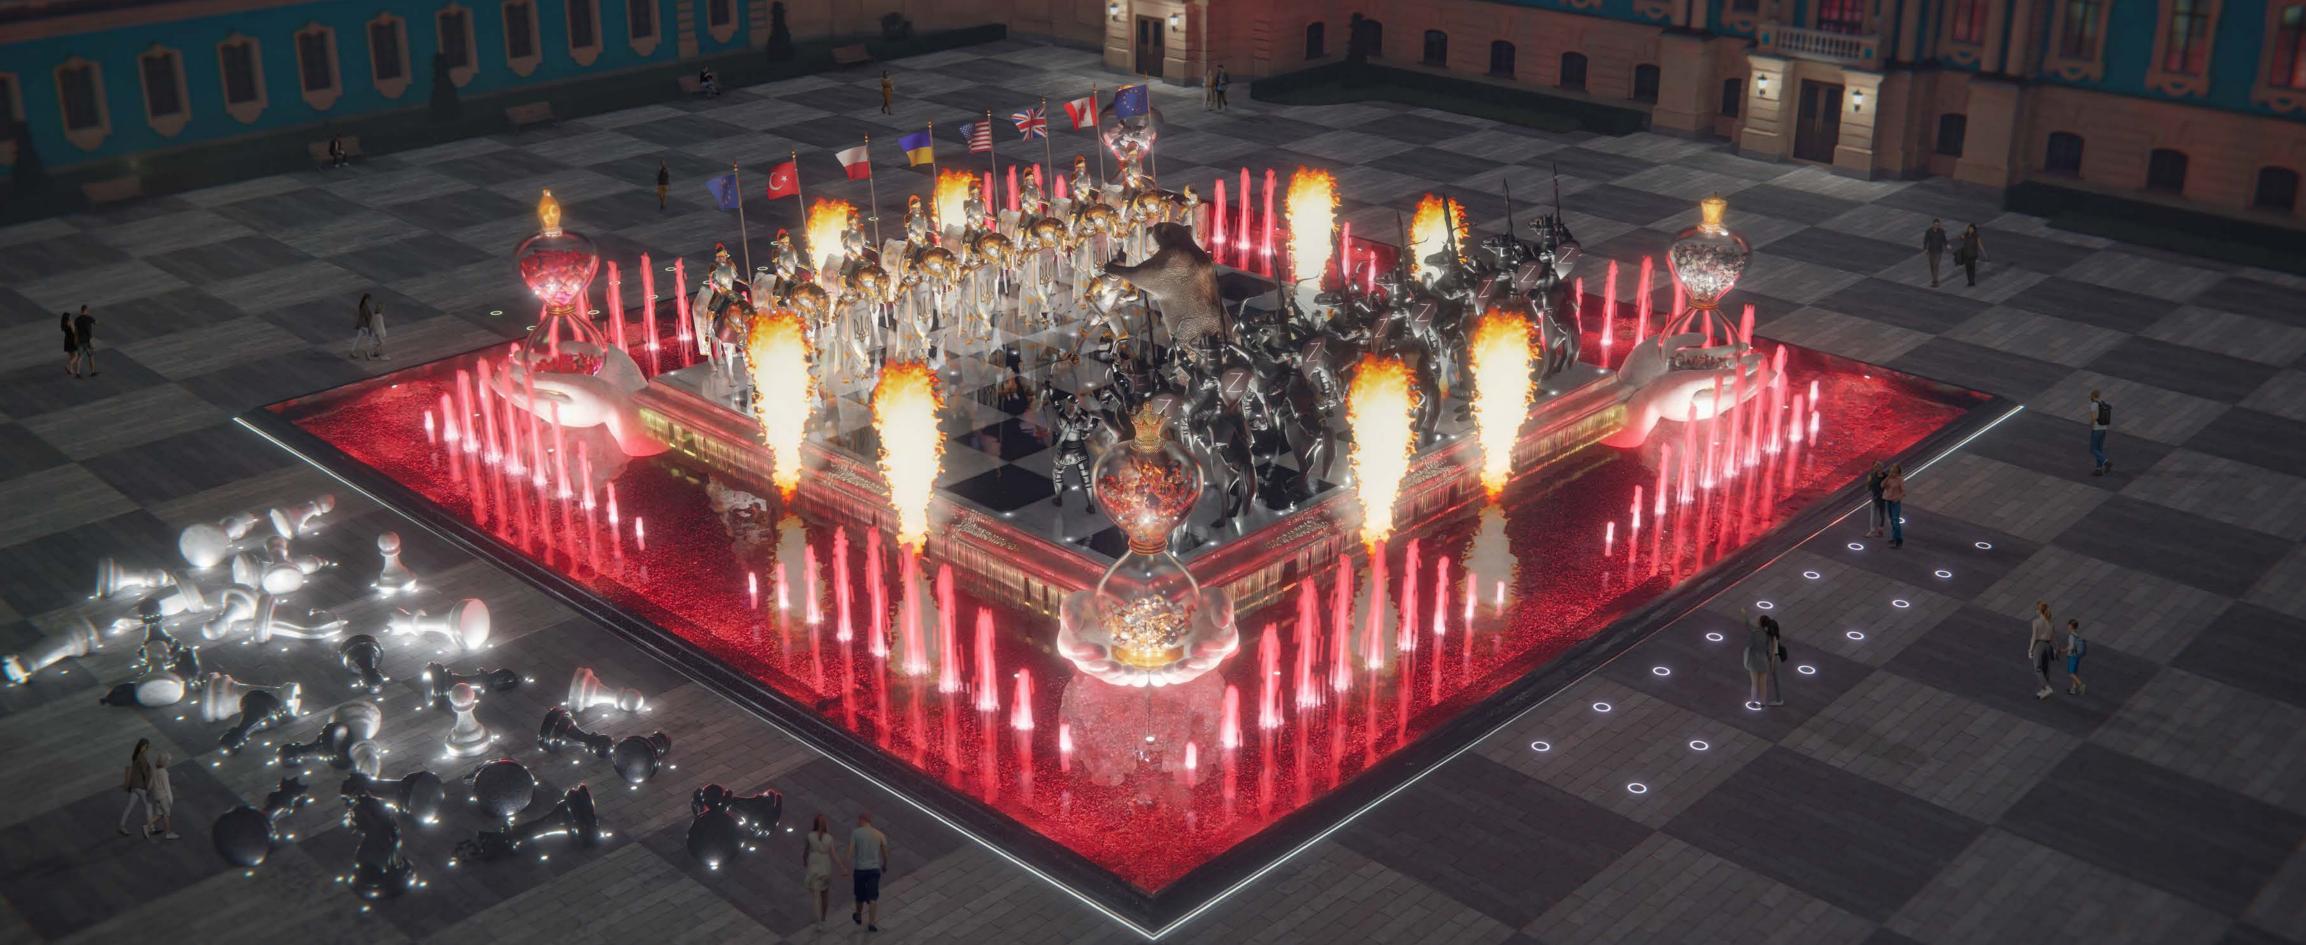

## SHOWDOWN BETWEEN GOOD AND EVIL

Width - 31 m Central group hight - 6 m

# **FOUNTAIN FEATURES:** Digitally Controlled Synchronized Mesmerizing effects Pyrotechnics lights and music