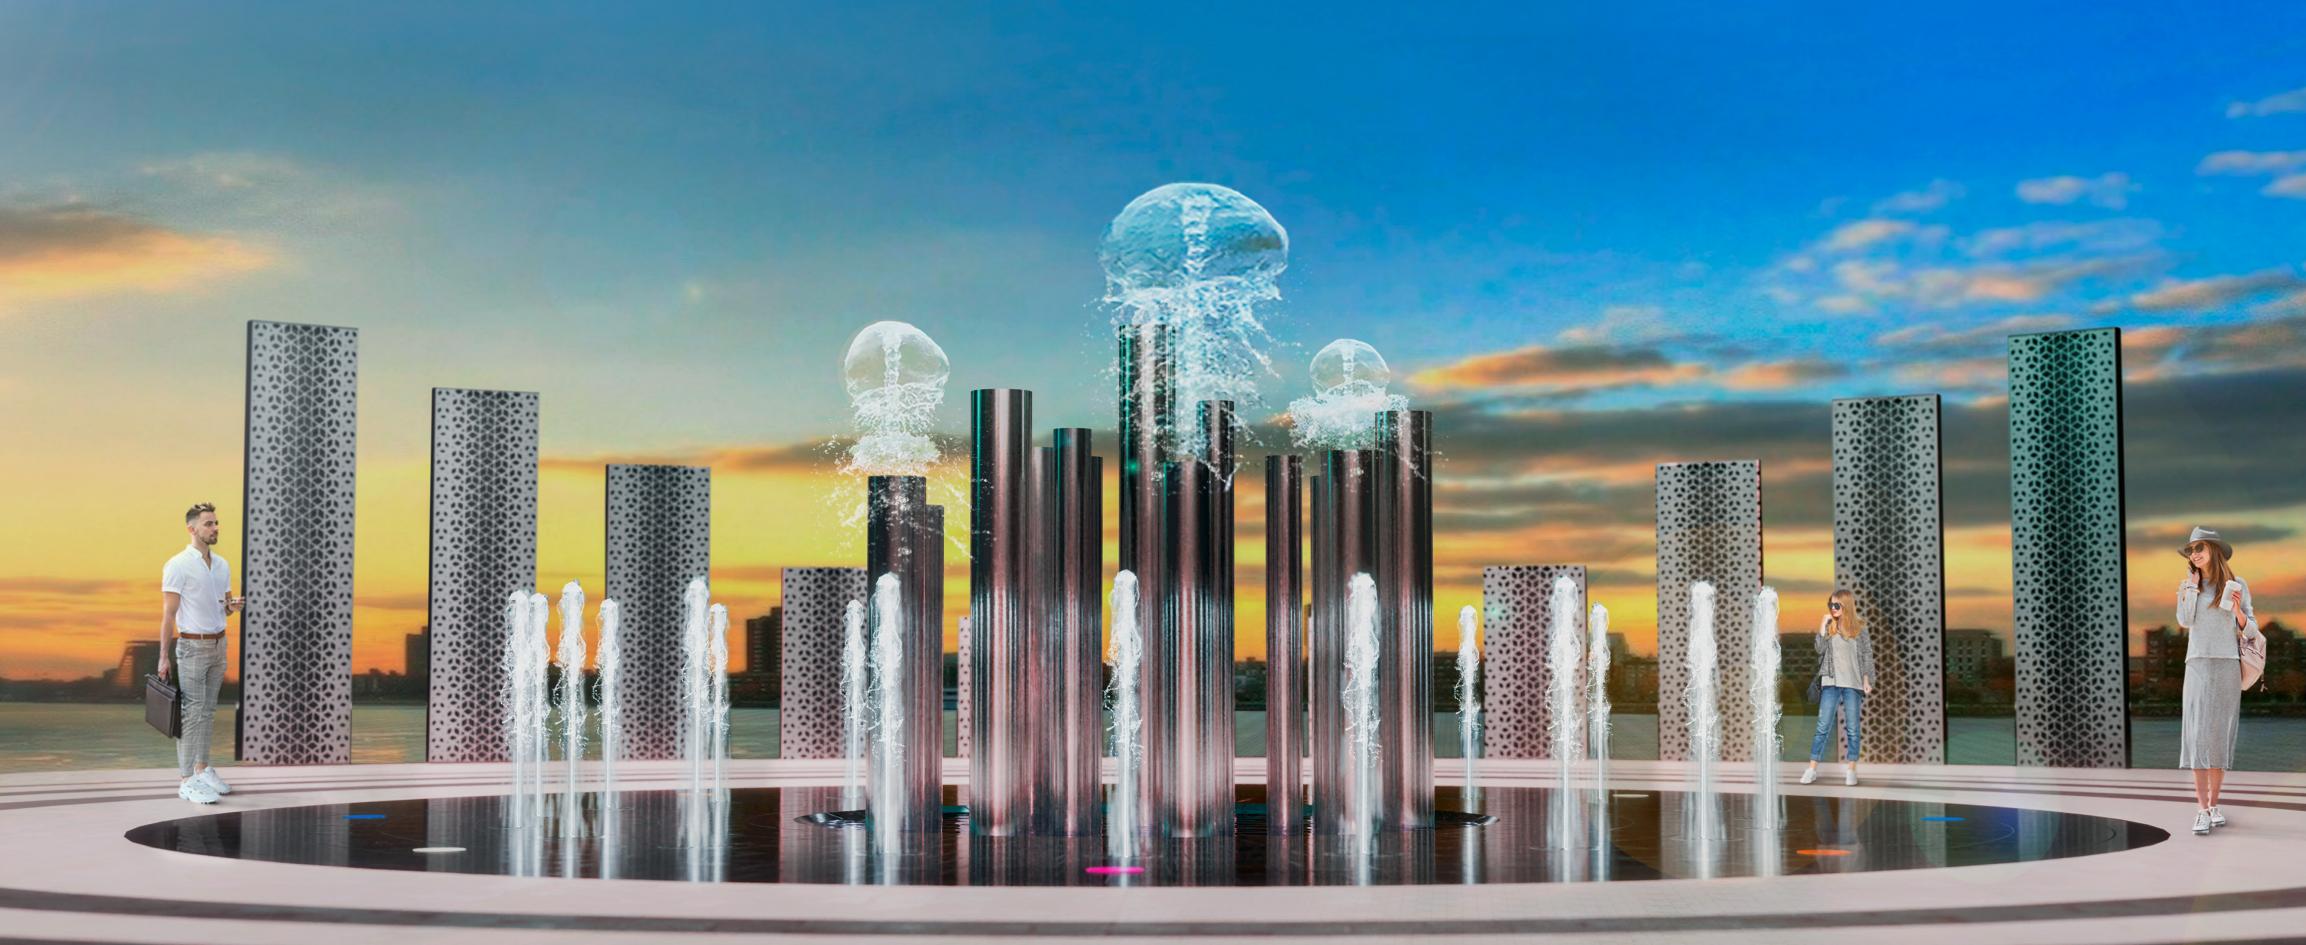

# **FOUNTAIN FEATURES:** Digitally Controlled Synchronized Mesmerizing effects Pyrotechnics lights and music