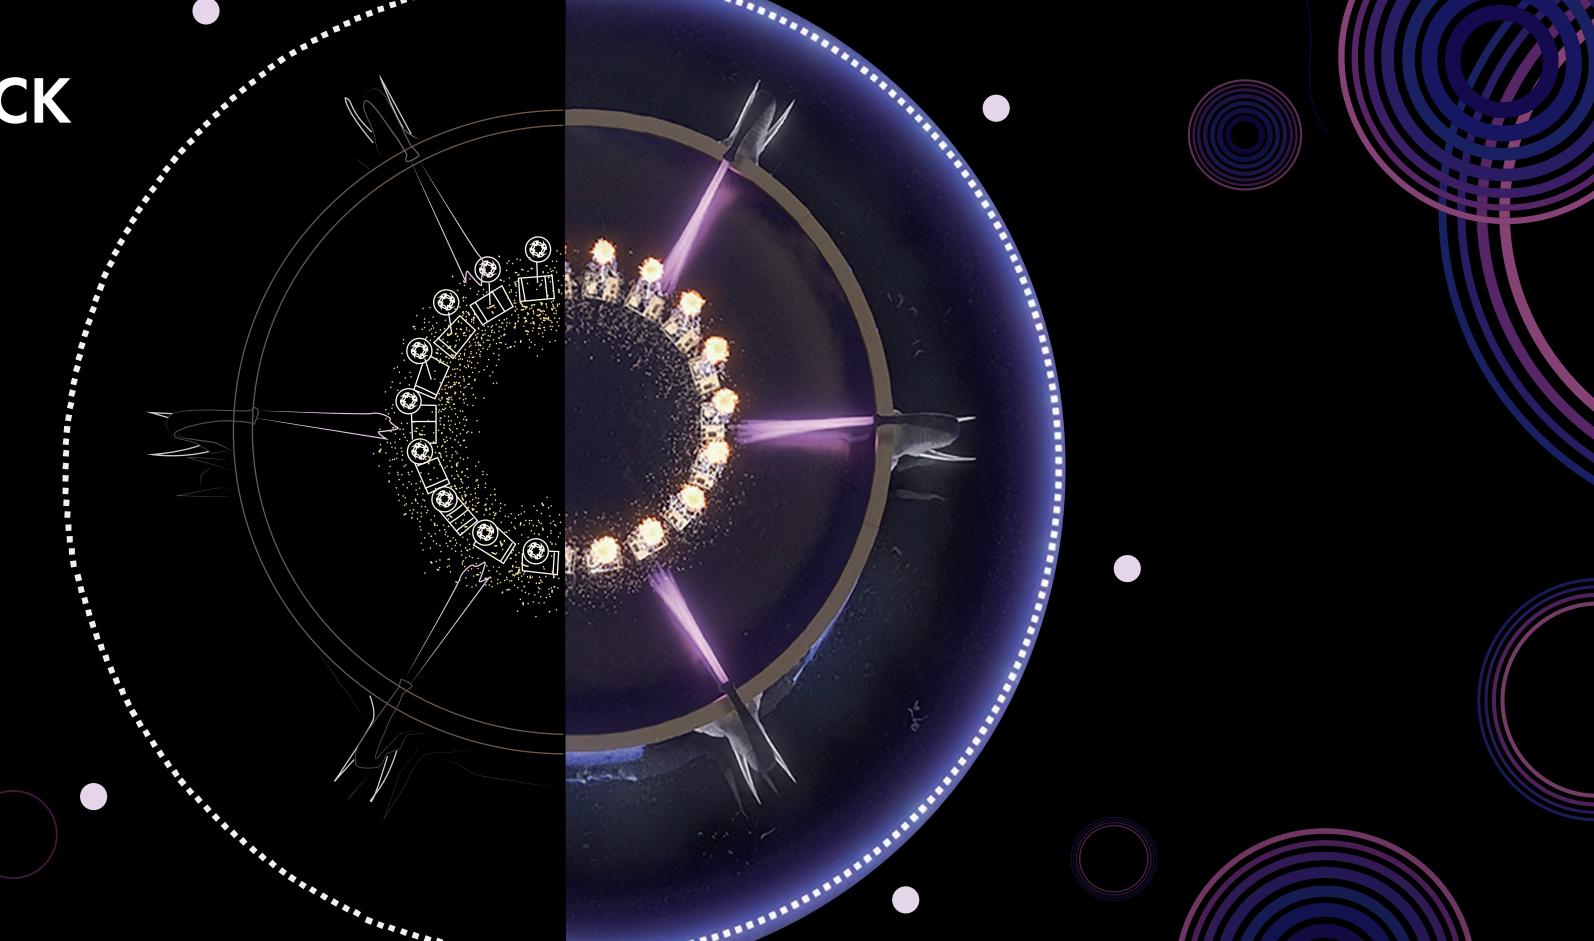

We will design and customize your city's landmark

#### **EXCLUSIVE CREATIONS**



# **FOUNTAIN FEATURES:** Digitally Controlled Synchronized Mesmerizing effects Pyrotechnics lights and music

## SHOWDOWN BETWEEN GOOD AND EVIL









Width - 31 m Central group hight - 6 m













#### FOUR ELEMENTS









Width - 24 m Central group hight - 7 m









FOUNTAIN OF LUCK AND FORTUNE







Width - 16 m Central group hight - 3 m









#### BIRD EXHIBITS







Width - 20 m Central group hight - 8,5 m











#### TIME CLOCK





Width - 18 m Central group hight - 6 m











#### GRAVITY





Width - 20 m Central group hight - 10 m









#### MAZE





Width - 21 m Central group hight - 3 m









#### SWAN LAKE





Width - 12 m Central group hight - 2,3 m









### FOUNTAIN OF FLOWERS





Width - 20 m Central group hight - 2 m









#### ACTS OF GOD





Width - 11 m Central group hight - 3 m









#### FORCES OF NATURE



Width - 12 m Central group hight - 12,5 m











#### MASQUERADE





Width - 26 m Central group hight - 4,5 m