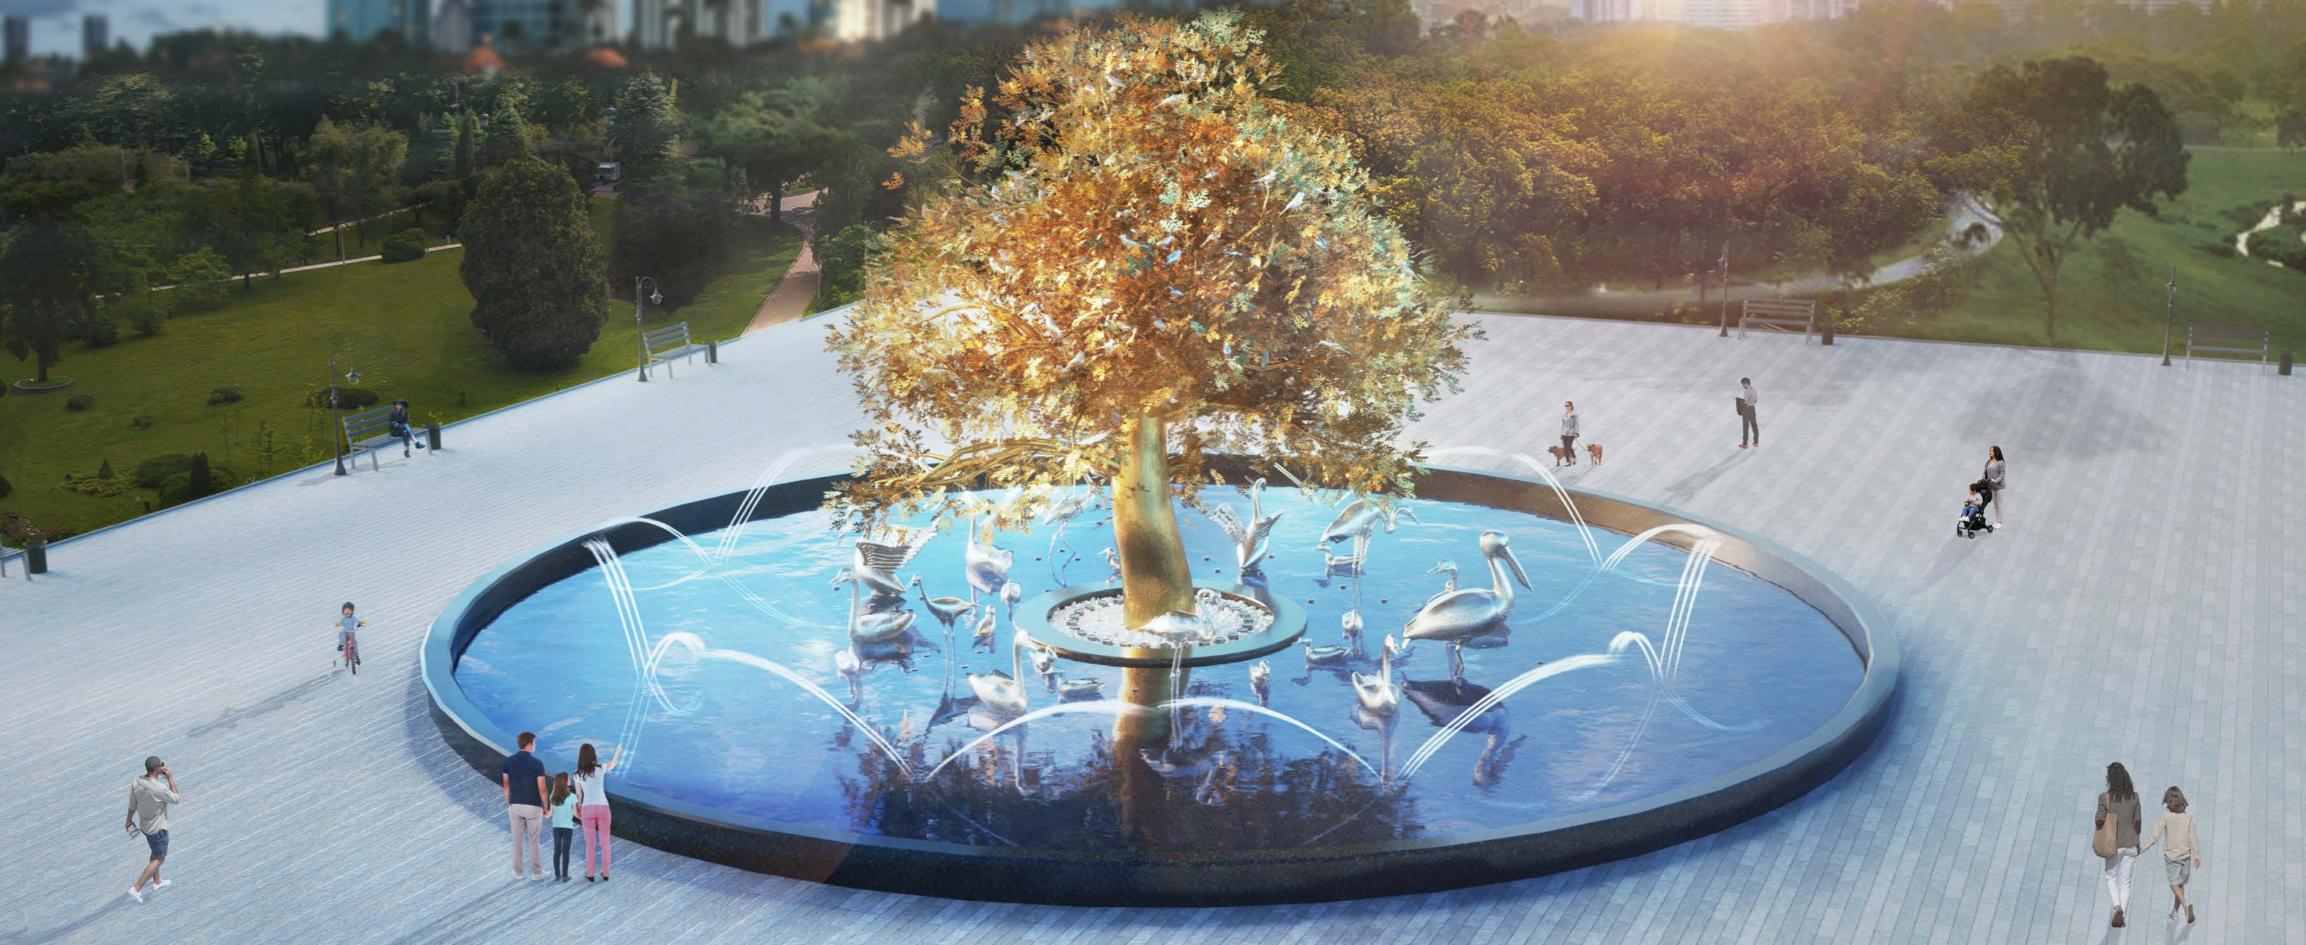

We will design and customize your city's landmark

#### **EXCLUSIVE CREATIONS**



# **FOUNTAIN FEATURES:** Digitally Controlled Synchronized Mesmerizing effects Pyrotechnics lights and music

## SHOWDOWN BETWEEN GOOD AND EVIL









Width - 31 m Central group hight - 6 m













#### FOUR ELEMENTS









Width - 24 m Central group hight - 7 m









FOUNTAIN OF LUCK AND FORTUNE







Width - 16 m Central group hight - 3 m









#### BIRD EXHIBITS







Width - 20 m Central group hight - 8,5 m











#### TIME CLOCK





Width - 18 m Central group hight - 6 m











#### GRAVITY





Width - 20 m Central group hight - 10 m









#### MAZE





Width - 21 m Central group hight - 3 m









#### SWAN LAKE





Width - 12 m Central group hight - 2,3 m









### FOUNTAIN OF FLOWERS





Width - 20 m Central group hight - 2 m









#### ACTS OF GOD





Width - 11 m Central group hight - 3 m









#### FORCES OF NATURE



Width - 12 m Central group hight - 12,5 m











#### MASQUERADE





Width - 26 m Central group hight - 4,5 m