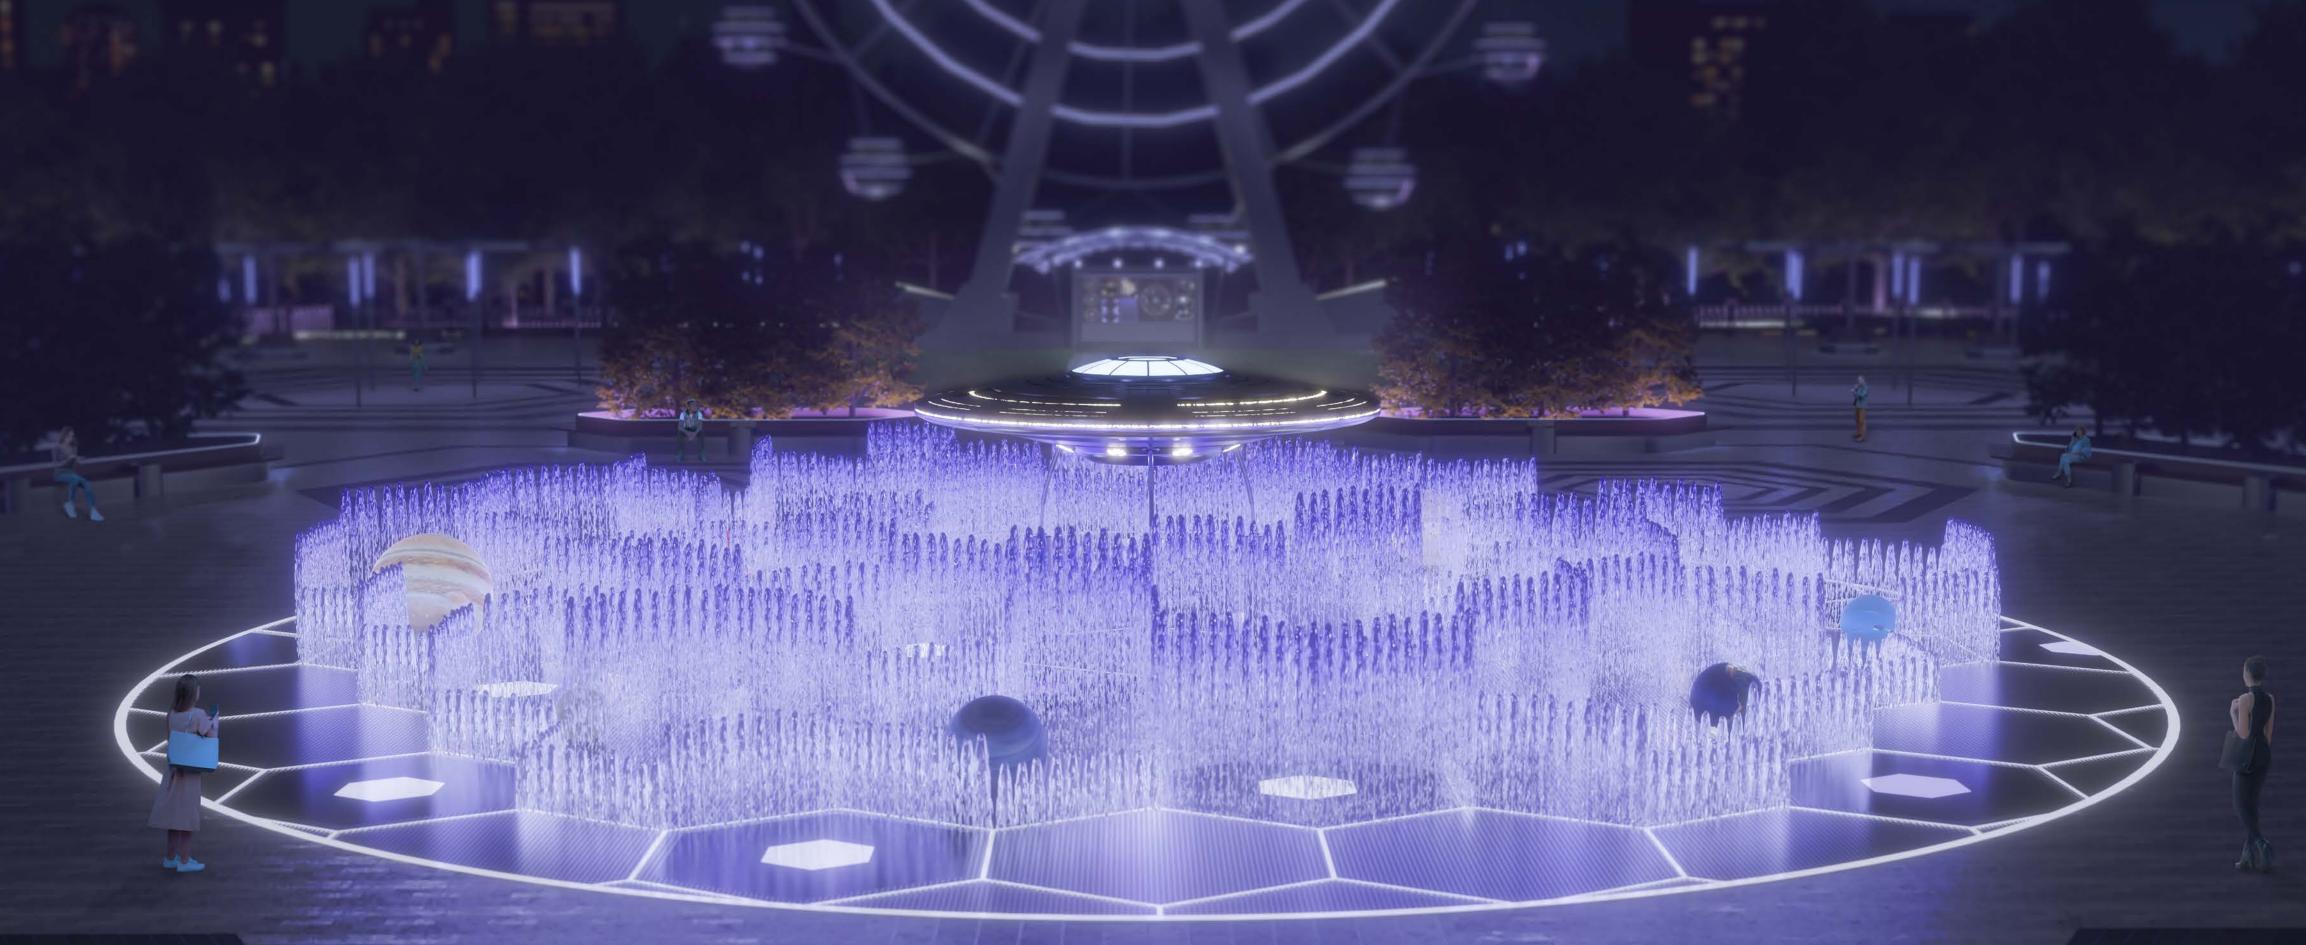

We will design and customize your city's landmark

#### **EXCLUSIVE CREATIONS**



# **FOUNTAIN FEATURES:** Digitally Controlled Synchronized Mesmerizing effects Pyrotechnics lights and music

## SHOWDOWN BETWEEN GOOD AND EVIL









Width - 31 m Central group hight - 6 m













#### FOUR ELEMENTS









Width - 24 m Central group hight - 7 m









FOUNTAIN OF LUCK AND FORTUNE







Width - 16 m Central group hight - 3 m









#### BIRD EXHIBITS







Width - 20 m Central group hight - 8,5 m











#### TIME CLOCK





Width - 18 m Central group hight - 6 m











#### GRAVITY





Width - 20 m Central group hight - 10 m









#### MAZE





Width - 21 m Central group hight - 3 m









#### SWAN LAKE





Width - 12 m Central group hight - 2,3 m









### FOUNTAIN OF FLOWERS





Width - 20 m Central group hight - 2 m









#### ACTS OF GOD





Width - 11 m Central group hight - 3 m









#### FORCES OF NATURE



Width - 12 m Central group hight - 12,5 m











#### MASQUERADE





Width - 26 m Central group hight - 4,5 m