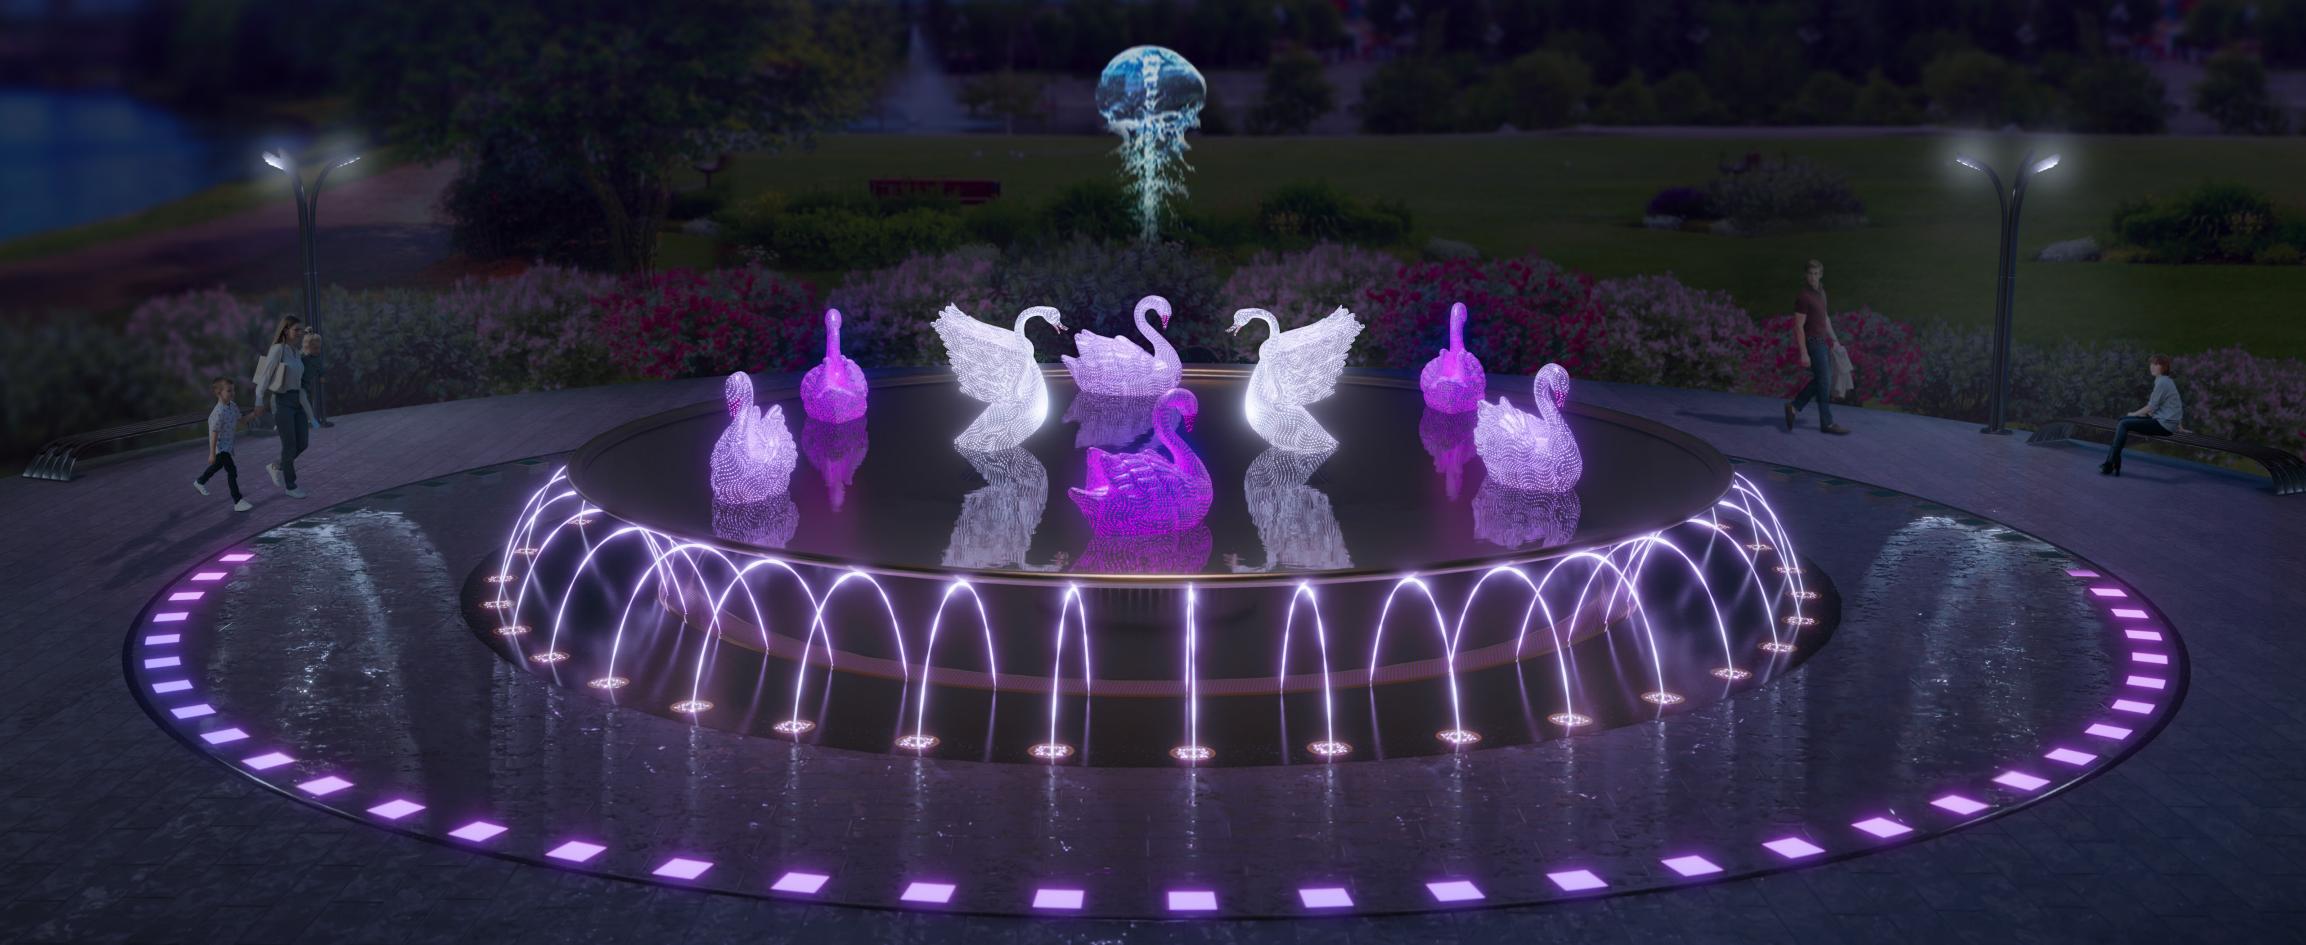

We will design and customize your city's landmark

#### **EXCLUSIVE CREATIONS**



# **FOUNTAIN FEATURES:** Digitally Controlled Synchronized Mesmerizing effects Pyrotechnics lights and music

## SHOWDOWN BETWEEN GOOD AND EVIL









Width - 31 m Central group hight - 6 m













#### FOUR ELEMENTS









Width - 24 m Central group hight - 7 m









FOUNTAIN OF LUCK AND FORTUNE







Width - 16 m Central group hight - 3 m









#### BIRD EXHIBITS







Width - 20 m Central group hight - 8,5 m











#### TIME CLOCK





Width - 18 m Central group hight - 6 m











#### GRAVITY





Width - 20 m Central group hight - 10 m









#### MAZE





Width - 21 m Central group hight - 3 m









#### SWAN LAKE





Width - 12 m Central group hight - 2,3 m









### FOUNTAIN OF FLOWERS





Width - 20 m Central group hight - 2 m









#### ACTS OF GOD





Width - 11 m Central group hight - 3 m









#### FORCES OF NATURE



Width - 12 m Central group hight - 12,5 m











#### MASQUERADE





Width - 26 m Central group hight - 4,5 m