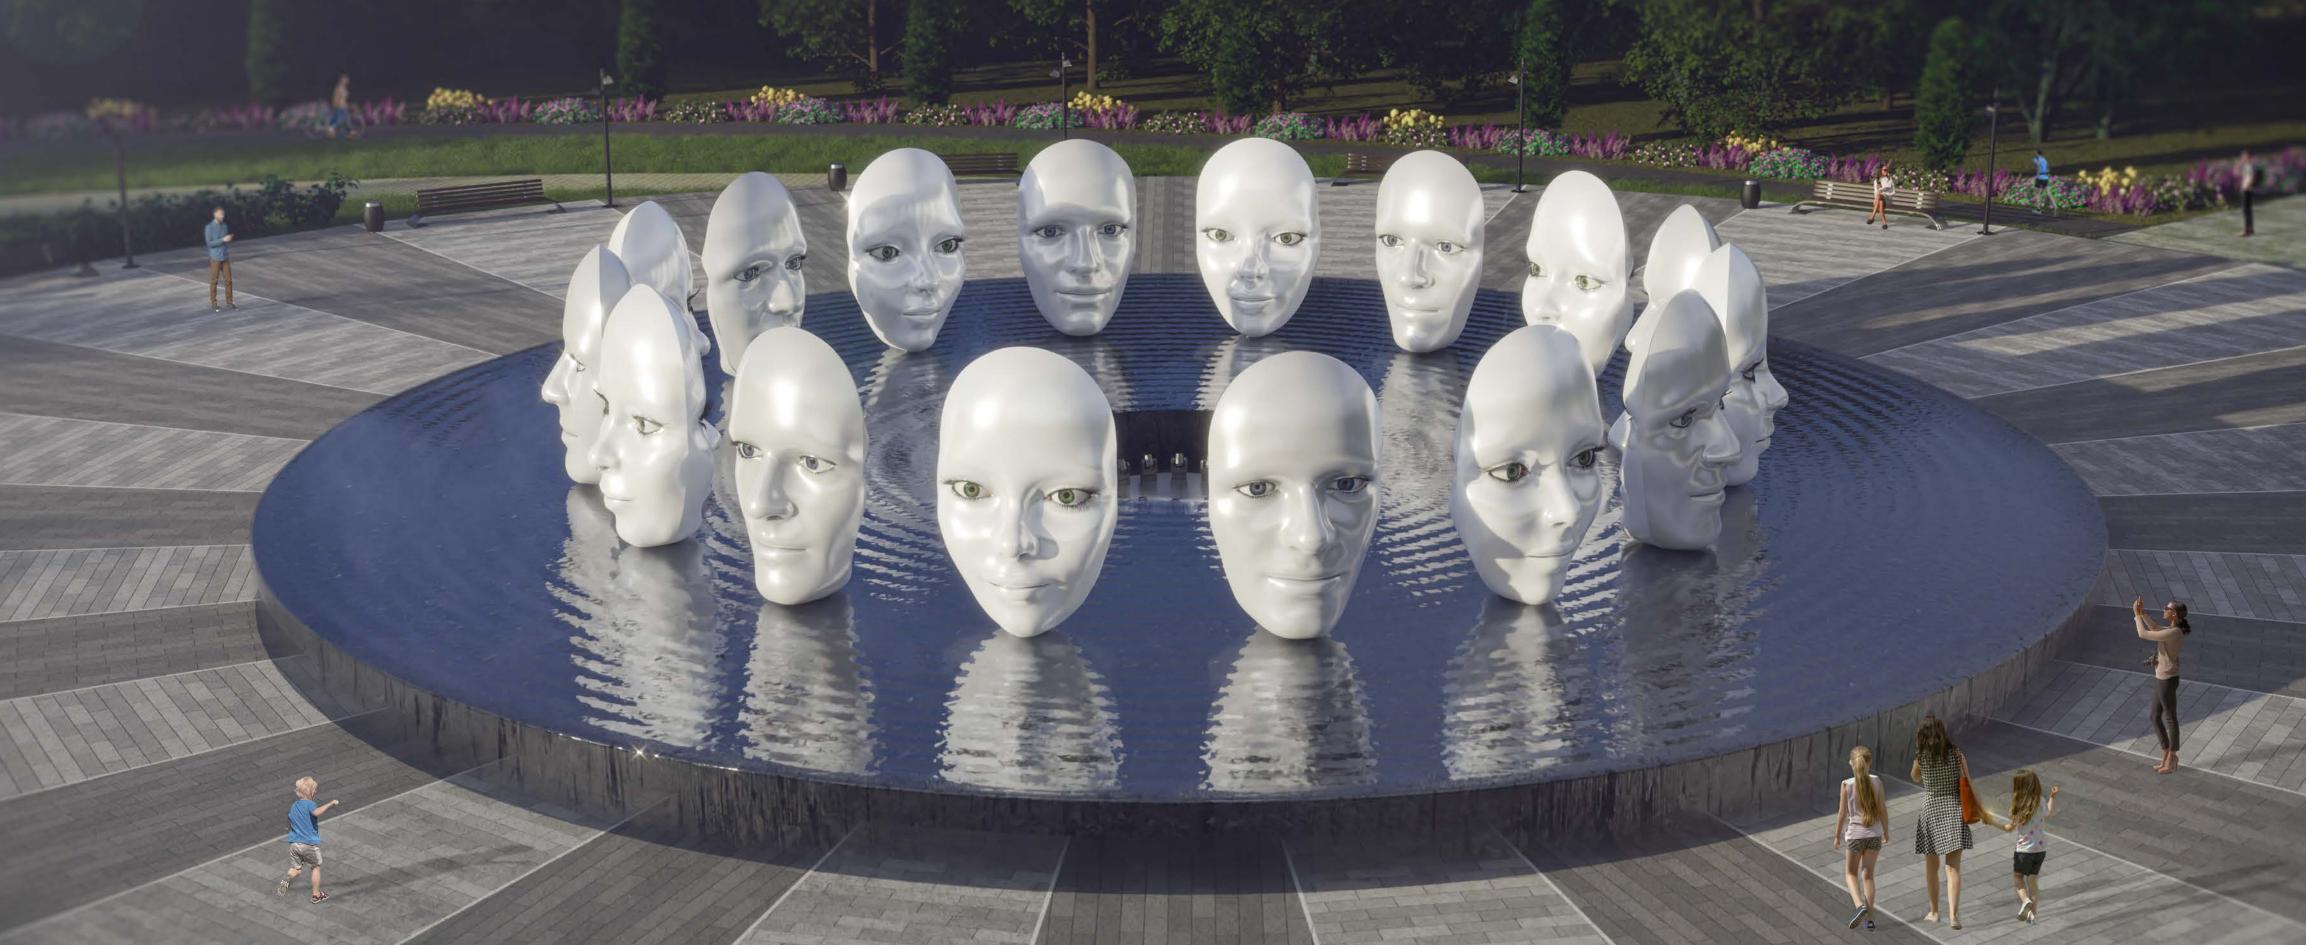

### FOUR ELEMENTS









Width - 24 m Central group hight - 7 m









FOUNTAIN OF LUCK AND FORTUNE







Width - 16 m Central group hight - 3 m









#### BIRD EXHIBITS







Width - 20 m Central group hight - 8,5 m











#### TIME CLOCK





Width - 18 m Central group hight - 6 m











#### GRAVITY





Width - 20 m Central group hight - 10 m









#### MAZE





Width - 21 m Central group hight - 3 m









#### SWAN LAKE





Width - 12 m Central group hight - 2,3 m









### FOUNTAIN OF FLOWERS





Width - 20 m Central group hight - 2 m









#### ACTS OF GOD





Width - 11 m Central group hight - 3 m









#### FORCES OF NATURE



Width - 12 m Central group hight - 12,5 m











#### MASQUERADE





Width - 26 m Central group hight - 4,5 m