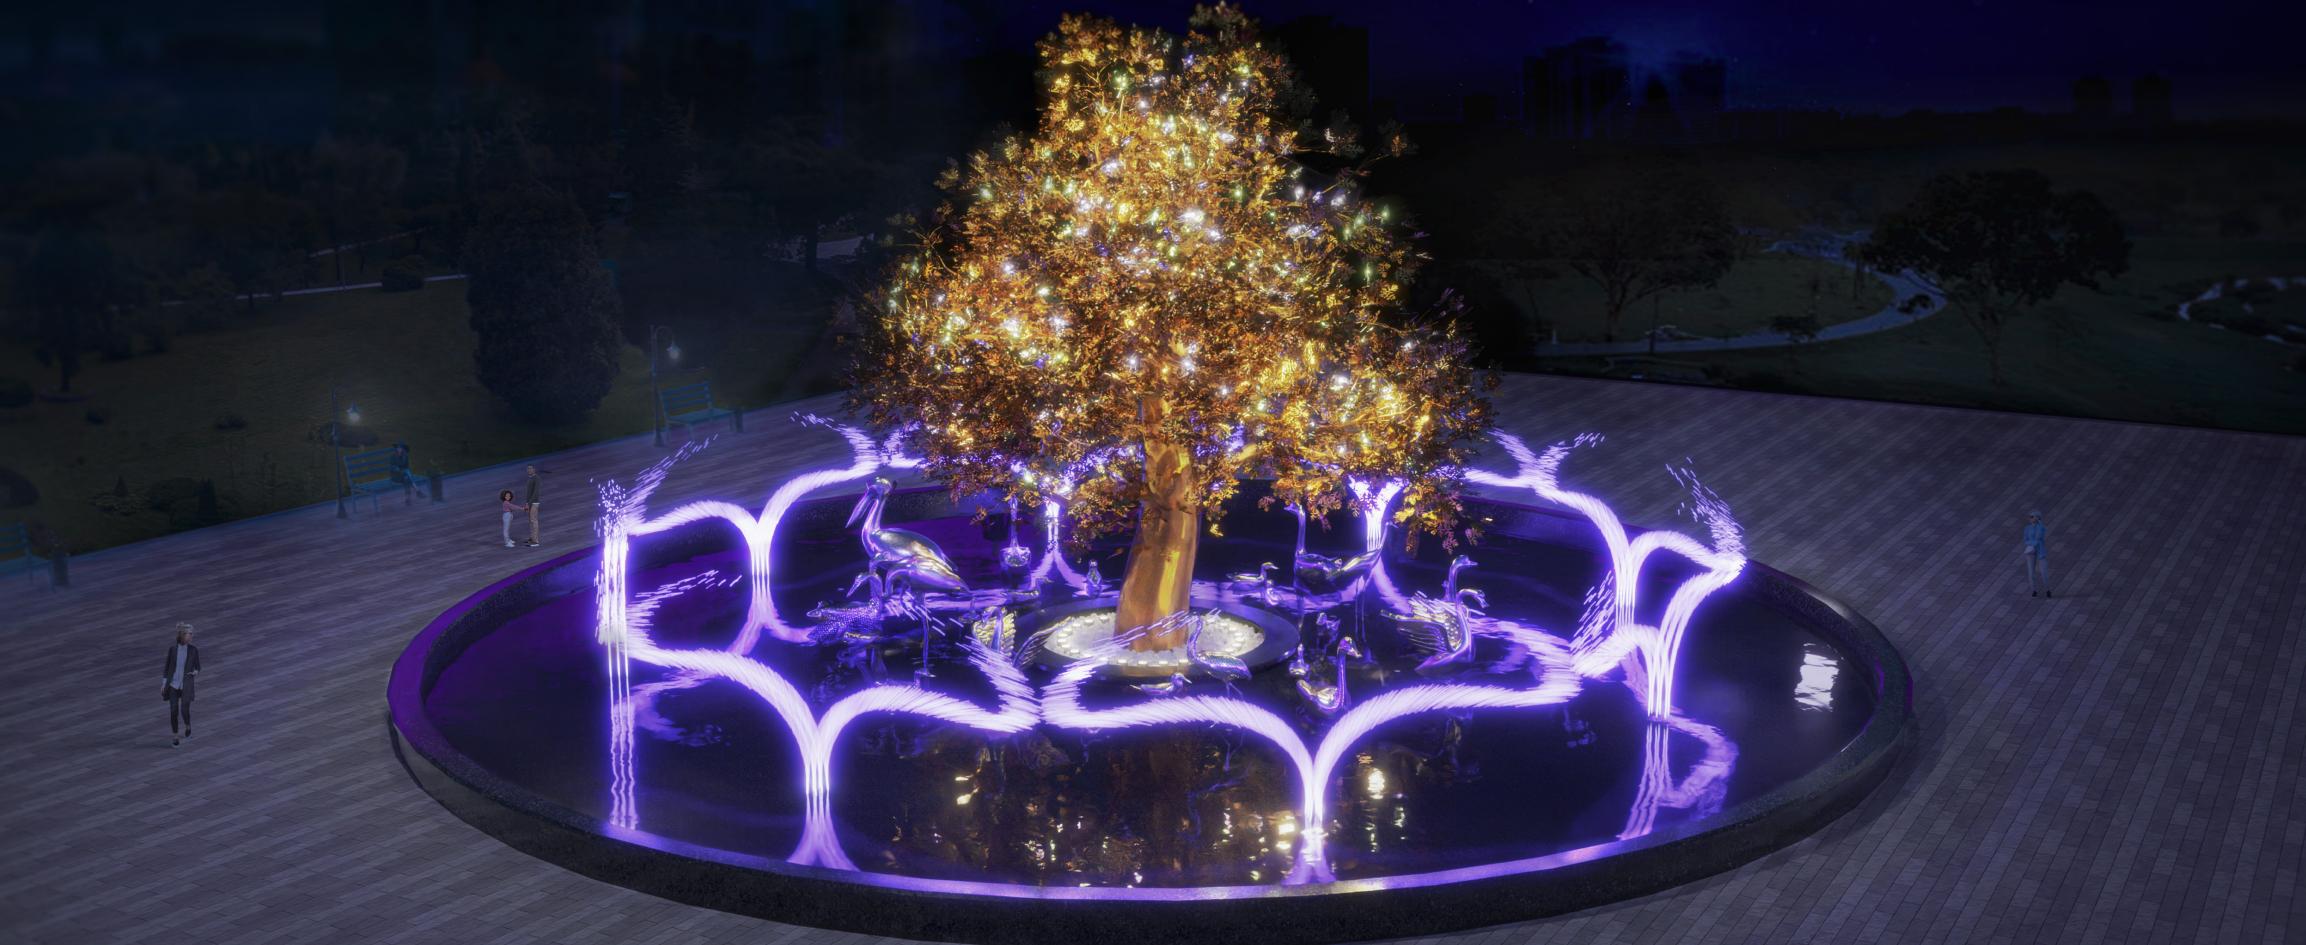

We will design and customize your city's landmark

#### **EXCLUSIVE CREATIONS**



# **FOUNTAIN FEATURES:** Digitally Controlled Synchronized Mesmerizing effects Pyrotechnics lights and music

## SHOWDOWN BETWEEN GOOD AND EVIL









Width - 31 m Central group hight - 6 m













#### FOUR ELEMENTS









Width - 24 m Central group hight - 7 m









FOUNTAIN OF LUCK AND FORTUNE







Width - 16 m Central group hight - 3 m









#### BIRD EXHIBITS







Width - 20 m Central group hight - 8,5 m











#### TIME CLOCK





Width - 18 m Central group hight - 6 m











#### GRAVITY





Width - 20 m Central group hight - 10 m









#### MAZE





Width - 21 m Central group hight - 3 m









#### SWAN LAKE





Width - 12 m Central group hight - 2,3 m









### FOUNTAIN OF FLOWERS





Width - 20 m Central group hight - 2 m









#### ACTS OF GOD





Width - 11 m Central group hight - 3 m









#### FORCES OF NATURE



Width - 12 m Central group hight - 12,5 m











#### MASQUERADE





Width - 26 m Central group hight - 4,5 m