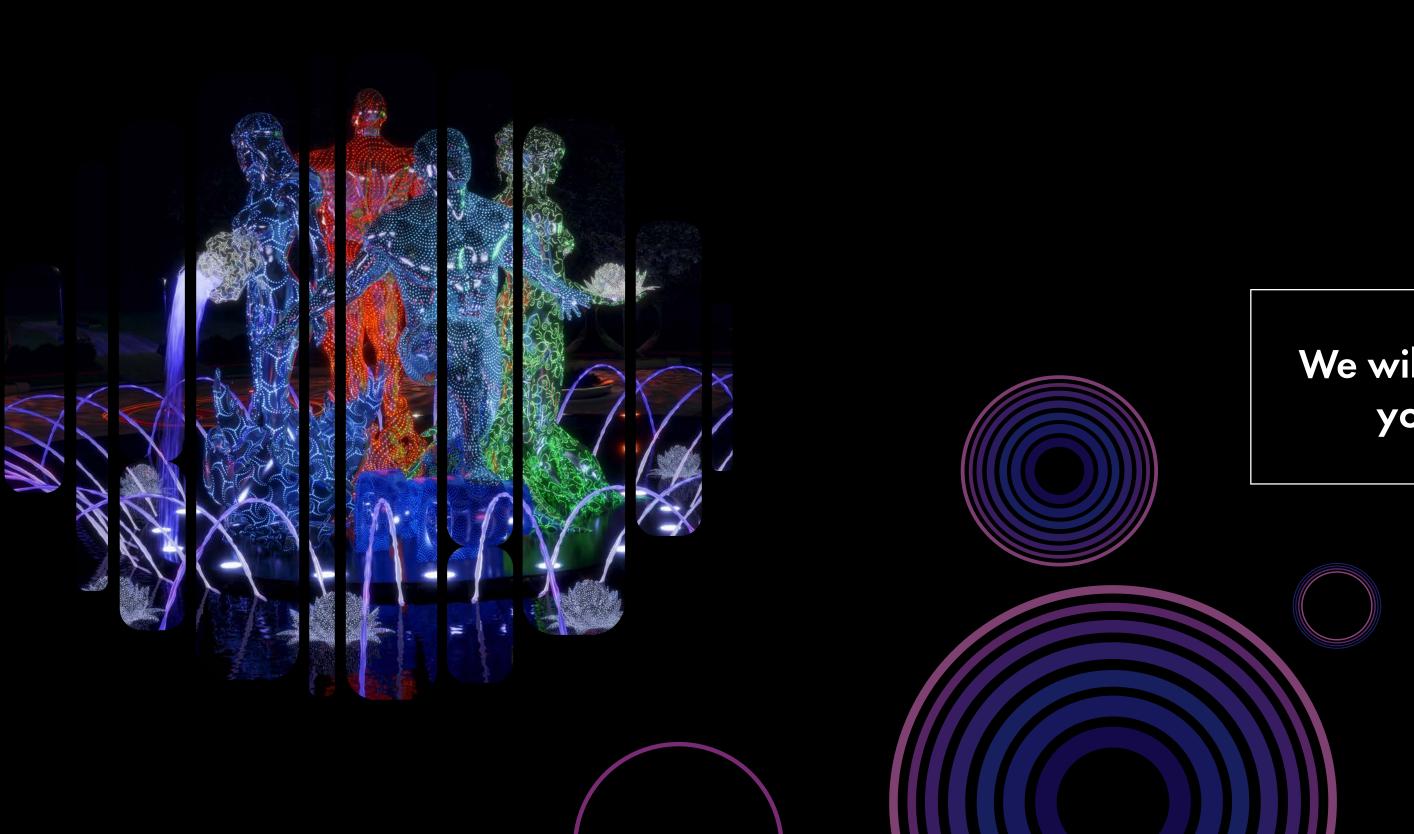

We will design and customize your city's landmark

#### FOUR ELEMENTS

Width - 24 m Central group hight - 7 m

FOUNTAIN OF LUCK AND FORTUNE

Width - 16 m Central group hight - 3 m