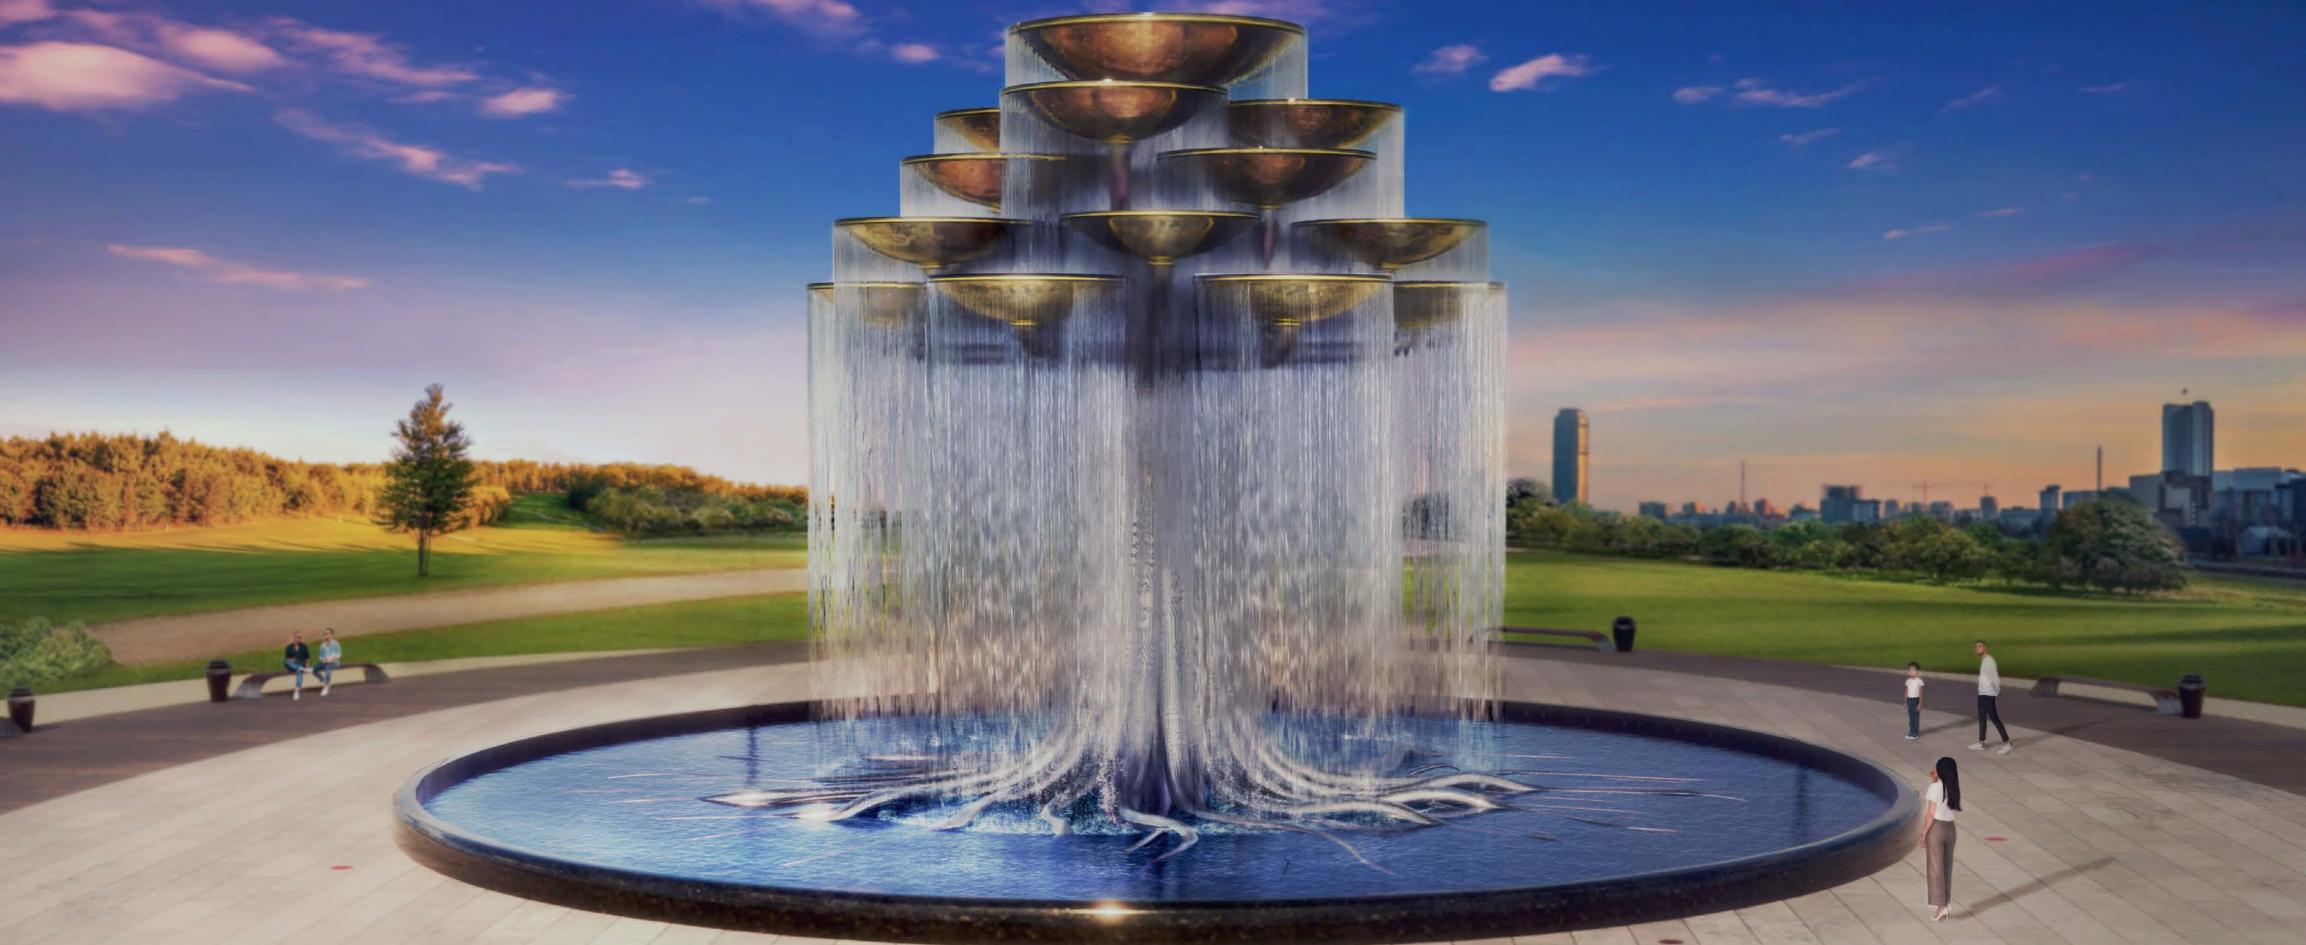

We will design and customize your city's landmark

#### **EXCLUSIVE CREATIONS**



# **FOUNTAIN FEATURES:** Digitally Controlled Synchronized Mesmerizing effects Pyrotechnics lights and music

## SHOWDOWN BETWEEN GOOD AND EVIL









Width - 31 m Central group hight - 6 m













#### FOUR ELEMENTS









Width - 24 m Central group hight - 7 m









FOUNTAIN OF LUCK AND FORTUNE







Width - 16 m Central group hight - 3 m









#### BIRD EXHIBITS







Width - 20 m Central group hight - 8,5 m











#### TIME CLOCK





Width - 18 m Central group hight - 6 m











#### GRAVITY





Width - 20 m Central group hight - 10 m









#### MAZE





Width - 21 m Central group hight - 3 m









#### SWAN LAKE





Width - 12 m Central group hight - 2,3 m









### FOUNTAIN OF FLOWERS





Width - 20 m Central group hight - 2 m









#### ACTS OF GOD





Width - 11 m Central group hight - 3 m









#### FORCES OF NATURE



Width - 12 m Central group hight - 12,5 m











#### MASQUERADE





Width - 26 m Central group hight - 4,5 m