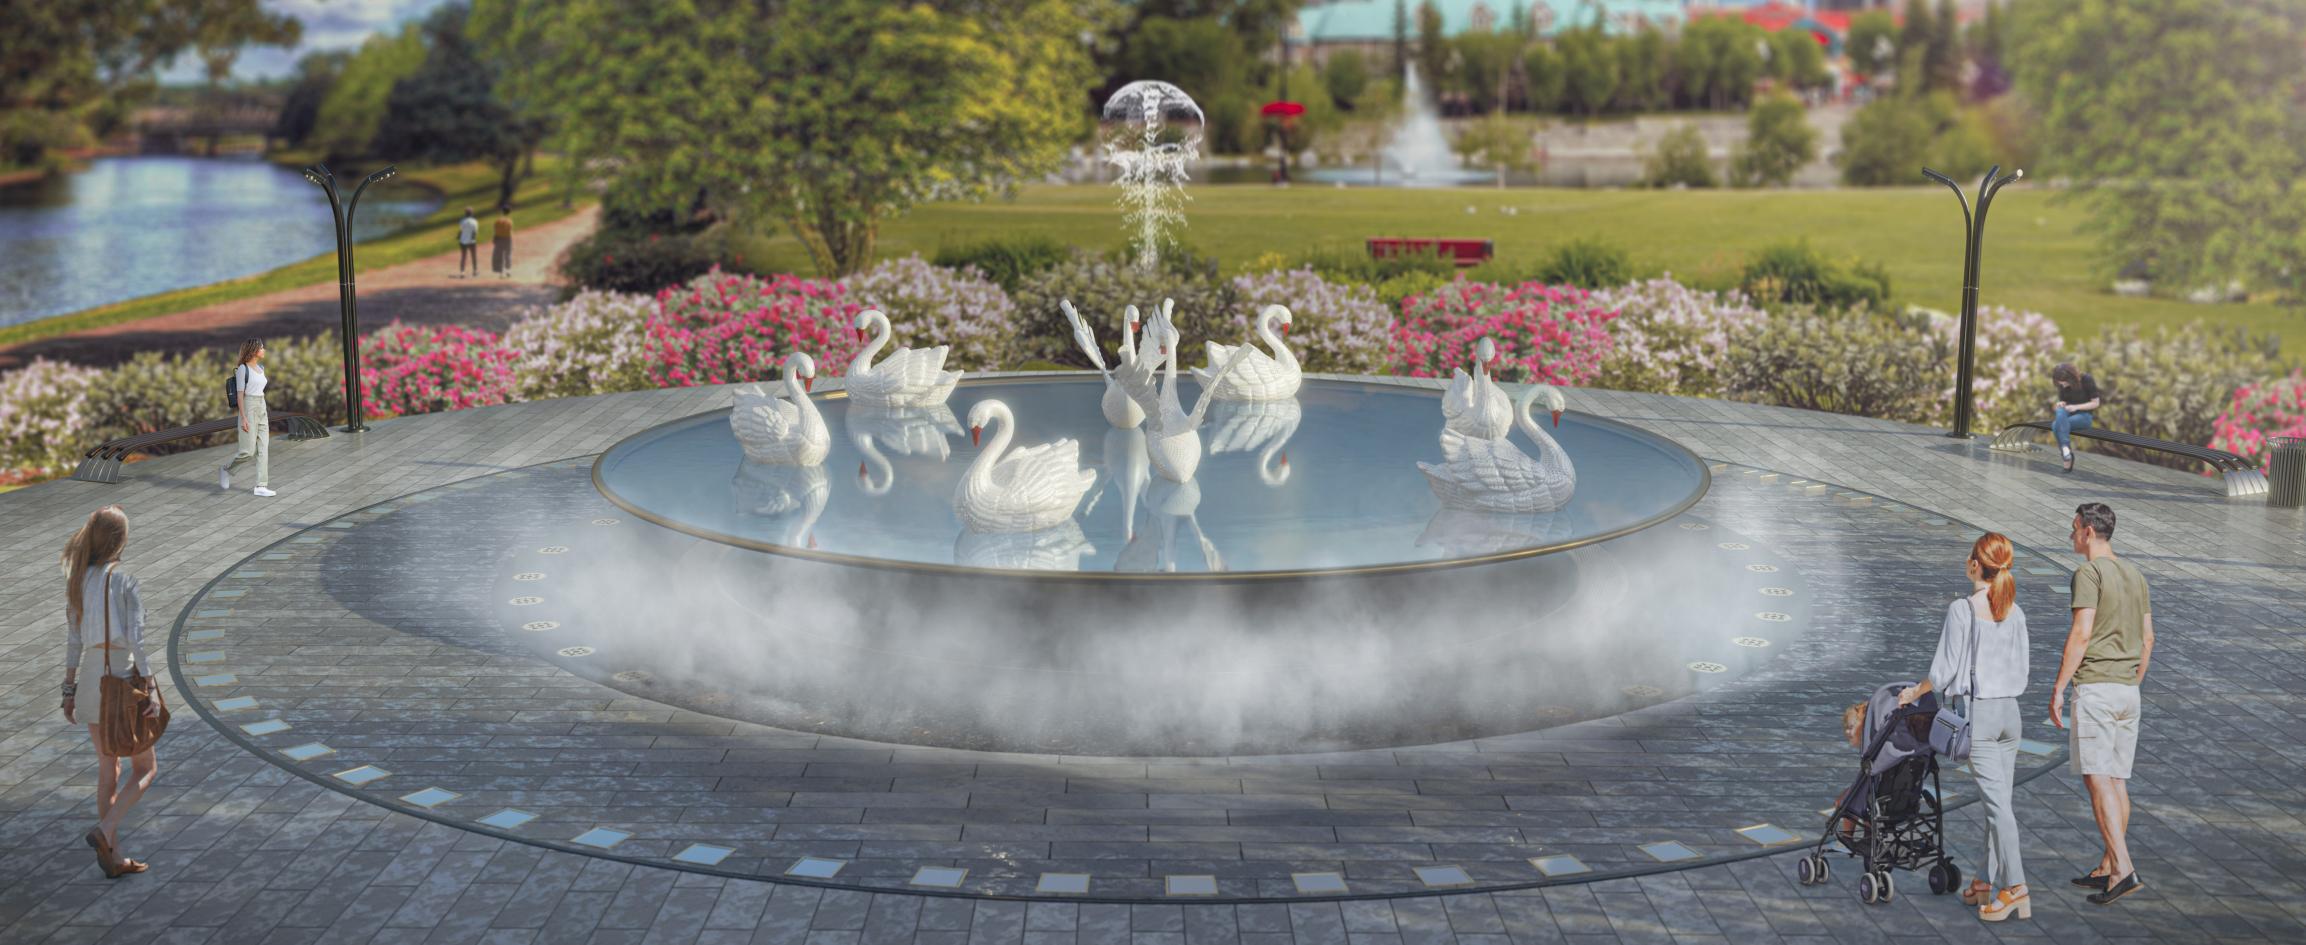

We will design and customize your city's landmark

#### **EXCLUSIVE CREATIONS**



# **FOUNTAIN FEATURES:** Digitally Controlled Synchronized Mesmerizing effects Pyrotechnics lights and music

## SHOWDOWN BETWEEN GOOD AND EVIL









Width - 31 m Central group hight - 6 m













#### FOUR ELEMENTS









Width - 24 m Central group hight - 7 m









FOUNTAIN OF LUCK AND FORTUNE







Width - 16 m Central group hight - 3 m









#### BIRD EXHIBITS







Width - 20 m Central group hight - 8,5 m











#### TIME CLOCK





Width - 18 m Central group hight - 6 m











#### GRAVITY





Width - 20 m Central group hight - 10 m









#### MAZE





Width - 21 m Central group hight - 3 m









#### SWAN LAKE





Width - 12 m Central group hight - 2,3 m









### FOUNTAIN OF FLOWERS





Width - 20 m Central group hight - 2 m









#### ACTS OF GOD





Width - 11 m Central group hight - 3 m









#### FORCES OF NATURE



Width - 12 m Central group hight - 12,5 m











#### MASQUERADE





Width - 26 m Central group hight - 4,5 m