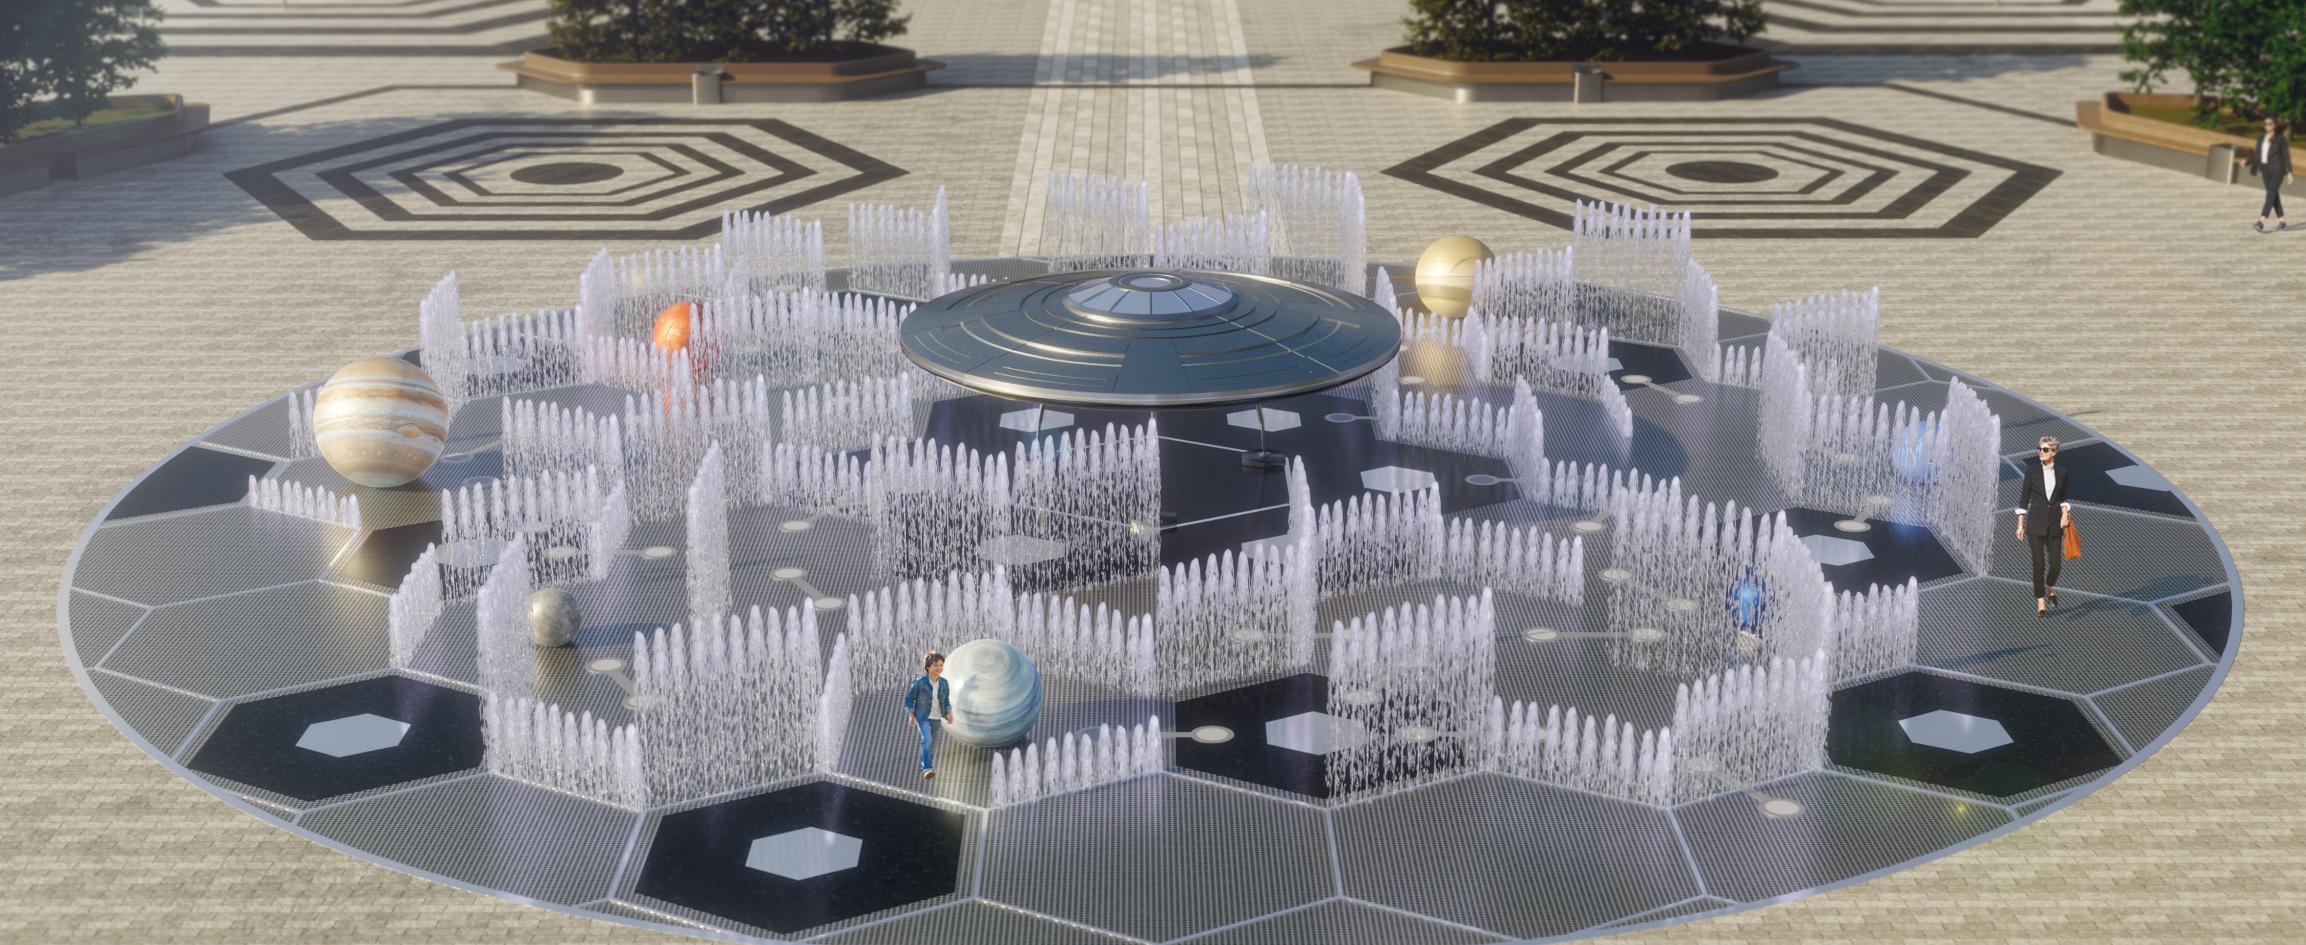

We will design and customize your city's landmark

#### **EXCLUSIVE CREATIONS**



# **FOUNTAIN FEATURES:** Digitally Controlled Synchronized Mesmerizing effects Pyrotechnics lights and music

## SHOWDOWN BETWEEN GOOD AND EVIL









Width - 31 m Central group hight - 6 m













#### FOUR ELEMENTS









Width - 24 m Central group hight - 7 m









FOUNTAIN OF LUCK AND FORTUNE







Width - 16 m Central group hight - 3 m









#### BIRD EXHIBITS







Width - 20 m Central group hight - 8,5 m











#### TIME CLOCK





Width - 18 m Central group hight - 6 m











#### GRAVITY





Width - 20 m Central group hight - 10 m









#### MAZE





Width - 21 m Central group hight - 3 m









#### SWAN LAKE





Width - 12 m Central group hight - 2,3 m









### FOUNTAIN OF FLOWERS





Width - 20 m Central group hight - 2 m









#### ACTS OF GOD





Width - 11 m Central group hight - 3 m









#### FORCES OF NATURE



Width - 12 m Central group hight - 12,5 m











#### MASQUERADE





Width - 26 m Central group hight - 4,5 m