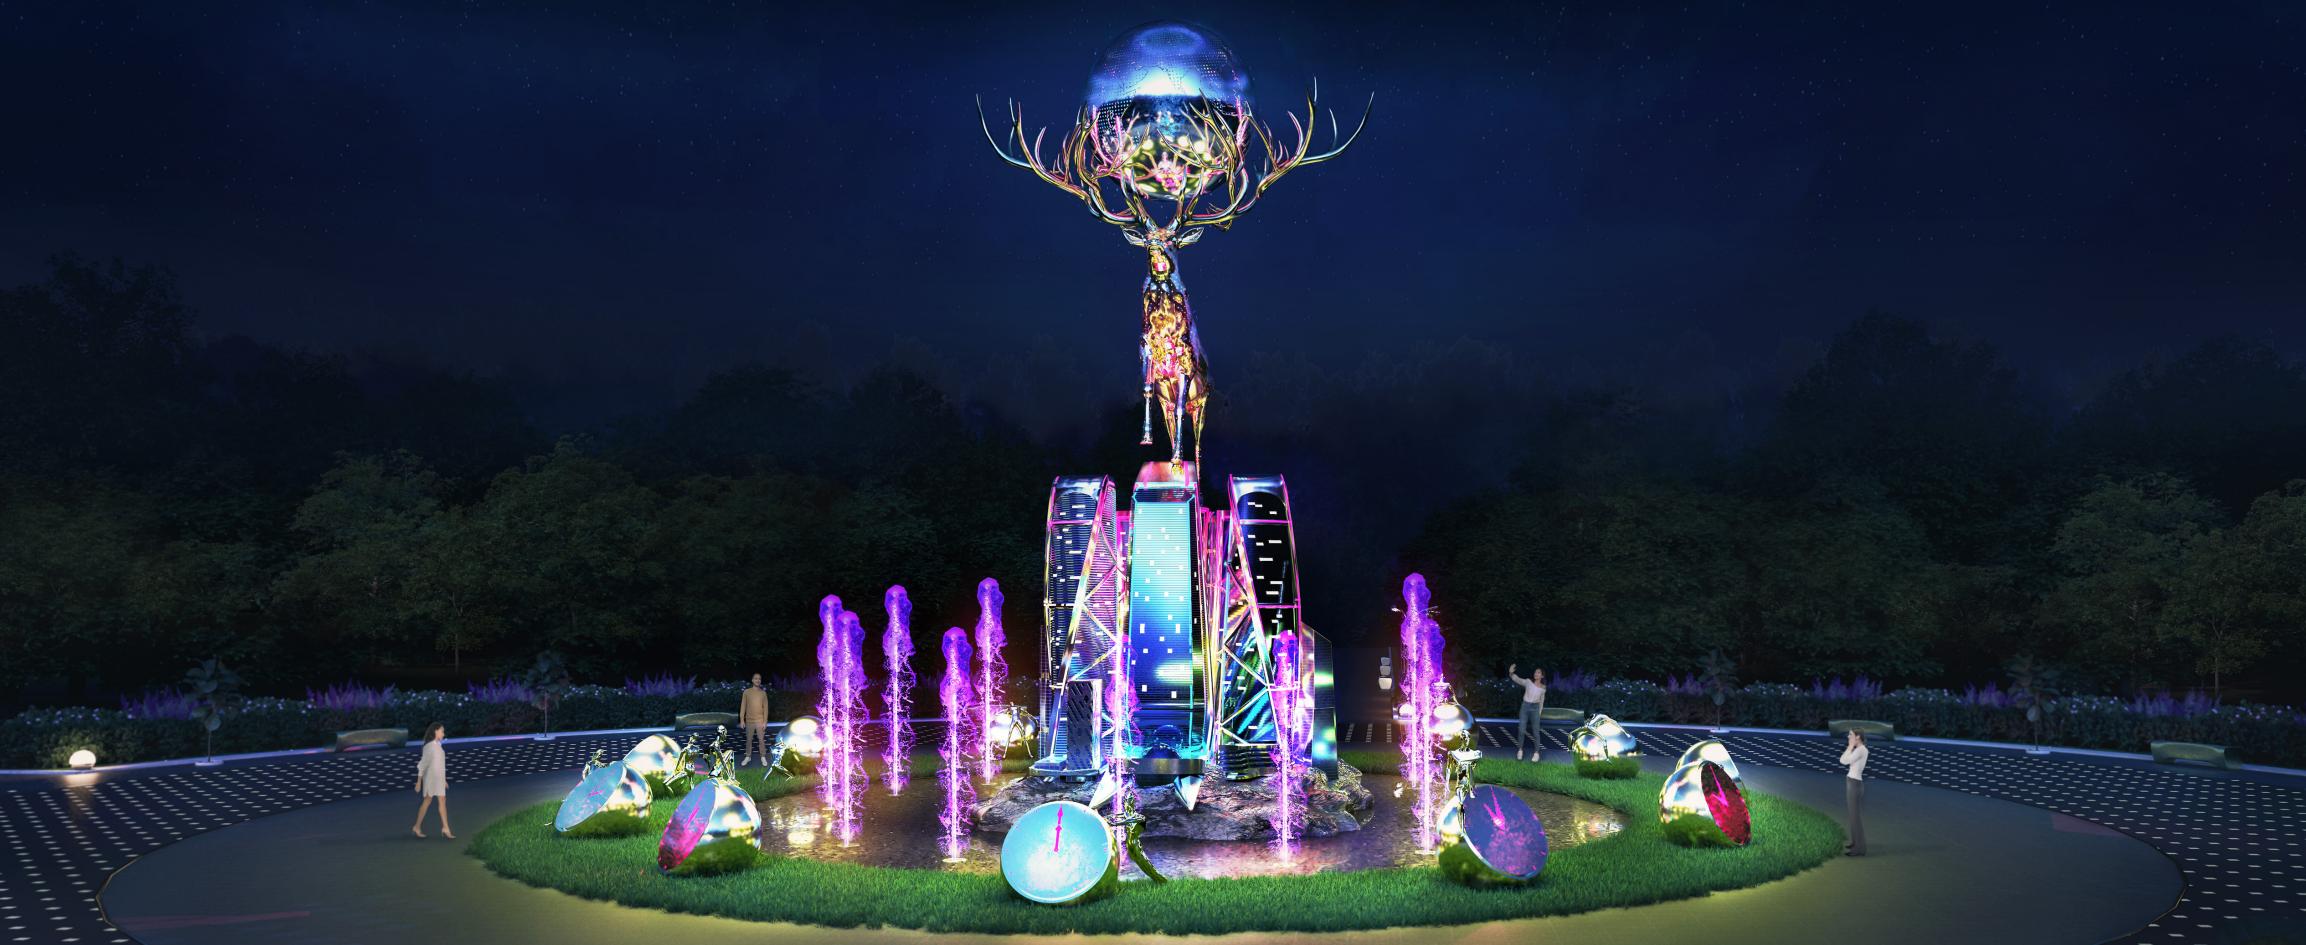

D EVIL









Width - 31 m Central group hight - 6 m













#### FOUR ELEMENTS









Width - 24 m Central group hight - 7 m









FOUNTAIN OF LUCK AND FORTUNE







Width - 16 m Central group hight - 3 m









#### BIRD EXHIBITS







Width - 20 m Central group hight - 8,5 m











#### TIME CLOCK





Width - 18 m Central group hight - 6 m











#### GRAVITY





Width - 20 m Central group hight - 10 m









#### MAZE





Width - 21 m Central group hight - 3 m









#### SWAN LAKE





Width - 12 m Central group hight - 2,3 m









### FOUNTAIN OF FLOWERS





Width - 20 m Central group hight - 2 m









#### ACTS OF GOD





Width - 11 m Central group hight - 3 m









#### FORCES OF NATURE



Width - 12 m Central group hight - 12,5 m











#### MASQUERADE





Width - 26 m Central group hight - 4,5 m