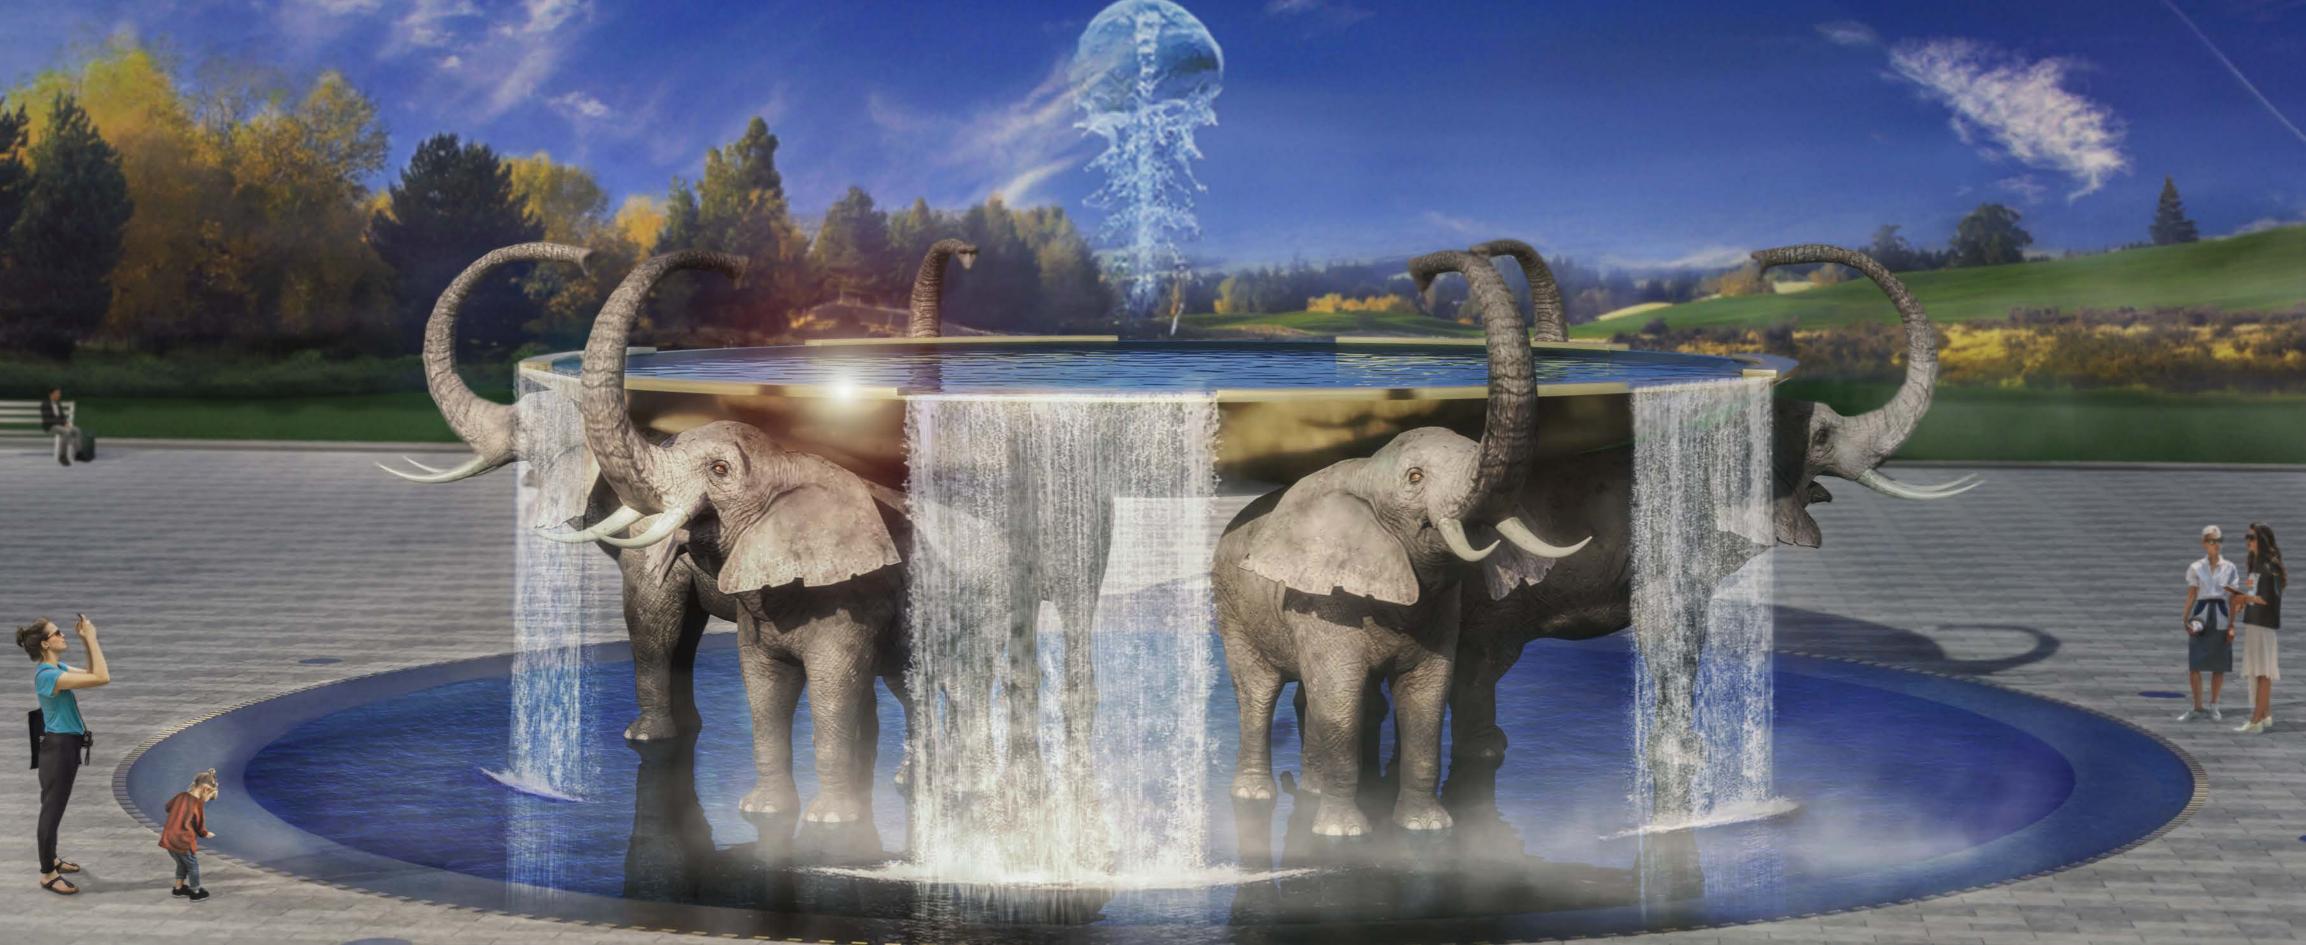

We will design and customize your city's landmark

#### **EXCLUSIVE CREATIONS**



# **FOUNTAIN FEATURES:** Digitally Controlled Synchronized Mesmerizing effects Pyrotechnics lights and music

## SHOWDOWN BETWEEN GOOD AND EVIL









Width - 31 m Central group hight - 6 m













#### FOUR ELEMENTS









Width - 24 m Central group hight - 7 m









FOUNTAIN OF LUCK AND FORTUNE







Width - 16 m Central group hight - 3 m









#### BIRD EXHIBITS







Width - 20 m Central group hight - 8,5 m











#### TIME CLOCK





Width - 18 m Central group hight - 6 m











#### GRAVITY





Width - 20 m Central group hight - 10 m









#### MAZE





Width - 21 m Central group hight - 3 m









#### SWAN LAKE





Width - 12 m Central group hight - 2,3 m









### FOUNTAIN OF FLOWERS





Width - 20 m Central group hight - 2 m









#### ACTS OF GOD





Width - 11 m Central group hight - 3 m









#### FORCES OF NATURE



Width - 12 m Central group hight - 12,5 m











#### MASQUERADE





Width - 26 m Central group hight - 4,5 m