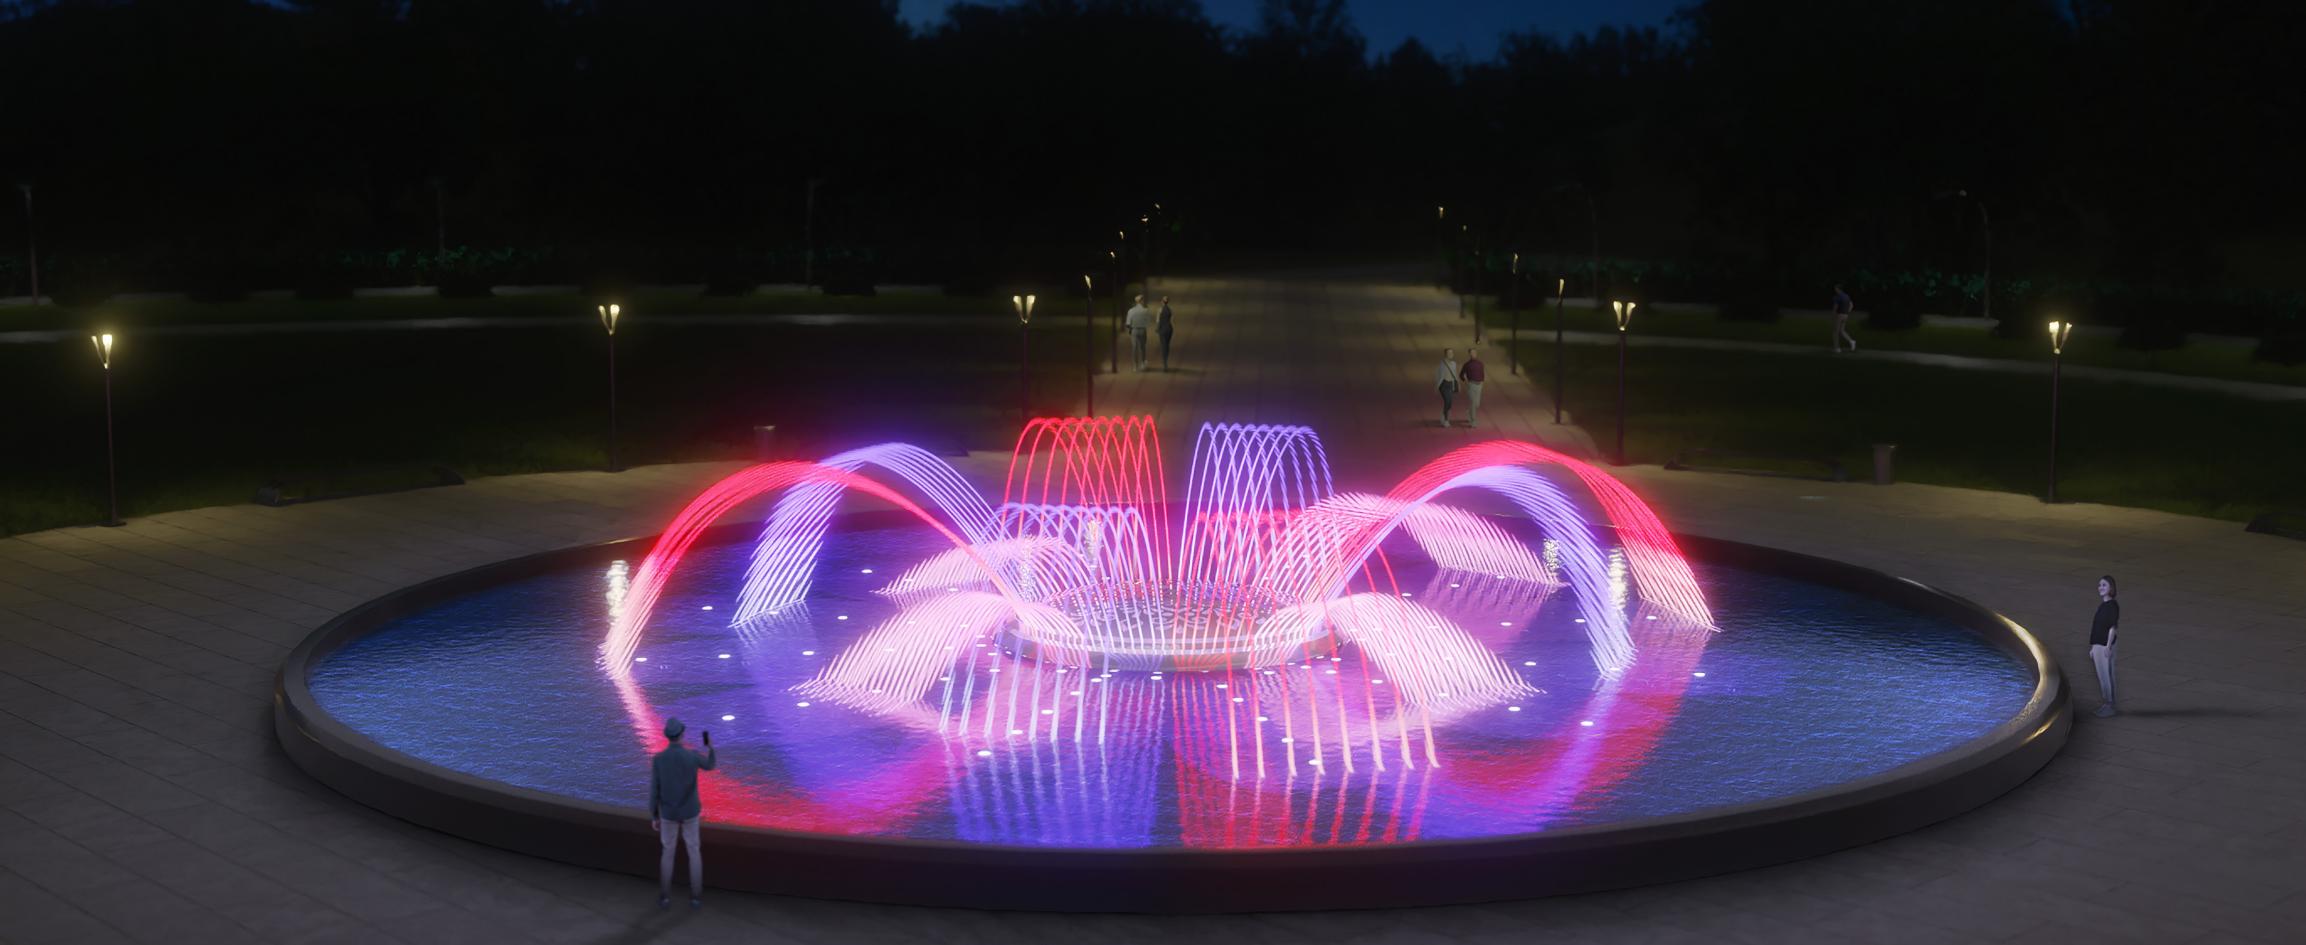

# **FOUNTAIN FEATURES:** Digitally Controlled Synchronized Mesmerizing effects Pyrotechnics lights and music