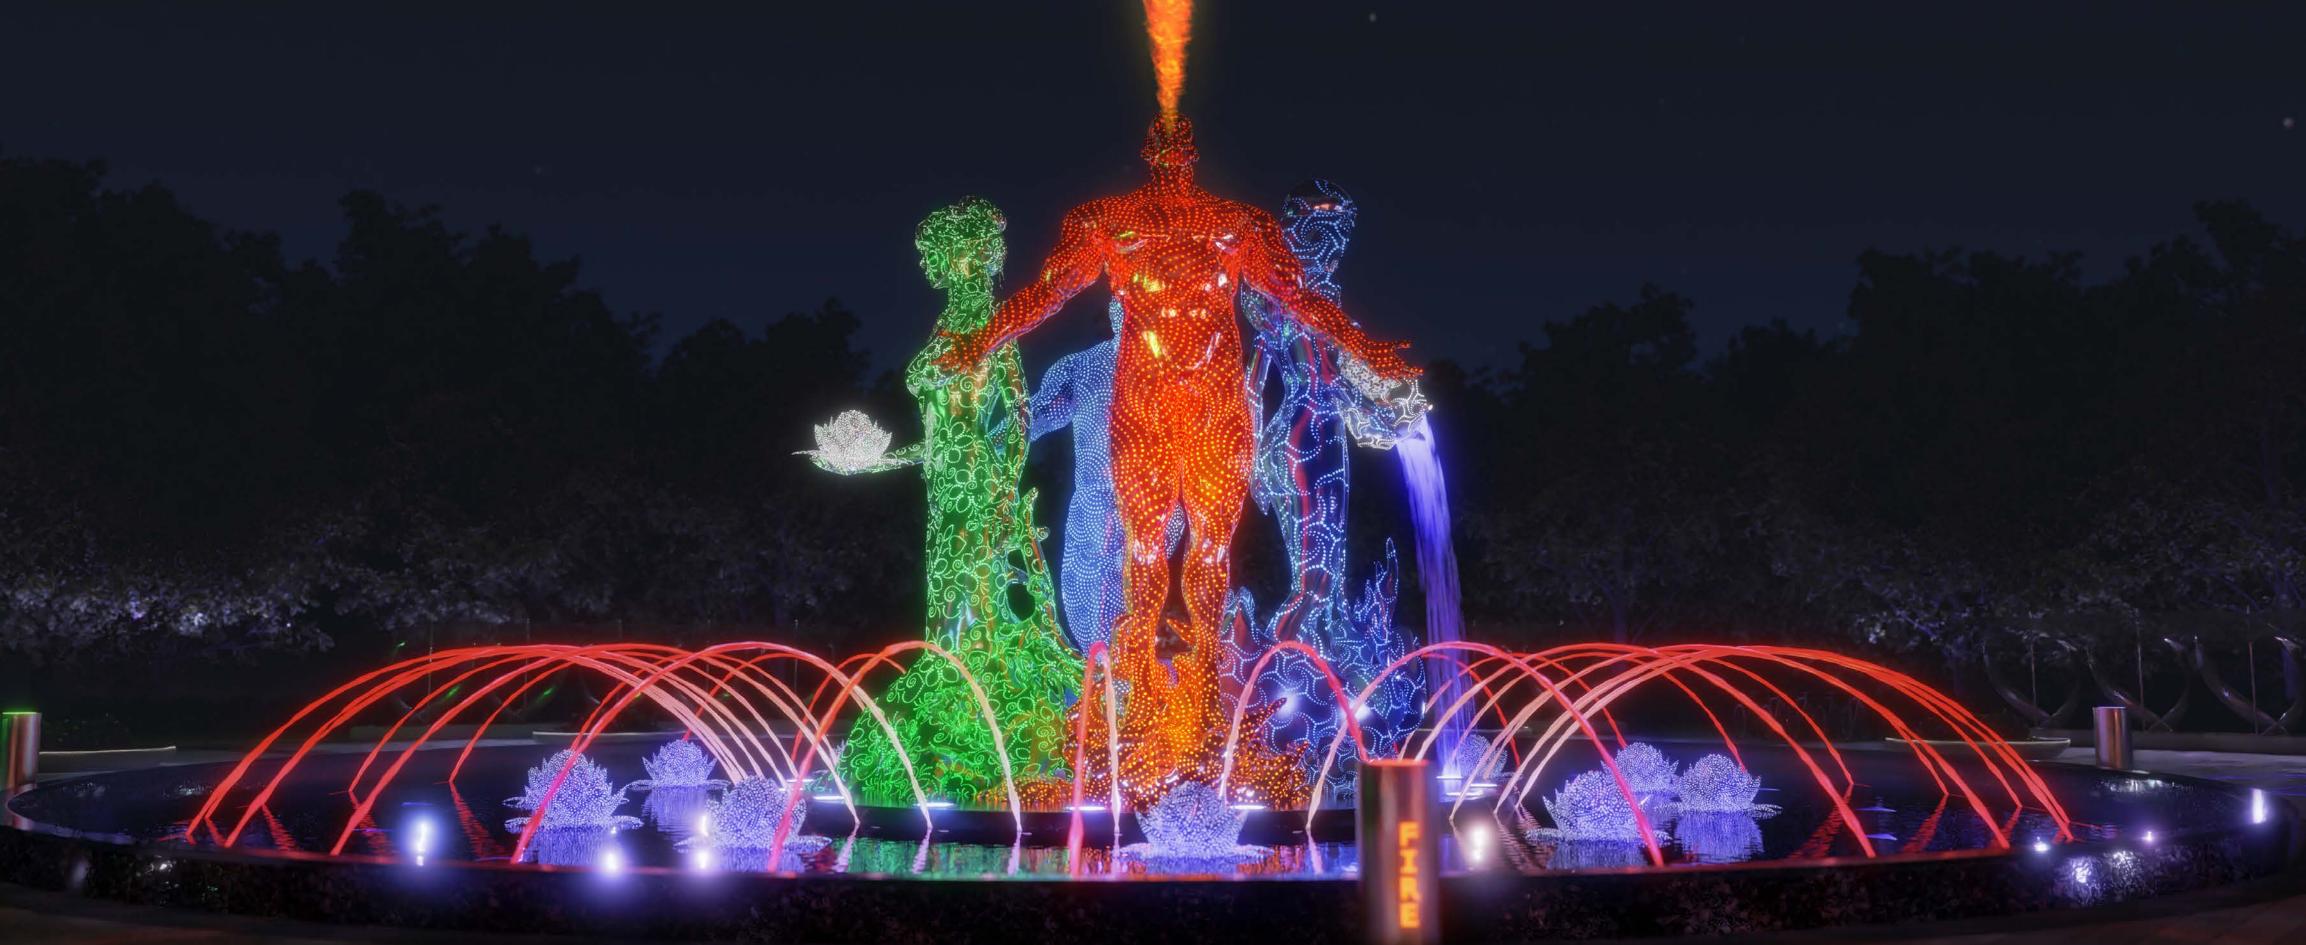

#### FOUR ELEMENTS

Width - 24 m Central group hight - 7 m

FOUNTAIN OF LUCK AND FORTUNE

Width - 16 m Central group hight - 3 m