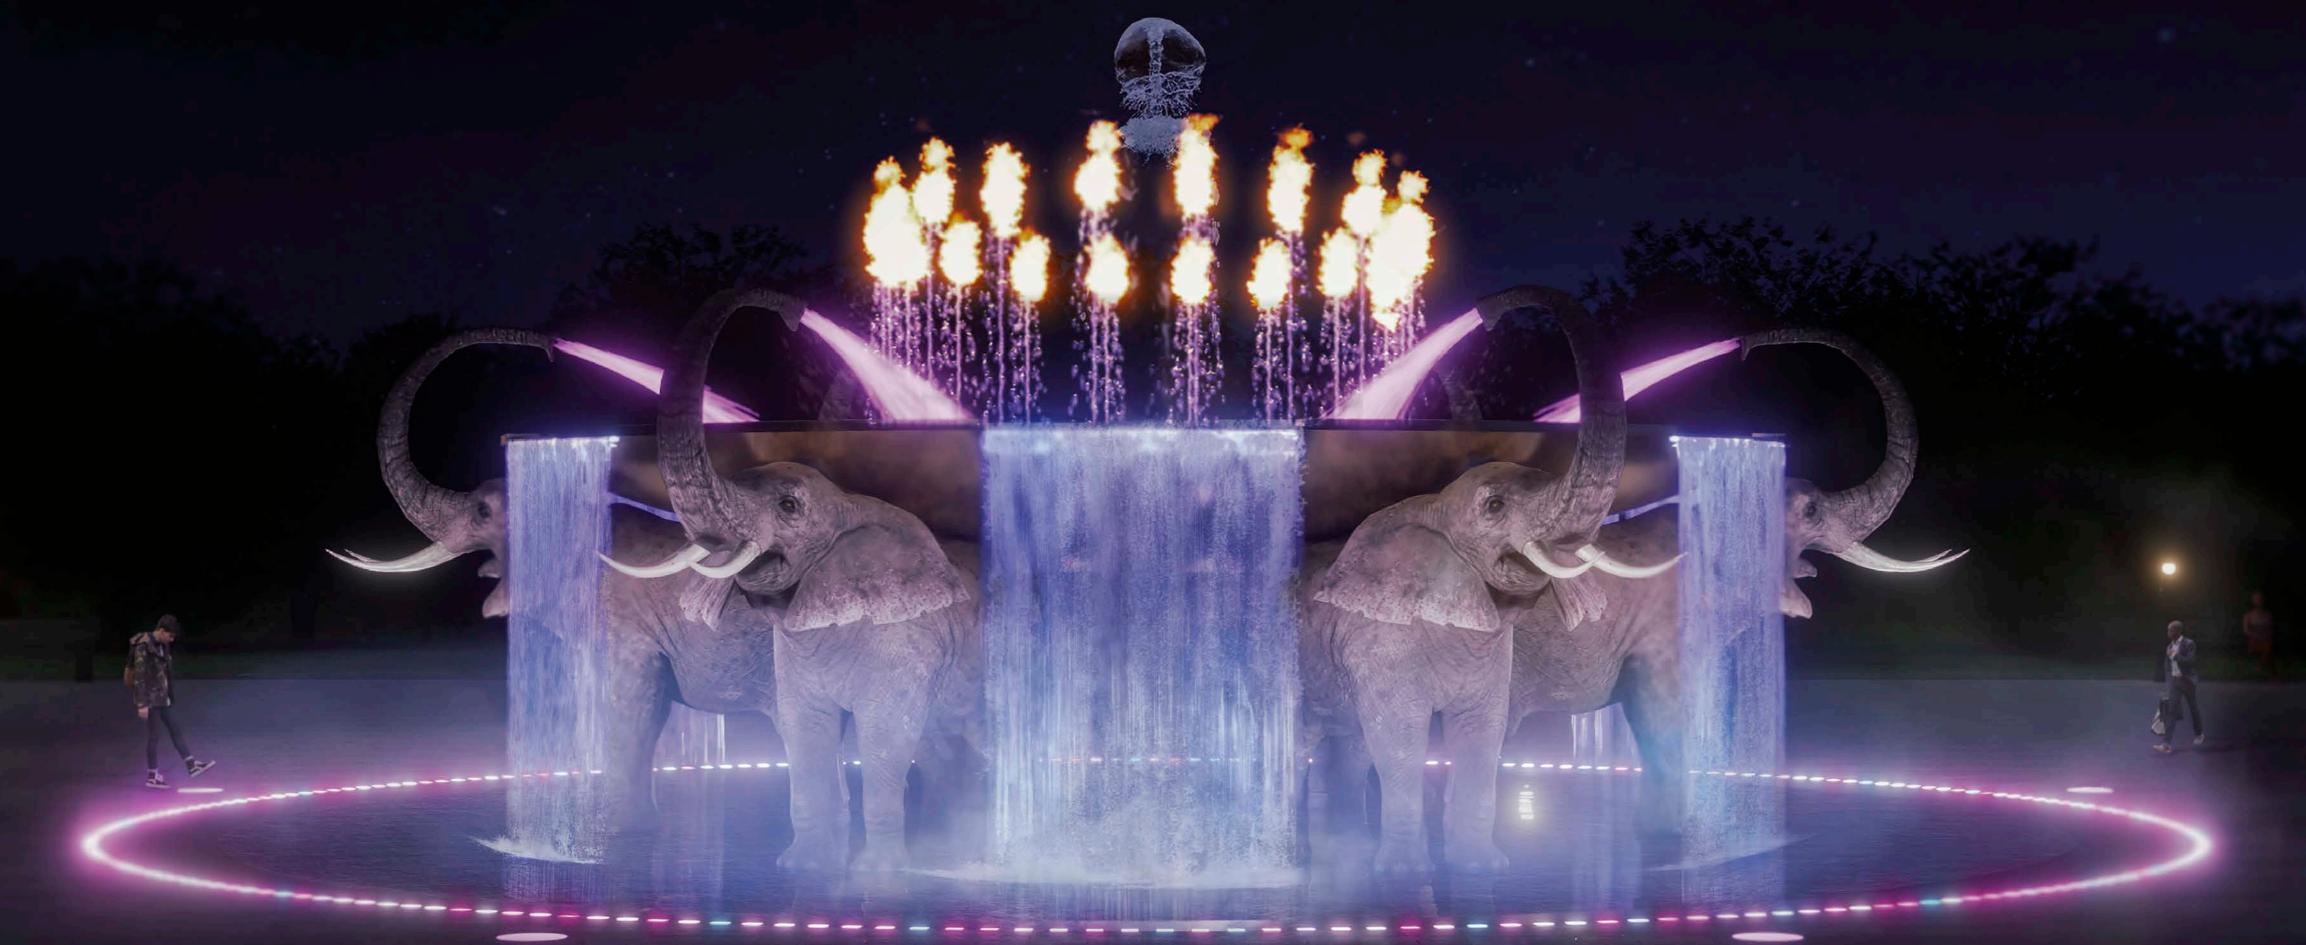

#### FOUR ELEMENTS

Width - 24 m Central group hight - 7 m

FOUNTAIN OF LUCK AND FORTUNE

Width - 16 m Central group hight - 3 m