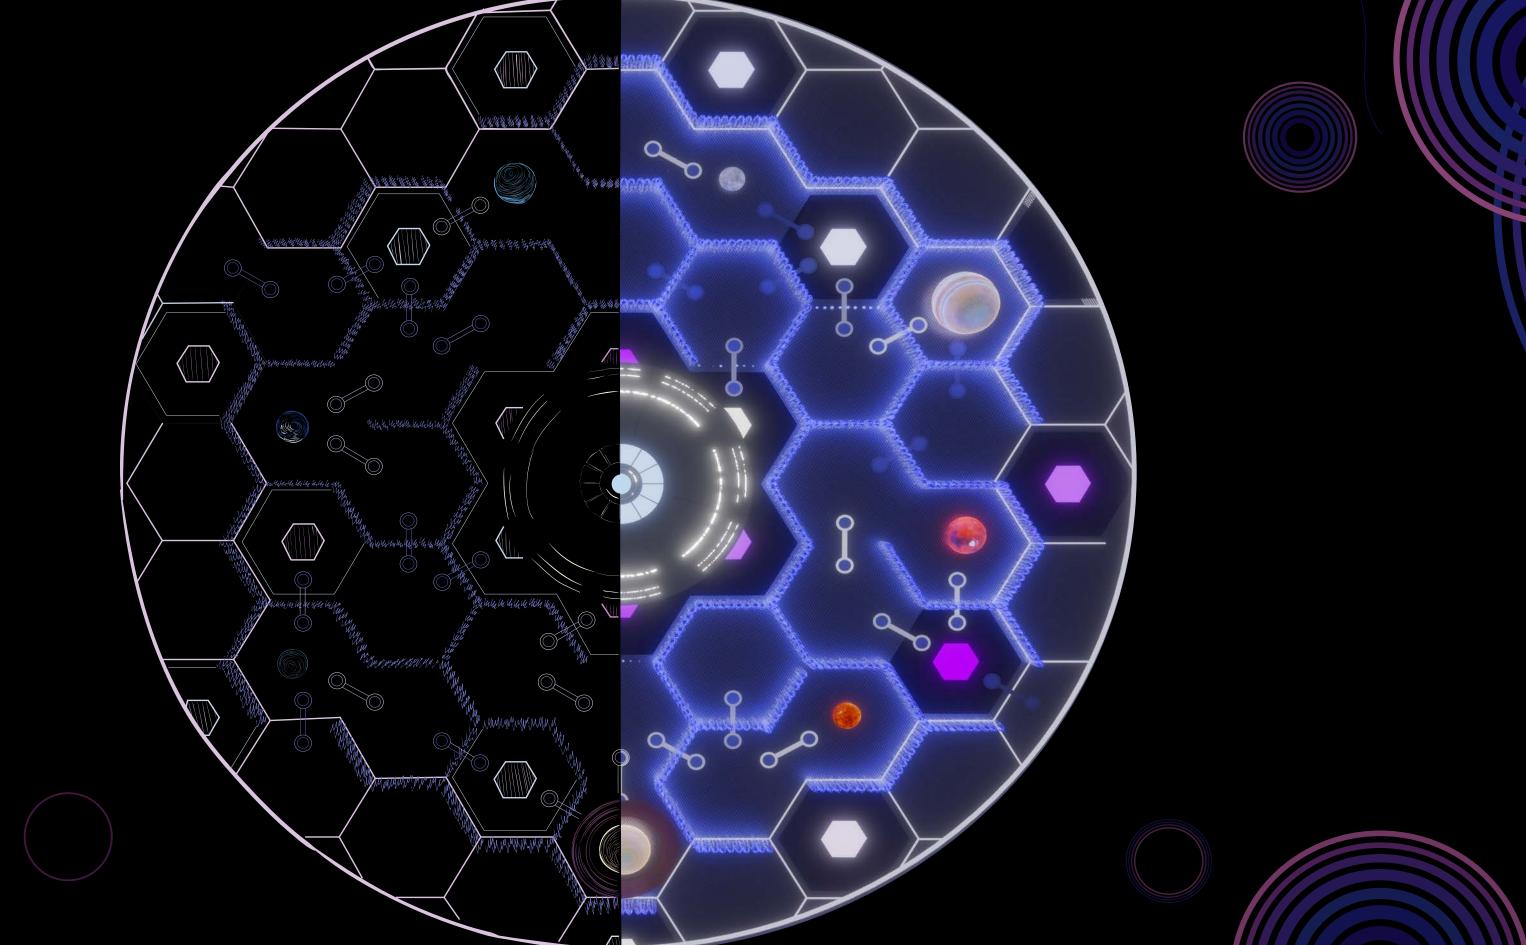

We will design and customize your city's landmark

#### **EXCLUSIVE CREATIONS**



# **FOUNTAIN FEATURES:** Digitally Controlled Synchronized Mesmerizing effects Pyrotechnics lights and music

## SHOWDOWN BETWEEN GOOD AND EVIL









Width - 31 m Central group hight - 6 m













#### FOUR ELEMENTS









Width - 24 m Central group hight - 7 m









FOUNTAIN OF LUCK AND FORTUNE







Width - 16 m Central group hight - 3 m









#### BIRD EXHIBITS







Width - 20 m Central group hight - 8,5 m











#### TIME CLOCK





Width - 18 m Central group hight - 6 m











#### GRAVITY





Width - 20 m Central group hight - 10 m









#### MAZE





Width - 21 m Central group hight - 3 m









#### SWAN LAKE





Width - 12 m Central group hight - 2,3 m









### FOUNTAIN OF FLOWERS





Width - 20 m Central group hight - 2 m









#### ACTS OF GOD





Width - 11 m Central group hight - 3 m









#### FORCES OF NATURE



Width - 12 m Central group hight - 12,5 m











#### MASQUERADE





Width - 26 m Central group hight - 4,5 m