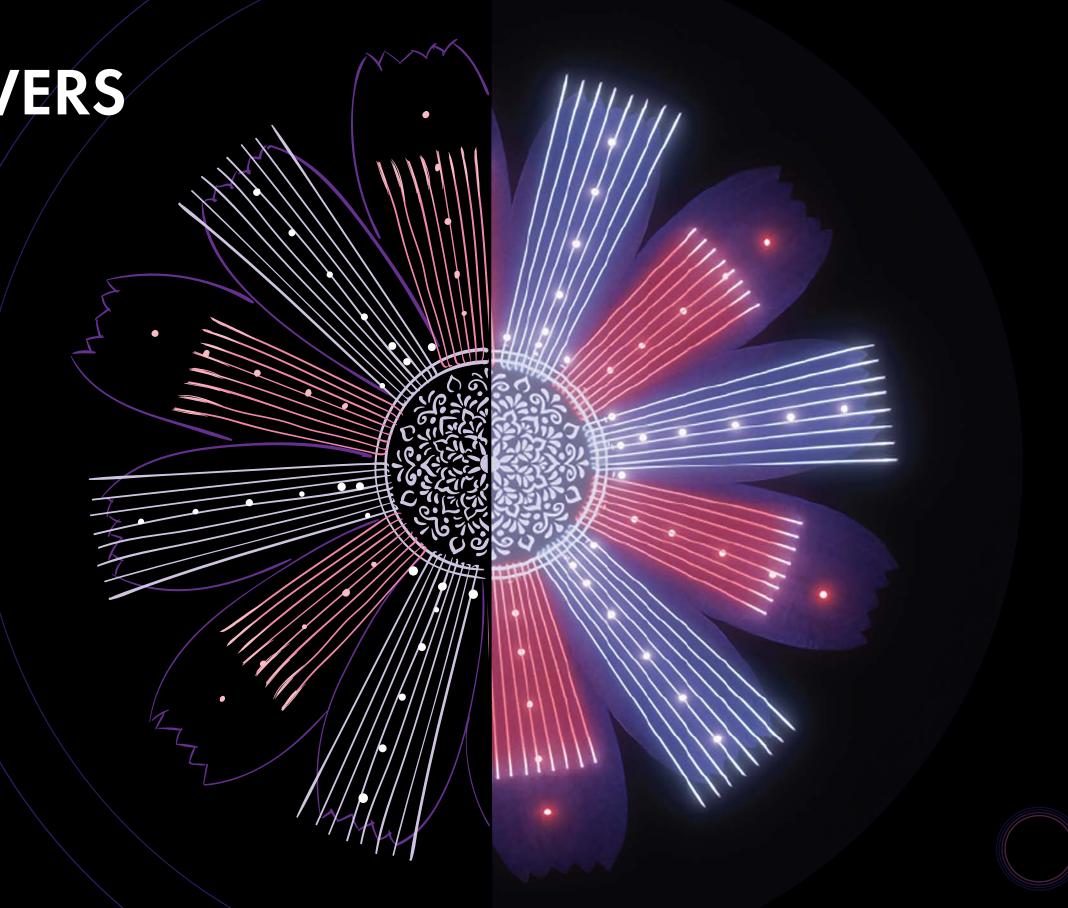

CREATIONS**



# **FOUNTAIN FEATURES:** Digitally Controlled Synchronized Mesmerizing effects Pyrotechnics lights and music

## SHOWDOWN BETWEEN GOOD AND EVIL









Width - 31 m Central group hight - 6 m













#### FOUR ELEMENTS









Width - 24 m Central group hight - 7 m









FOUNTAIN OF LUCK AND FORTUNE







Width - 16 m Central group hight - 3 m









#### BIRD EXHIBITS







Width - 20 m Central group hight - 8,5 m











#### TIME CLOCK





Width - 18 m Central group hight - 6 m











#### GRAVITY





Width - 20 m Central group hight - 10 m









#### MAZE





Width - 21 m Central group hight - 3 m









#### SWAN LAKE





Width - 12 m Central group hight - 2,3 m









### FOUNTAIN OF FLOWERS





Width - 20 m Central group hight - 2 m









#### ACTS OF GOD





Width - 11 m Central group hight - 3 m









#### FORCES OF NATURE



Width - 12 m Central group hight - 12,5 m











#### MASQUERADE





Width - 26 m Central group hight - 4,5 m