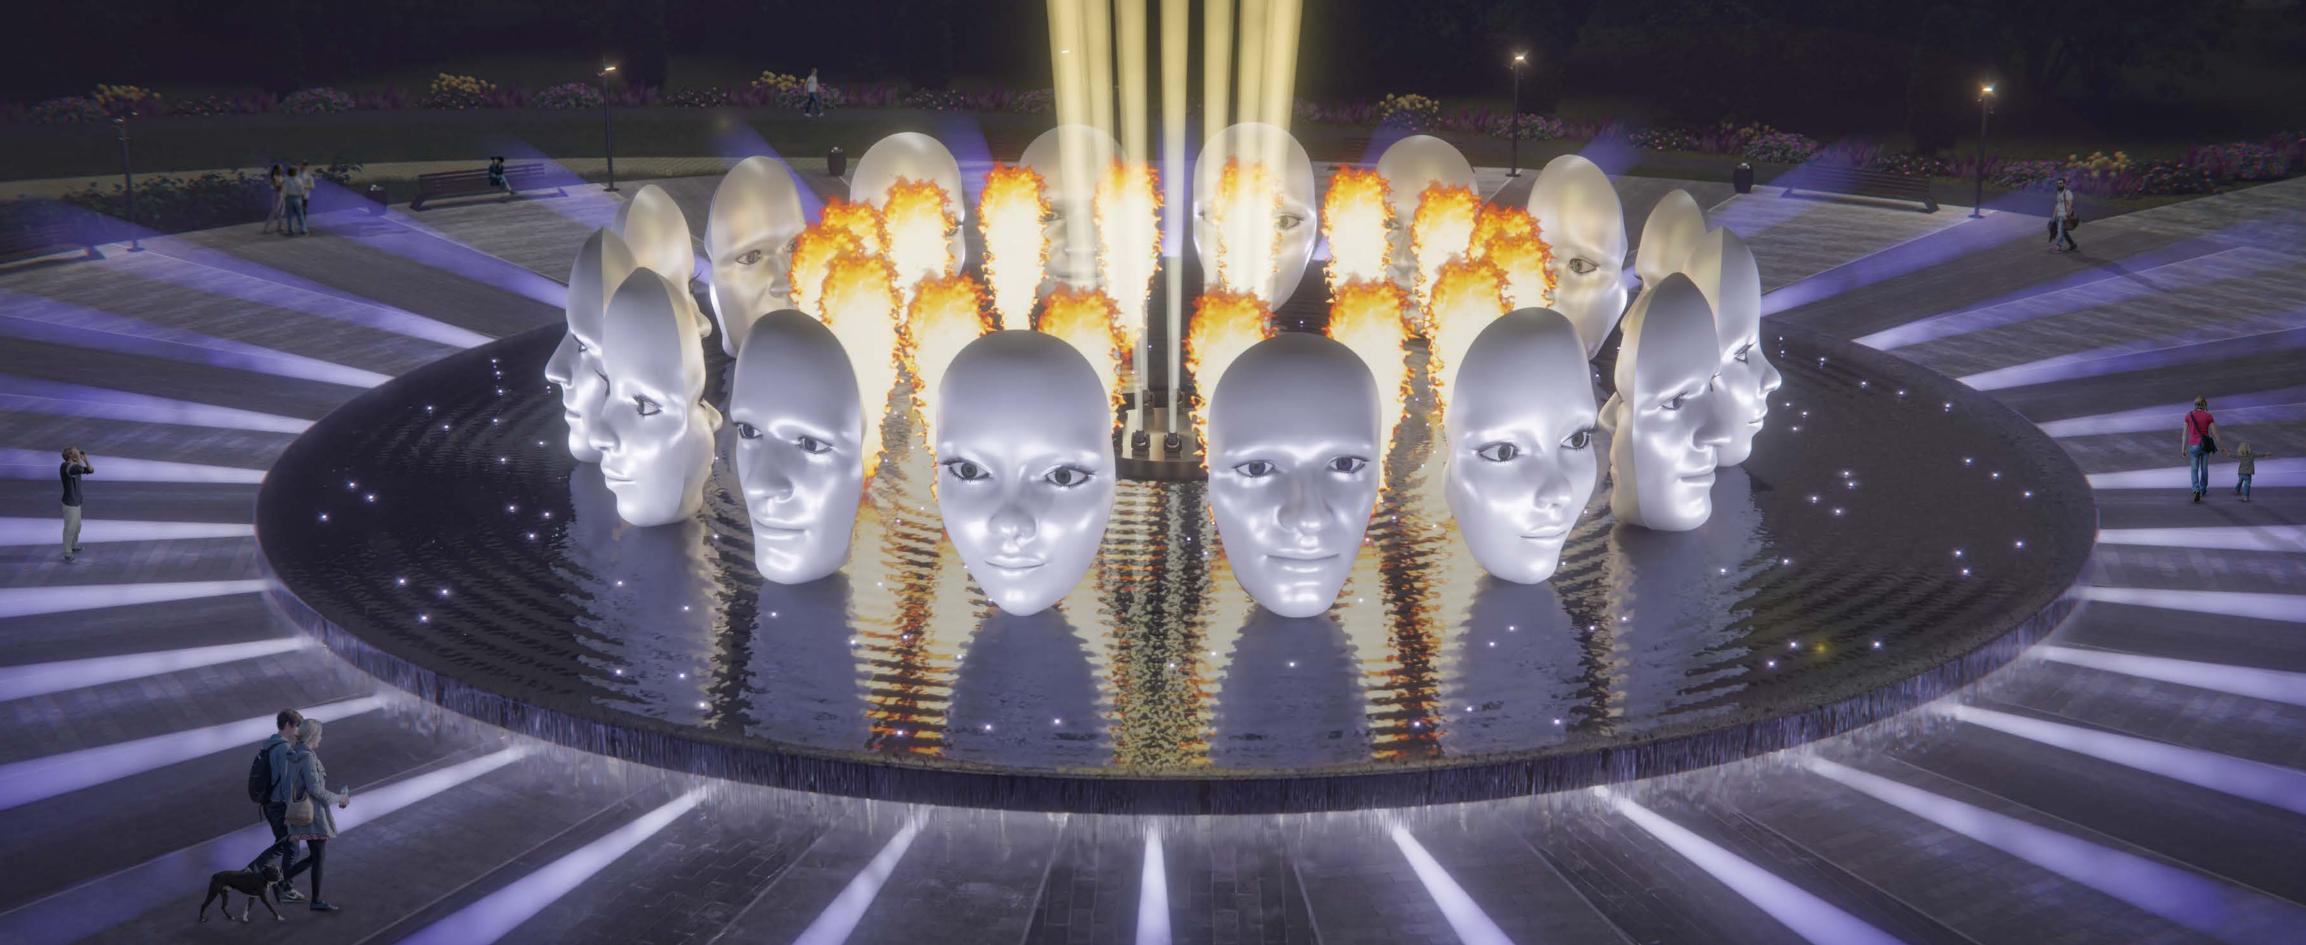

# FOUR ELEMENTS









Width - 24 m Central group hight - 7 m









FOUNTAIN OF LUCK AND FORTUNE







Width - 16 m Central group hight - 3 m









#### BIRD EXHIBITS







Width - 20 m Central group hight - 8,5 m











#### TIME CLOCK





Width - 18 m Central group hight - 6 m











#### GRAVITY





Width - 20 m Central group hight - 10 m









#### MAZE





Width - 21 m Central group hight - 3 m









#### SWAN LAKE





Width - 12 m Central group hight - 2,3 m









### FOUNTAIN OF FLOWERS





Width - 20 m Central group hight - 2 m









#### ACTS OF GOD





Width - 11 m Central group hight - 3 m









#### FORCES OF NATURE



Width - 12 m Central group hight - 12,5 m











#### MASQUERADE





Width - 26 m Central group hight - 4,5 m