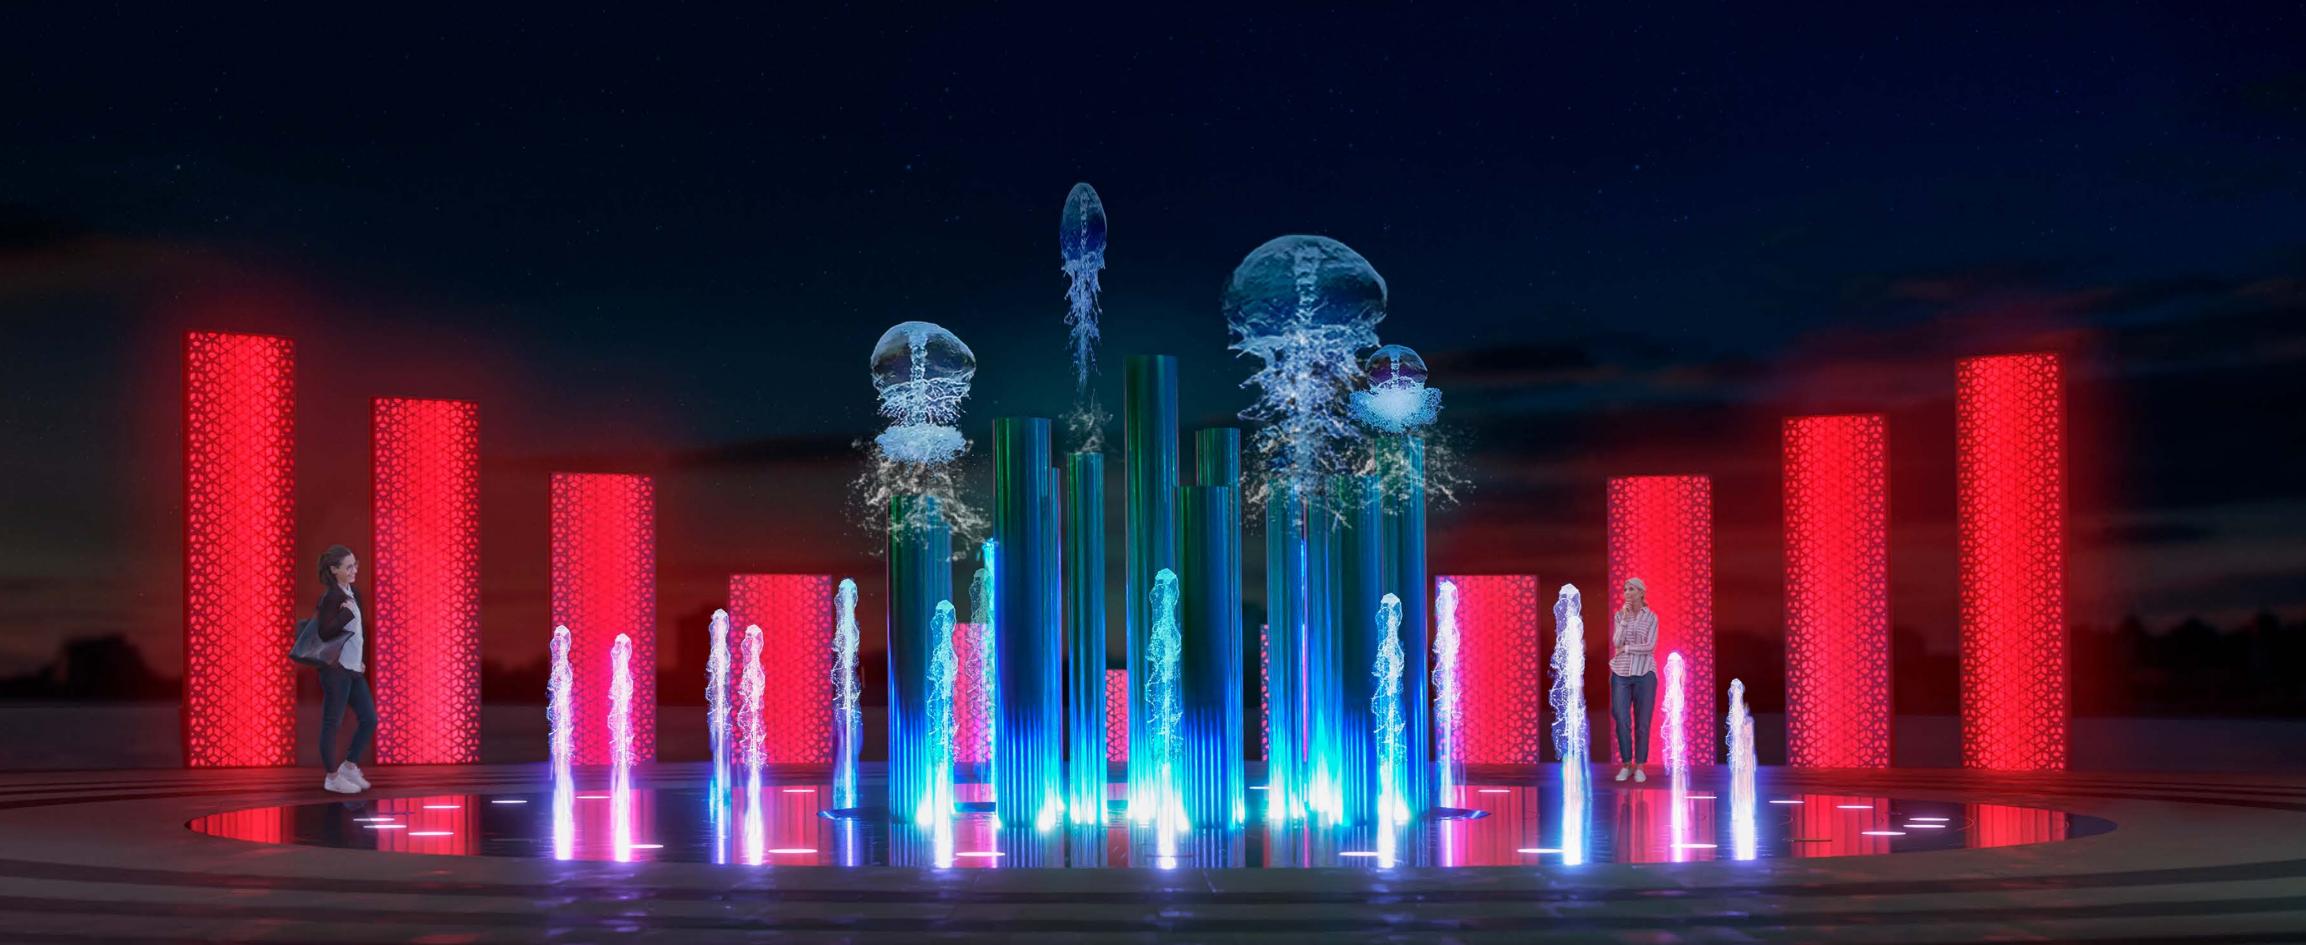

# **FOUNTAIN FEATURES:** Digitally Controlled Synchronized Mesmerizing effects Pyrotechnics lights and music