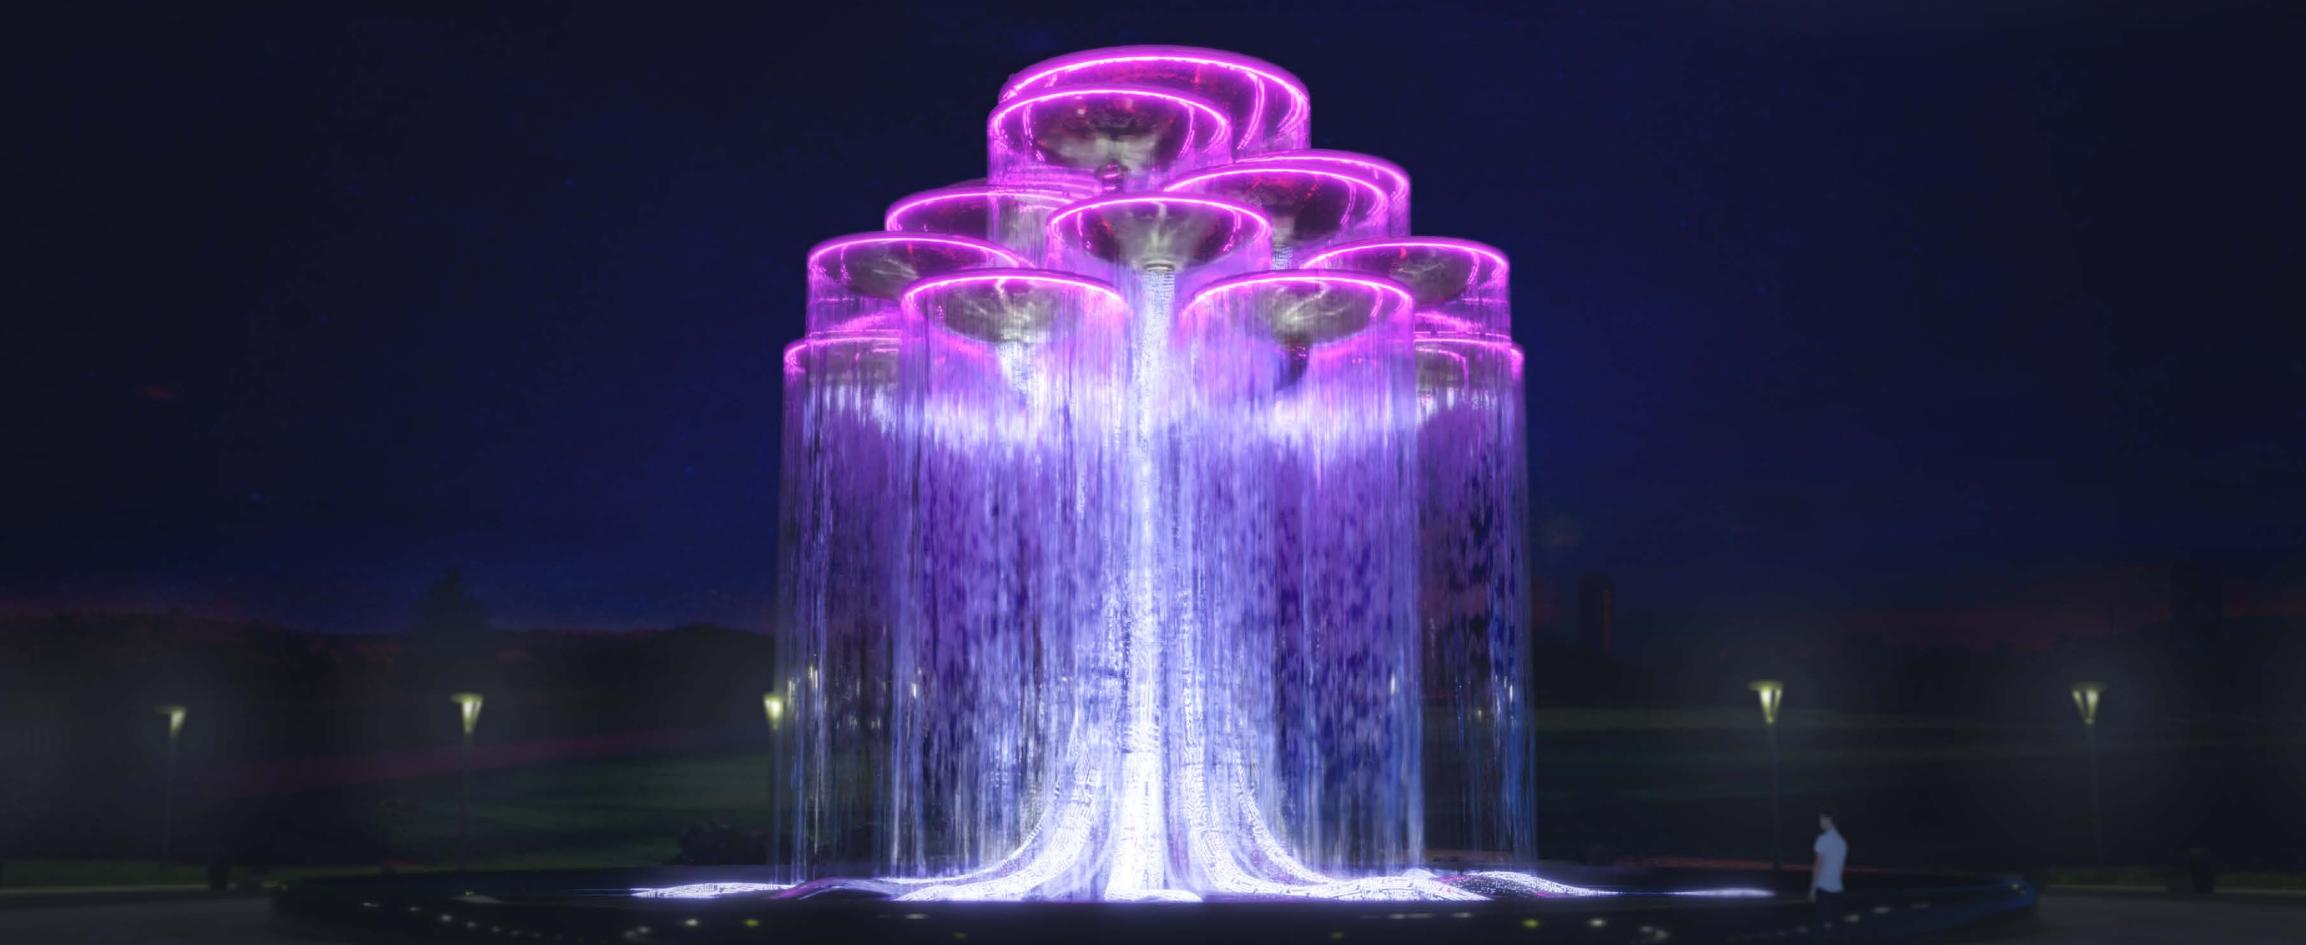

We will design and customize your city's landmark

#### **EXCLUSIVE CREATIONS**



# **FOUNTAIN FEATURES:** Digitally Controlled Synchronized Mesmerizing effects Pyrotechnics lights and music

## SHOWDOWN BETWEEN GOOD AND EVIL









Width - 31 m Central group hight - 6 m













#### FOUR ELEMENTS









Width - 24 m Central group hight - 7 m









FOUNTAIN OF LUCK AND FORTUNE







Width - 16 m Central group hight - 3 m









#### BIRD EXHIBITS







Width - 20 m Central group hight - 8,5 m











#### TIME CLOCK





Width - 18 m Central group hight - 6 m











#### GRAVITY





Width - 20 m Central group hight - 10 m









#### MAZE





Width - 21 m Central group hight - 3 m









#### SWAN LAKE





Width - 12 m Central group hight - 2,3 m









### FOUNTAIN OF FLOWERS





Width - 20 m Central group hight - 2 m









#### ACTS OF GOD





Width - 11 m Central group hight - 3 m









#### FORCES OF NATURE



Width - 12 m Central group hight - 12,5 m











#### MASQUERADE





Width - 26 m Central group hight - 4,5 m