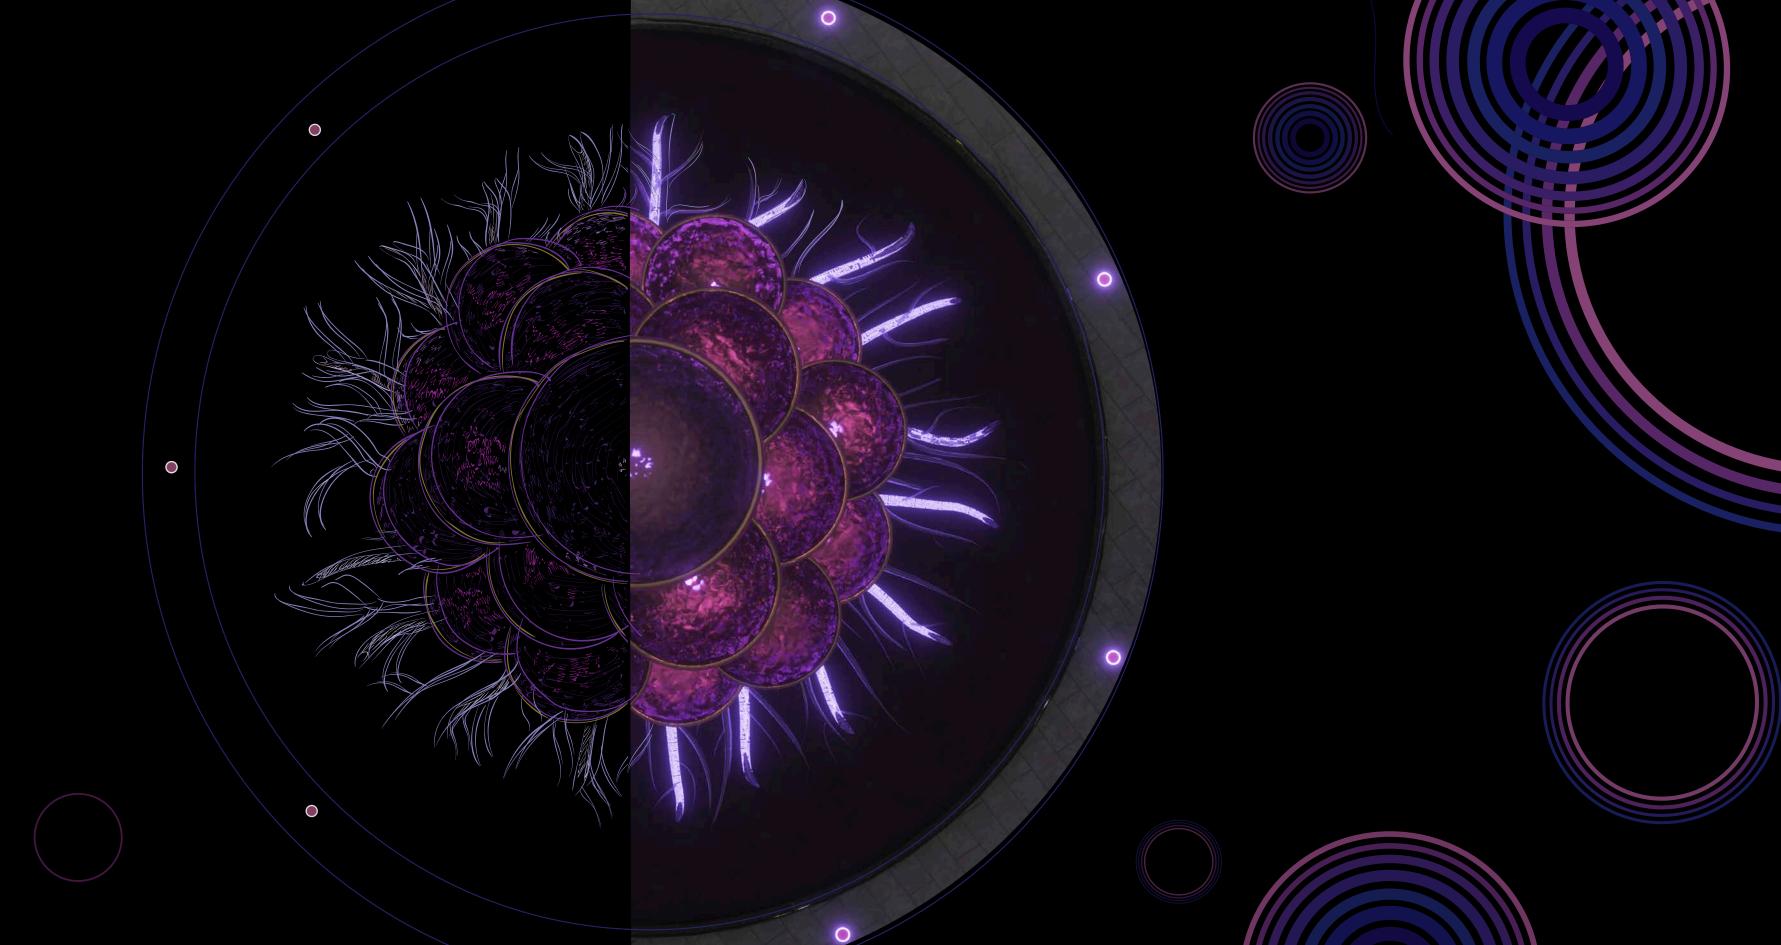

We will design and customize your city's landmark

#### **EXCLUSIVE CREATIONS**



# **FOUNTAIN FEATURES:** Digitally Controlled Synchronized Mesmerizing effects Pyrotechnics lights and music

## SHOWDOWN BETWEEN GOOD AND EVIL









Width - 31 m Central group hight - 6 m













#### FOUR ELEMENTS









Width - 24 m Central group hight - 7 m









FOUNTAIN OF LUCK AND FORTUNE







Width - 16 m Central group hight - 3 m









#### BIRD EXHIBITS







Width - 20 m Central group hight - 8,5 m











#### TIME CLOCK





Width - 18 m Central group hight - 6 m











#### GRAVITY





Width - 20 m Central group hight - 10 m









#### MAZE





Width - 21 m Central group hight - 3 m









#### SWAN LAKE





Width - 12 m Central group hight - 2,3 m









### FOUNTAIN OF FLOWERS





Width - 20 m Central group hight - 2 m









#### ACTS OF GOD





Width - 11 m Central group hight - 3 m









#### FORCES OF NATURE



Width - 12 m Central group hight - 12,5 m











#### MASQUERADE





Width - 26 m Central group hight - 4,5 m