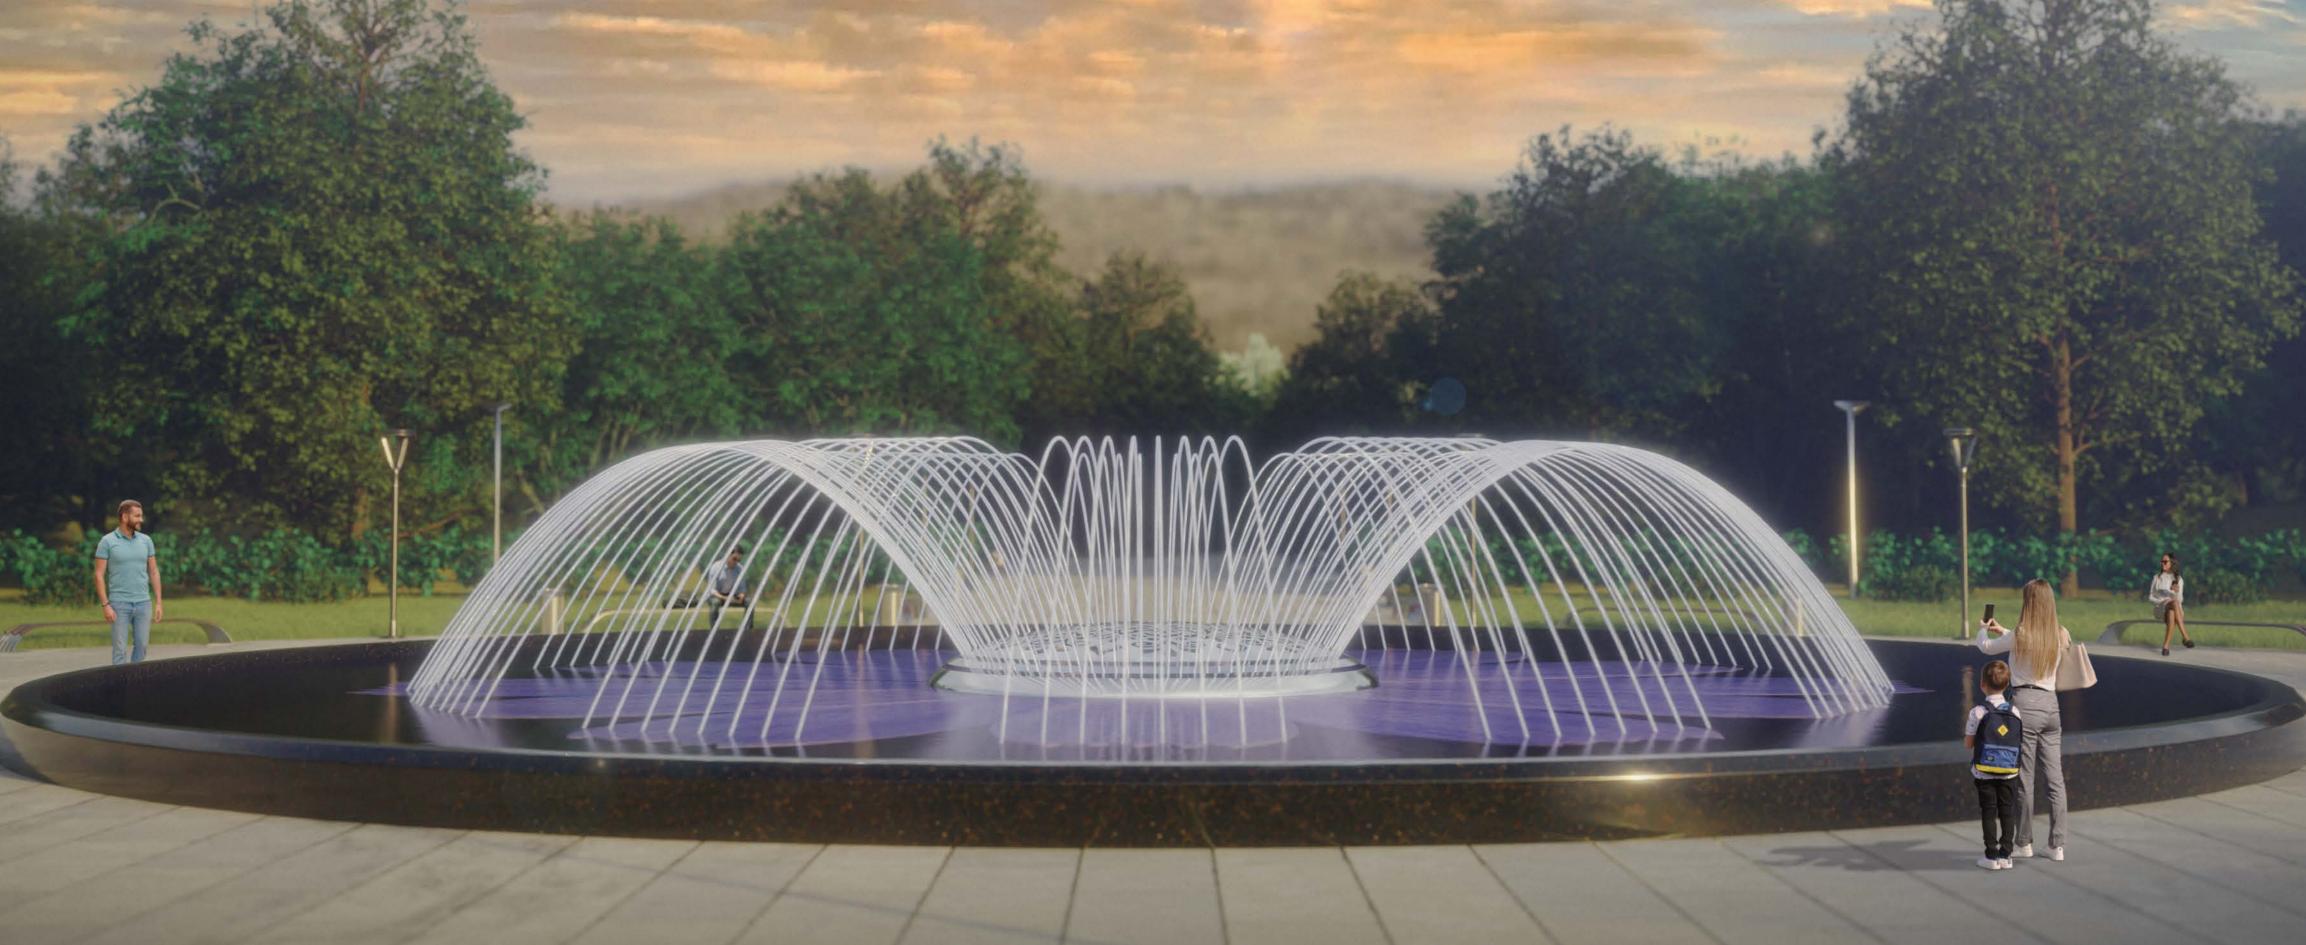

# **FOUNTAIN FEATURES:** Digitally Controlled Synchronized Mesmerizing effects Pyrotechnics lights and music