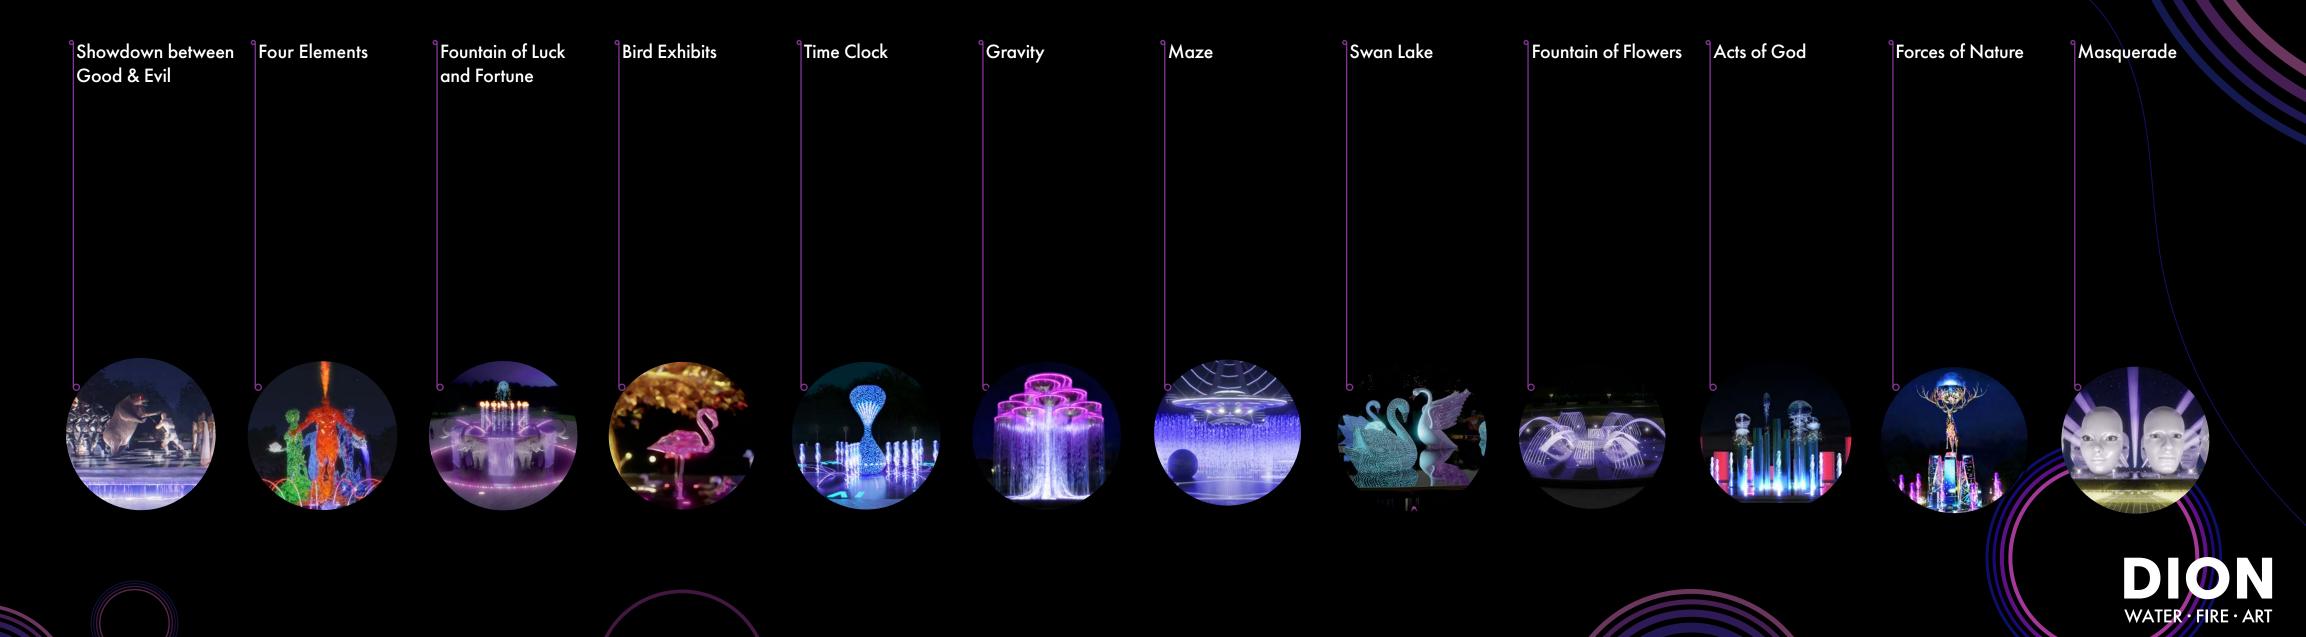

## SHOWDOWN BETWEEN GOOD AND EVIL

Width - 31 m Central group hight - 6 m

#### FOUR ELEMENTS

Width - 24 m Central group hight - 7 m

FOUNTAIN OF LUCK AND FORTUNE

Width - 16 m Central group hight - 3 m

#### BIRD EXHIBITS

Width - 20 m Central group hight - 8,5 m

#### TIME CLOCK

Width - 18 m Central group hight - 6 m

#### GRAVITY

Width - 20 m Central group hight - 10 m

#### MAZE

Width - 21 m Central group hight - 3 m

#### SWAN LAKE

Width - 12 m Central group hight - 2,3 m

### FOUNTAIN OF FLOWERS

Width - 20 m Central group hight - 2 m

#### ACTS OF GOD

Width - 11 m Central group hight - 3 m

#### FORCES OF NATURE

Width - 12 m Central group hight - 12,5 m

#### MASQUERADE

Width - 26 m Central group hight - 4,5 m